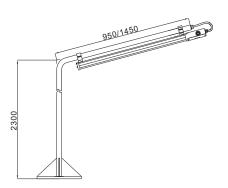

|                                       |                  |                  |                  |  |  |  |
| Screw Thread of cable inlets | M20*1.5                               |                  |                  |                  |  |  |  |
| Dimension (mm)               | 700×182×68                            | 700×182×68       | 1150×182×68      | 1150×182×68      |  |  |  |
| Net Weight (kg)              | 3.2                                   | 3.4              | 4.5              | 4.7              |  |  |  |

### Drawing of dimension (Dimensions in mm)





# ATEX Tri-Proof series LED Explosion Proof Light

#### Drawing of dimension (Dimensions in mm)

# 1. Bracket mounting(Standard)



# 2. Side wall mounting (40 degree)



# 3. Guardrail installation



# 4. Flange mounting





#### **Ordering reference**

| Item No.       | Rated wattage(W) | Input voltage(V) | ССТ                              | CRI                  | Mounting type                                                                               | Number of cable inlets                      |
|----------------|------------------|------------------|----------------------------------|----------------------|---------------------------------------------------------------------------------------------|---------------------------------------------|
| ATEX-Tri-Pro-L | 30/ 40/ 60/ 80   | 120V/240V        | 3000K-30<br>4000K-40<br>5000K-50 | R7(Ra70)<br>R8(Ra80) | S1 Bracket mounted<br>S2 Side wall mounted<br>S3 Guardrail installation<br>S4 Fence mounted | E1(one cable inlet)<br>E2(two cable inlets) |

E