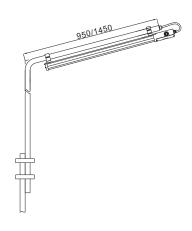

er of cable inlets       |                                       |                  |                  |                  |  |  |  |
| Screw Thread of cable inlets | M20*1.5                               |                  |                  |                  |  |  |  |
| Dimension (mm)               | 700×182×68                            | 700×182×68       | 1150×182×68      | 1150×182×68      |  |  |  |
| Net Weight (kg)              | 3.2                                   | 3.4              | 4.5              | 4.7              |  |  |  |

### Drawing of dimension (Dimensions in mm)





# ATEX Tri-Proof series LED Explosion Proof Light

#### Drawing of dimension (Dimensions in mm)

# 1. Bracket mounting(Standard)



# 2. Side wall mounting (40 degree)



# 3. Guardrail installation



# 4. Flange mounting





#### **Ordering reference**

| Item No.       | Rated wattage(W) | Input voltage(V) | ССТ                              | CRI                  | Mounting type                                                                               | Number of cable inlets                      |
|----------------|------------------|------------------|----------------------------------|----------------------|---------------------------------------------------------------------------------------------|---------------------------------------------|
| ATEX-Tri-Pro-L | 30/ 40/ 60/ 80   | 120V/240V        | 3000K-30<br>4000K-40<br>5000K-50 | R7(Ra70)<br>R8(Ra80) | S1 Bracket mounted<br>S2 Side wall mounted<br>S3 Guardrail installation<br>S4 Fence mounted | E1(one cable inlet)<br>E