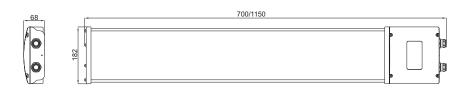

### Main Specification

|                              | Technical Parameters                  |                  |                  |                  |  |  |  |
|------------------------------|---------------------------------------|------------------|------------------|------------------|--|--|--|
| Item                         | ATEX-Tri-Pro-L30                      | ATEX-Tri-Pro-L40 | ATEX-Tri-Pro-L60 | ATEX-Tri-Pro-L80 |  |  |  |
| Rated wattage (W)            | 30W                                   | 40W              | 60W              | 80W              |  |  |  |
| Input voltage range (V)      |                                       | 186~264VAC       |                  |                  |  |  |  |
| Light output (lm)            | 3300lm                                | 4400lm           | 6300lm           | 8400lm           |  |  |  |
| ССТ                          | 5000K  70  IP66  -40~+40°C/+55°C  1~2 |                  |                  |                  |  |  |  |
| CRI (Ra)                     |                                       |                  |                  |                  |  |  |  |
| IP class                     |                                       |                  |                  |                  |  |  |  |
| Ambient temperature          |                                       |                  |                  |                  |  |  |  |
| Number of cable inlets       |                                       |                  |                  |                  |  |  |  |
| Screw Thread of cable inlets | M20*1.5                               |                  |                  |                  |  |  |  |
| Dimension (mm)               | 700×182×68                            | 700×182×68       | 1150×182×68      | 1150×182×68      |  |  |  |
| Net Weight (kg)              | 3.2                                   | 3.4              | 4.5              | 4.7              |  |  |  |

### Drawing of dimension (Dimensions in mm)

#### Drawing of dimension (Dimensions in mm)