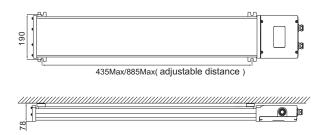

|                  |                  |  |  |  |
| Number of cable inlets       |                                       |                  |                  |                  |  |  |  |
| Screw Thread of cable inlets | M20*1.5                               |                  |                  |                  |  |  |  |
| Dimension (mm)               | 700×182×68                            | 700×182×68       | 1150×182×68      | 1150×182×68      |  |  |  |
| Net Weight (kg)              | 3.2                                   | 3.4              | 4.5              | 4.7              |  |  |  |

### Drawing of dimension (Dimensions in mm)





# ATEX Tri-Proof series LED Explosion Proof Light

#### Drawing of dimension (Dimensions in mm)

# 1. Bracket mounting(Standard)



# 2. Side wall mounting (40 degree)



# 3. Guardrail installation



# 4. Flange mounting





#### **Ordering reference**

| Item No.       | Rated wattage(W) | Input voltage(V) | ССТ                              | CRI                  | Mounting type                                                                               | Number of cable inlets                      |
|----------------|------------------|------------------|----------------------------------|----------------------|---------------------------------------------------------------------------------------------|---------------------------------------------|
| ATEX-Tri-Pro-L | 30/ 40/ 60/ 80   | 120V/240V        | 3000K-30<br>4000K-40<br>5000K-50 | R7(Ra70)<br>R8(Ra80) | S1 Bracket mounted<br>S2 Side wall mounted<br>S3