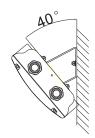

|  |  |  |
| Number of cable inlets       |                                       |                  |                  |                  |  |  |  |
| Screw Thread of cable inlets | M20*1.5                               |                  |                  |                  |  |  |  |
| Dimension (mm)               | 700×182×68                            | 700×182×68       | 1150×182×68      | 1150×182×68      |  |  |  |
| Net Weight (kg)              | 3.2                                   | 3.4              | 4.5              | 4.7              |  |  |  |

### Drawing of dimension (Dimensions in mm)





# ATEX Tri-Proof series LED Explosion Proof Light

#### Drawing of dimension (Dimensions in mm)

# 1. Bracket mounting(Standard)



# 2. Side wall mounting (40 degree)



# 3. Guardrail installation



# 4. Flange mounting





#### **Ordering reference**

| Item No.       | Rated wattage(W) | Input voltage(V) | ССТ                              | CRI                  | Mounting type                                                                               | Number of cable inlets                      |
|----------------|------------------|------------------|----------------------------------|----------------------|---------------------------------------------------------------------------------------------|---------------------------------------------|
| ATEX-Tri-Pro-L | 30/ 40/ 60/ 80   | 120V/240V        | 3000K-30<br>4000K-40<br>5000K-50 | R7(Ra70)<br>R8(Ra80) | S1 Bracket mounted<br>S2 Side wall mounted<br>S3 Guardrail installation<br>S4 Fence mou