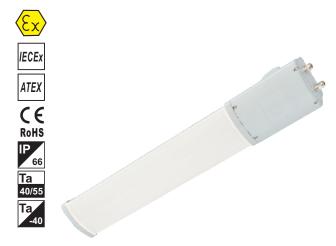

# ATEX Tri-Proof series LED Explosion Proof Light

Ex marking: Ex eb mb op is IIC T6/T5/T4 Gb Ex tb op is IIIC T80°C/T95°C/T130°C Db

#### **Application**

Suitable for oil production platform, oil refining platform, living platform, hazardous chemicals ships, shore machines and other hazardous areas. Suitable for dangerous gas area Zone 1 and Zone 2.

#### Characteristics

- Seawater resistant, anodized aluminum housing.
- Flexible light exit cover, soft and comfortable light.
- The whole lighting effect is about 110 lm/W.
- Ship-level anti-vibration test.
- Outdoor light diffusion material translucent cover, strong weather resistance.
- Independent junction box design, convenient wiring, can be used in parallel with multiple lamps.
- Exposed fasteners are all made of 304 stainless steel (Ocean platform requires custom 316 stainless steel).