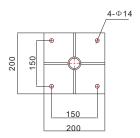

|                  |                  |                  |  |  |  |
| Screw Thread of cable inlets | M20*1.5                               |                  |                  |                  |  |  |  |
| Dimension (mm)               | 700×182×68                            | 700×182×68       | 1150×182×68      | 1150×182×68      |  |  |  |
| Net Weight (kg)              | 3.2                                   | 3.4              | 4.5              | 4.7              |  |  |  |

### Drawing of dimension (Dimensions in mm)





# ATEX Tri-Proof series LED Explosion Proof Light

#### Drawing of dimension (Dimensions in mm)

# 1. Bracket mounting(Standard)



# 2. Side wall mounting (40 degree)



# 3. Guardrail installation



# 4. Flange mounting





#### **Ordering reference**

| Item No.       | Rated wattage(W) | Input voltage(V) | ССТ                              | CRI                  | Mounting type                                                                               | Number of cable inlets                      |
|----------------|------------------|------------------|----------------------------------|----------------------|---------------------------------------------------------------------------------------------|---------------------------------------------|
| ATEX-Tri-Pro-L | 30/ 40/ 60/ 80   | 120V/240V        | 3000K-30<br>4000K-40<br>5000K-50 | R7(Ra70)<br>R8(Ra80) | S1 Bracket mounted<br>S2 Side wall mounted<br>S3 Guardrail installation<br>S4 Fence mounted | E1(one cable inlet)<br>E2(two cable inlets) |

Exa