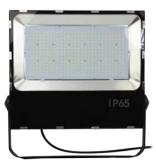

#### Model No.: FLD400-400W

LED QTY: 420 pcs (3030) Packing Type: 2 unit(s)/ctn Inner Packing Dimension: 63.3x18.3x68.8cm 1pcs Packing Dimension: 68.5x40x71.5cm 2pcs NW: ≈13.1kg GW: ≈14.95kg 1 unit(s)/ctn GW: ≈31.4kg 2 unit(s)/ctn

# DESIGN INNOVATION, EFFECTIVE PROTECTION

Innovative G-buckle technology, prevent glass off, free of screw fixing, elegant appearance, easy for assembling.

Use German WAGO® connectors for input wiring, safe, convenient & fast.