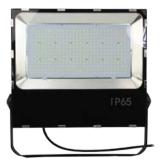

#### Model No.: FLD400-400W

LED QTY: 420 pcs (3030) Packing Type: 2 unit(s)/ctn Inner Packing Dimension: 63.3x18.3x68.8cm 1pcs Packing Dimension: 68.5x40x71.5cm 2pcs NW: ≈13.1kg GW: ≈14.95kg 1 unit(s)/ctn GW: ≈31.4kg 2 unit(s)/ctn

## INTEGRATED DESIGN

Simple & graceful appearance, with integrated design. The lamp and driver box are integrated.

Clear dial,270° adjustable, Adjust as you want.