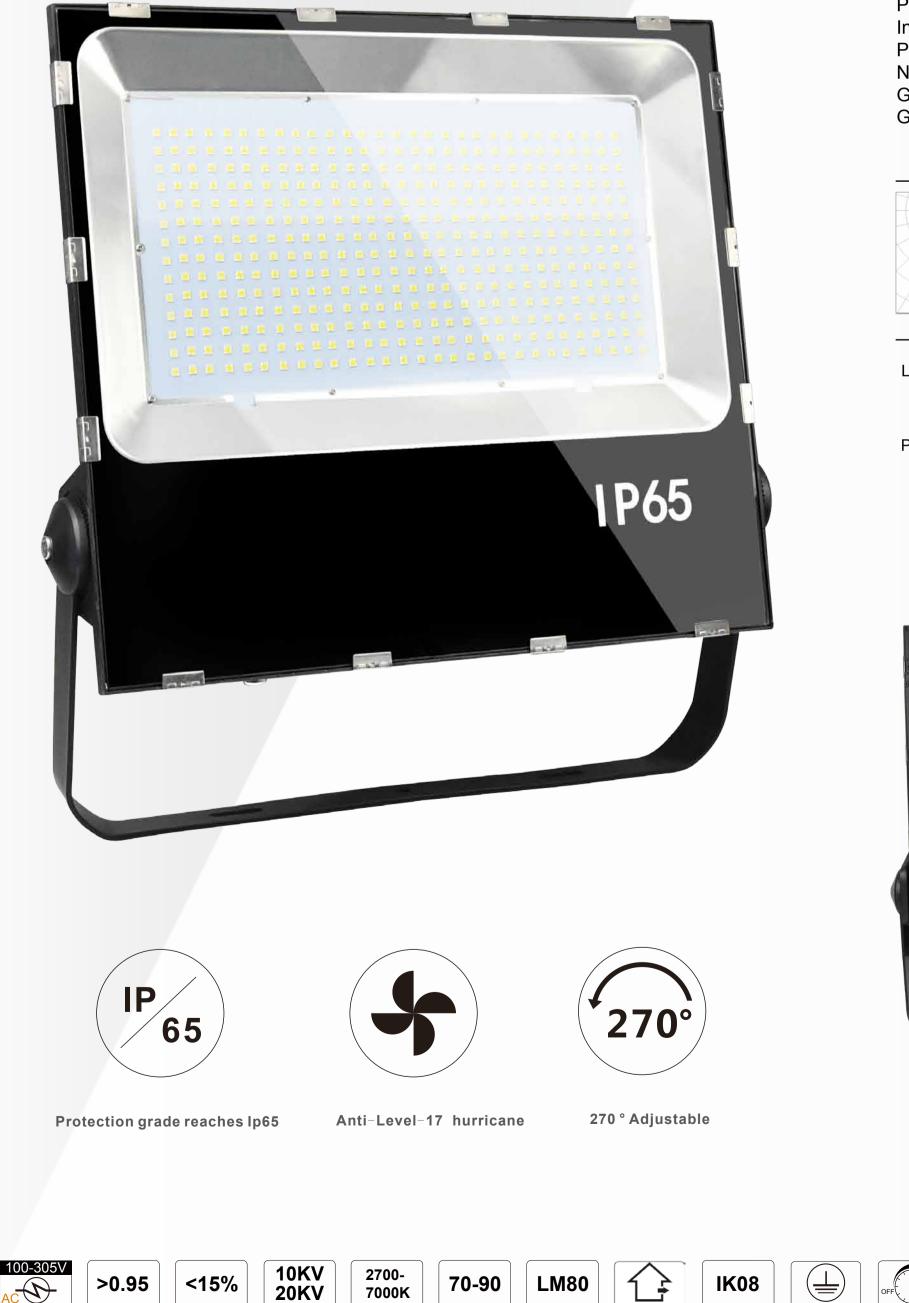

## INTEGRATED DESIGN

Simple & graceful appearance, with integrated design. The lamp and driver box are integrated.

Clear dial,270° adjustable, Adjust as you want.

# DESIGN INNOVATION, EFFECTIVE PROTECTION

Innovative G-buckle technology, prevent glass off, free of screw fixing, elegant appearance, easy for assembling.

Use German WAGO® connectors for input wiring, safe, convenient & fast.

Use German WAGO® SMD PCB terminal block for output wiring, safe, convenient & fast.

Sec.

>115 Lm/ W

>120 Lm/ W