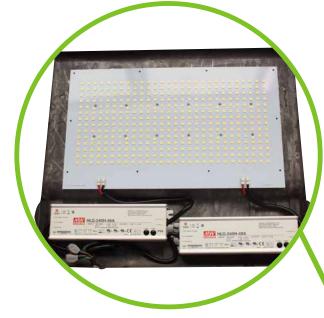

#### Model No.: FLD400-400W

LED QTY: 420 pcs (3030) Packing Type: 2 unit(s)/ctn Inner Packing Dimension: 63.3x18.3x68.8cm 1pcs Packing Dimension: 68.5x40x71.5cm 2pcs NW: ≈13.1kg GW: ≈14.95kg 1 unit(s)/ctn GW: ≈31.4kg 2 unit(s)/ctn