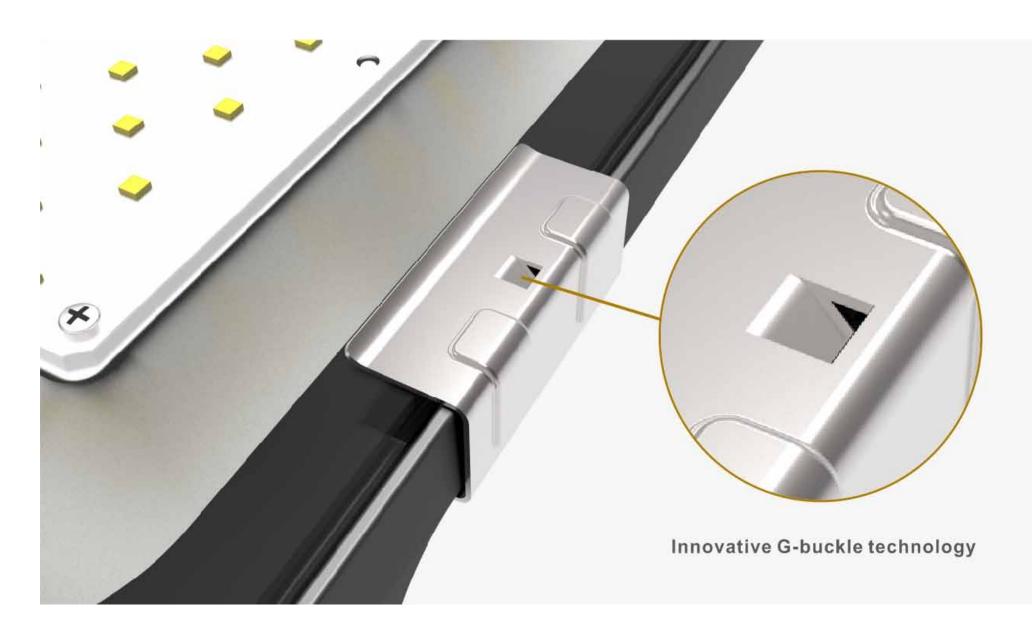

# DESIGN INNOVATION, EFFECTIVE PROTECTION

Innovative G-buckle technology, prevent glass off, free of screw fixing, elegant appearance, easy for assembling.

Use German WAGO® connectors for input wiring, safe, convenient & fast.