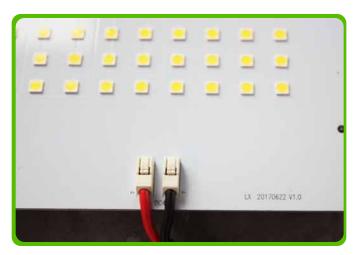

Use German WAGO® SMD PCB terminal block for output wiring, safe, convenient & fast.

Sec.

>115 Lm/ W

>120 Lm/ W