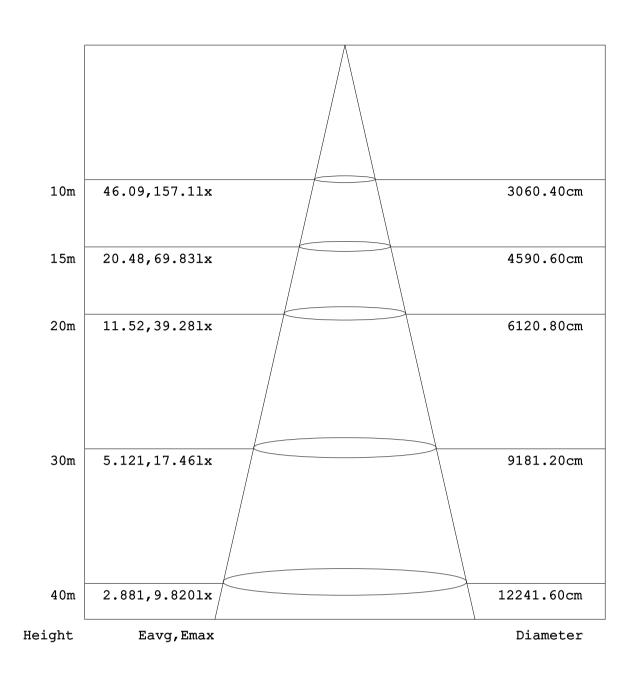

### **Product Features**

- 1. Innovative design, Streamline design classic aesthetics
- 2. 0/1-10v Dimmable, DALI, ZigBee, PLC dimmable system Optional
- 3. High efficacy up to 135 lm/W
- 4. 5-7 years warranty
- 5. Easy installation
- 6. Competetive price based on the similar quality
- 7. Surge Protection Devices (SPDs) 10KV/20KV Optional