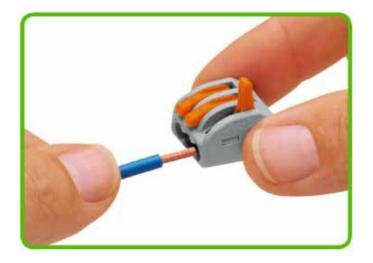

# DESIGN INNOVATION, EFFECTIVE PROTECTION

Innovative G-buckle technology, prevent glass off, free of screw fixing, elegant appearance, easy for assembling.

Use German WAGO® connectors for input wiring, safe, convenient & fast.