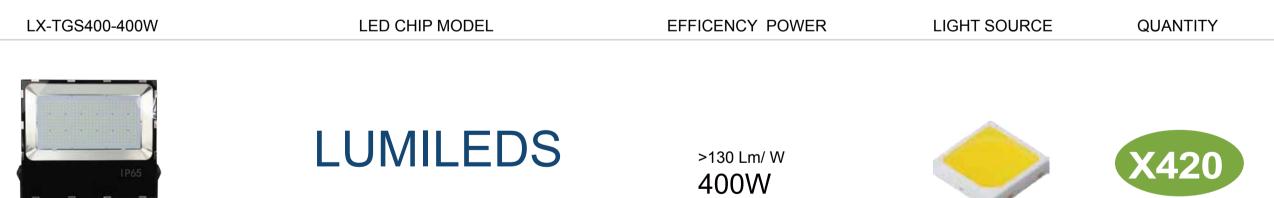

#### Model No.: FLD400-400W

LED QTY: 420 pcs (3030) Packing Type: 2 unit(s)/ctn Inner Packing Dimension: 63.3x18.3x68.8cm 1pcs Packing Dimension: 68.5x40x71.5cm 2pcs NW: ≈13.1kg GW: ≈14.95kg 1 unit(s)/ctn GW: ≈31.4kg 2 unit(s)/ctn