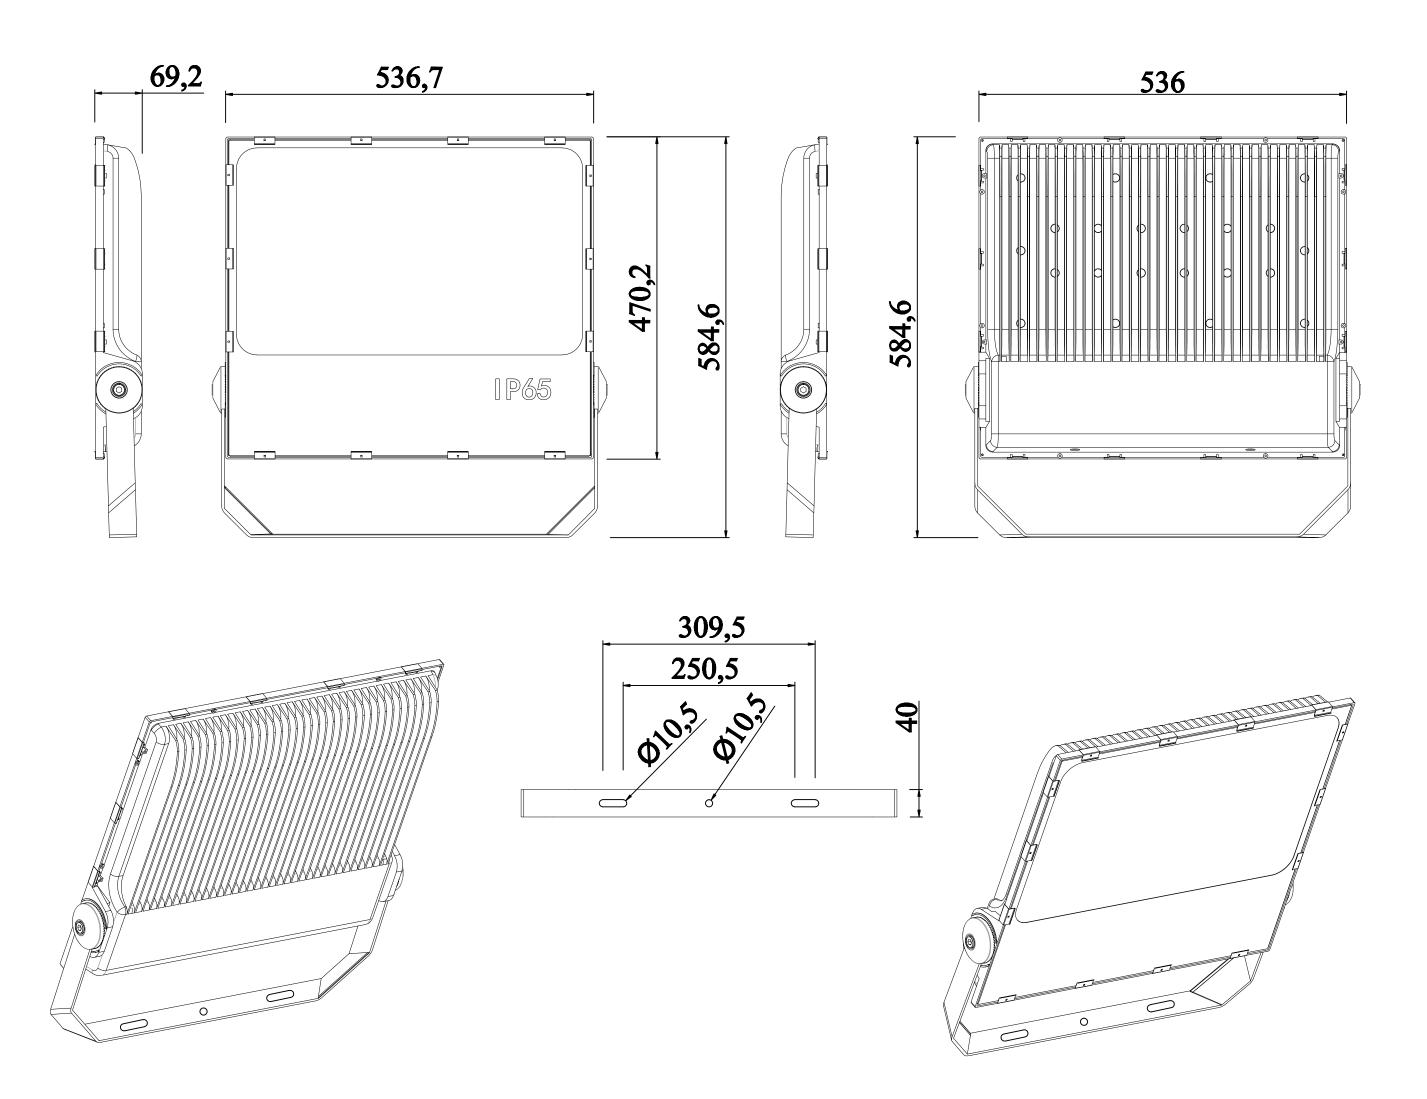

#### Model No.: FLD400-400W

LED QTY: 420 pcs (3030) Packing Type: 2 unit(s)/ctn Inner Packing Dimension: 63.3x18.3x68.8cm 1pcs Packing Dimension: 68.5x40x71.5cm 2pcs NW: ≈13.1kg GW: ≈14.95kg 1 unit(s)/ctn GW: ≈31.4kg 2 unit(s)/ctn