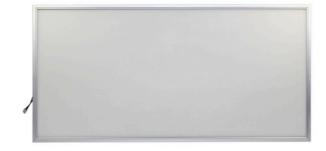

# Main Parameters

### Model No.:



#### Features:

- 1. Product Name: LED Panel 1230
- Adopt Super Brightness Lumenmax SMD 2835 Multi-Chip LED Lighting Source, encapsulation by ourselves, Long lifespan, Energy saving, Environment friendly, High efficiency, No strobe, No ghosting, No UV, IR.
- 3. INUI series LED Panel Light integrate LED lighting source into the edge trim of the frame, the advantages are no extra cover required, the volume is small and the weight of the body is light. Which makes the LED light very easy to handle
- 4. The Lighting source of the LED Panel Light is using super bright Lumenmax SMD 2835 LED chip, It's single LED chip will give up to 120lm/W, Using high efficiency light guide plate which can solve the problems such as light loss and colour shading. It ca