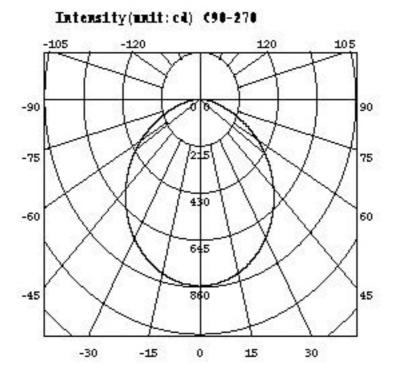

e: 30-34V
- Related colour temperature(CCT):
  - Cool White:6000-7000K, Pure White: 4500 5500K, Warm White: 3000 4000K/2700-2900K
- Colour Rendering Index (CRI): CW/PW/WW: Ra≥83
- Uniformity of luminance: 0.7
- Distribution of the light: LED+ Optical Reflector
- The curve of light distribution: oval
- Working Temperature: -40 °C ~ 50 °C
- Working Humidity: -10 ~ 90%RH
- Storage Temperature: -25 °C ~65 °C
- Material for light : Aluminium
- Case Colour Available: Brushed Silver, White (Spring Clip Frame is in White)
- Lifespan for LED lighting source: > 50,000 hours **5 years warranty**
- IP Rating: IP44
- Net weight: 4.4Kgs
- Gross Weight: 5.5Kgs





# Product Size

## 1200mm x 300mm x 11mm Standard Panel Size

1220mm x 320mm x 11mm Spring Clip Frame Option

# Lighting Distribution Curve





# Installation Instructions

- When opening the package, please check the product over, accessory, label, and certificate of quality. Please assure that the light is damage free.
- The wires of LED Panel Light is three-core, the standard size of the wire is 3\*1.5mm<sup>2</sup> and the outer diameter isΦ10~12mm, brown wire is live line, blue wire is neutral line, yellow& green is earth line.
- 3. LED Panel Light will work when the voltage up to rated voltage, so please be sure the voltage is within the required range, or it will damage the light, which can't be repaired.
- 4. The way of connect wire:





1. To make sure the light can work safety and stability; the earth wire must be connected to earth unless the driver is a double insulated type with no earth connection.

2. When conn