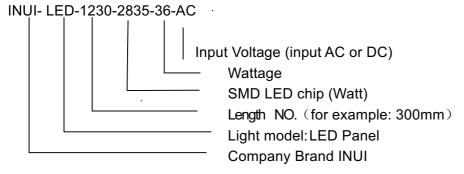

# Main Parameters

### Model No.:



#### Features:

- 1. Product Name: LED Panel 1230
- Adopt Super Brightness Lumenmax SMD 2835 Multi-Chip LED Lighting Source, encapsulation by ourselves, Long lifespan, Energy saving, Environment friendly, High efficiency, No strobe, No ghosting, No UV, IR.
- 3. INUI series LED Panel Light integrate LED lighting source into the edge trim of the frame, the advantages are no extra cover required, the volume is small and the weight of the body is light. Which makes the LED light very easy to handle
- 4. The Lighting source of the LED Panel Light is using super bright Lumenmax SMD 2835 LED chip, It's single LED chip will give up to 120lm/W, Using high efficiency light guide plate which can solve the problems such as light loss and colour shading. It can assure the uniformity of flux and colou