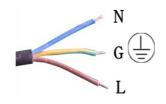

# Installation Instructions

- When opening the package, please check the product over, accessory, label, and certificate of quality. Please assure that the light is damage free.
- The wires of LED Panel Light is three-core, the standard size of the wire is 3\*1.5mm<sup>2</sup> and the outer diameter isΦ10~12mm, brown wire is live line, blue wire is neutral line, yellow& green is earth line.
- 3. LED Panel Light will work when the voltage up to rated voltage, so please be sure the voltage is within the required range, or it will damage the light, which can't be repaired.
- 4. The way of connect wire:

1. To make sure the light can work safety and stability; the earth wire must be connected to earth unless the driver is a double insulated type with no earth connection.

2. When connecting the wires please turn off the power, and check whether the wires are connected correctly. Never connect the wires in opposite way.