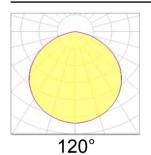

eedback and complaint of customers Customer is partner, we pursuit profit, value and development with partner together

## FLD Series 0

## **Product Features**

- 1. Innovative design, Streamline design classic aesthetics
- 2. 0/1-10v Dimmable, DALI, ZigBee, PLC dimmable system Optional
- 3. High efficacy up to 135 lm/W
- 4. 5-7 years warranty
- 5. Easy installation
- 6. Competetive price based on the similar quality
- 7. Surge Protection Devices (SPDs) 10KV/20KV Optional





**Protection grade reaches Ip65** 



Anti-Level-17 hurricane



270 ° Adjustable

## Model No.: FLD300-300W

LED QTY: 308 pcs (3030) Packing Type: 2 unit(s)/ctn

Inner Packing Dimension: 63.3x18.3x68.8cm 1pcs Packing Dimension: 68.5x40x71.5cm 2pcs

NW: ≈12.9kg

GW: ≈14.75kg 1 unit(s)/ctn GW: ≈31.0kg 2 unit(s)/ctn



LED By:

LUMILEDS

Powered By:



































>0.95





Clear dial,270° adjustable, Adjust as you want.

## DESIGN INNOVATION, EFFECTIVE PROTECTION



Innovative G-buckle technology, prevent glass off, free of screw fixing, elegant appearance, easy for assembling.



Use German WAGO® connectors for input wiring, safe, convenient & fast.



Use German WAGO® SMD PCB terminal block for output wiring, safe, convenient & fast.











LX-TGS300-300W LED CHIP MODEL EFFICENCY POWER LIGHT SOURCE QUANTITY





>135 Lm/ W **300W** 









>115 Lm/ W 300W









>120 Lm/ W 300w