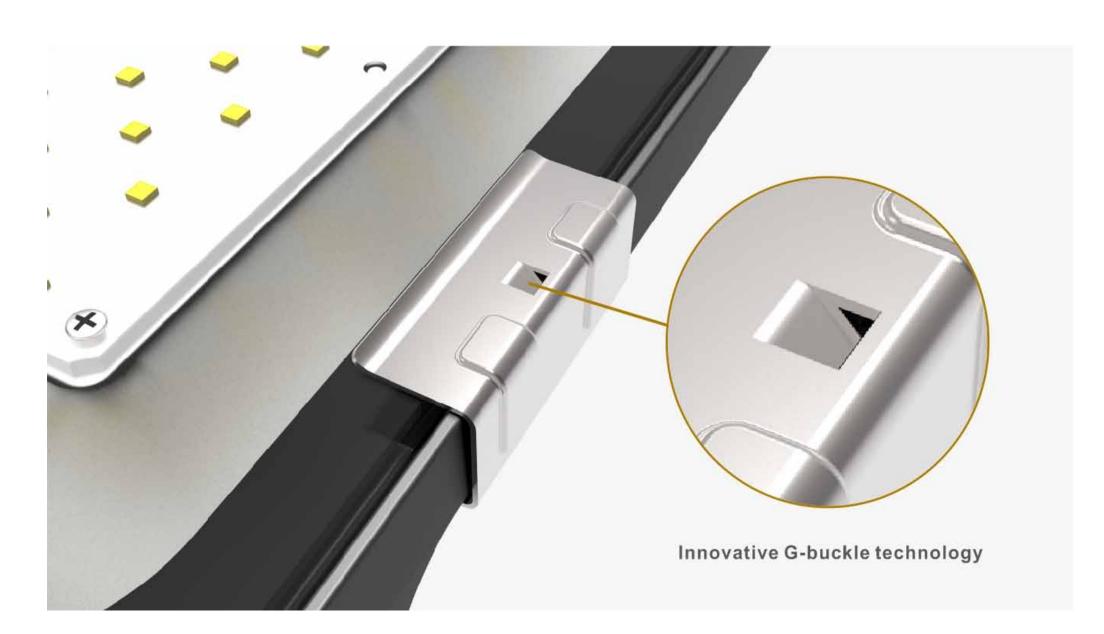

## DESIGN INNOVATION, EFFECTIVE PROTECTION

Innovative G-buckle technology, prevent glass off, free of screw fixing, elegant appearance, easy for assembling.

Use German WAGO® connectors for input wiring, safe, convenient & fast.