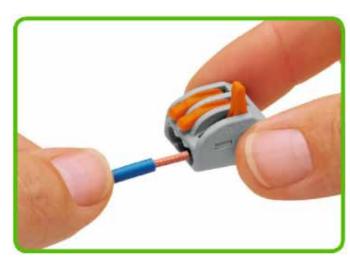

## DESIGN INNOVATION, EFFECTIVE PROTECTION

Innovative G-buckle technology, prevent glass off, free of screw fixing, elegant appearance, easy for assembling.

Use German WAGO® connectors for input wiring, safe, convenient & fast.