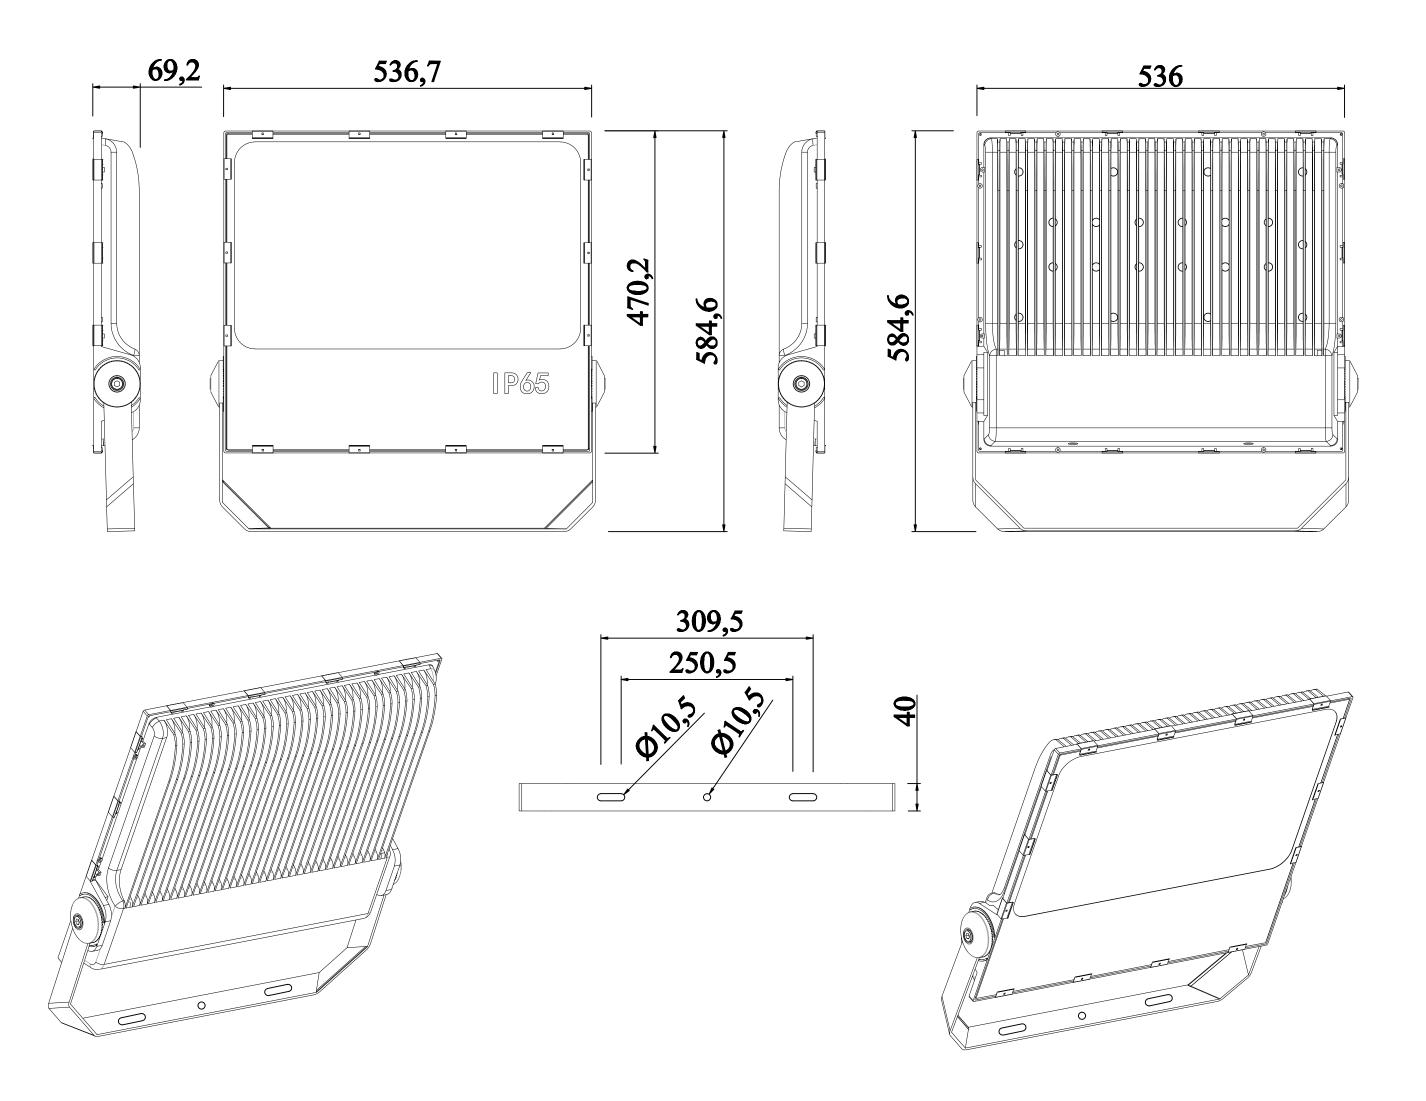

## Model No.: FLD300-300W

LED QTY: 308 pcs (3030) Packing Type: 2 unit(s)/ctn

Inner Packing Dimension: 63.3x18.3x68.8cm 1pcs Packing Dimension: 68.5x40x71.5cm 2pcs

NW: ≈12.9kg

GW: ≈14.75kg 1 unit(s)/ctn GW: ≈31.0kg 2 unit(s)/ctn