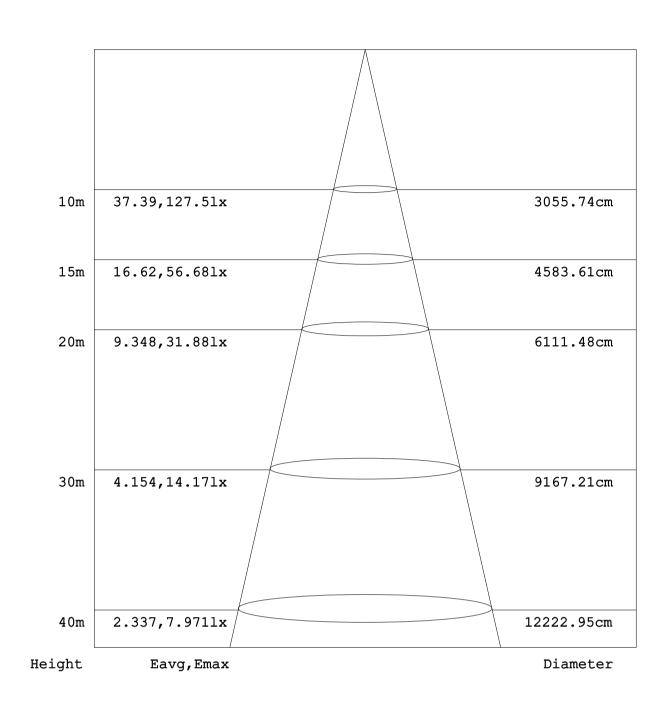

**Protection grade reaches Ip65** 

Anti-Level-17 hurricane

270 ° Adjustable

LED By:

LUMILEDS

Powered By:

>0.95

Clear dial,270° adjustable, Adjust as you want.