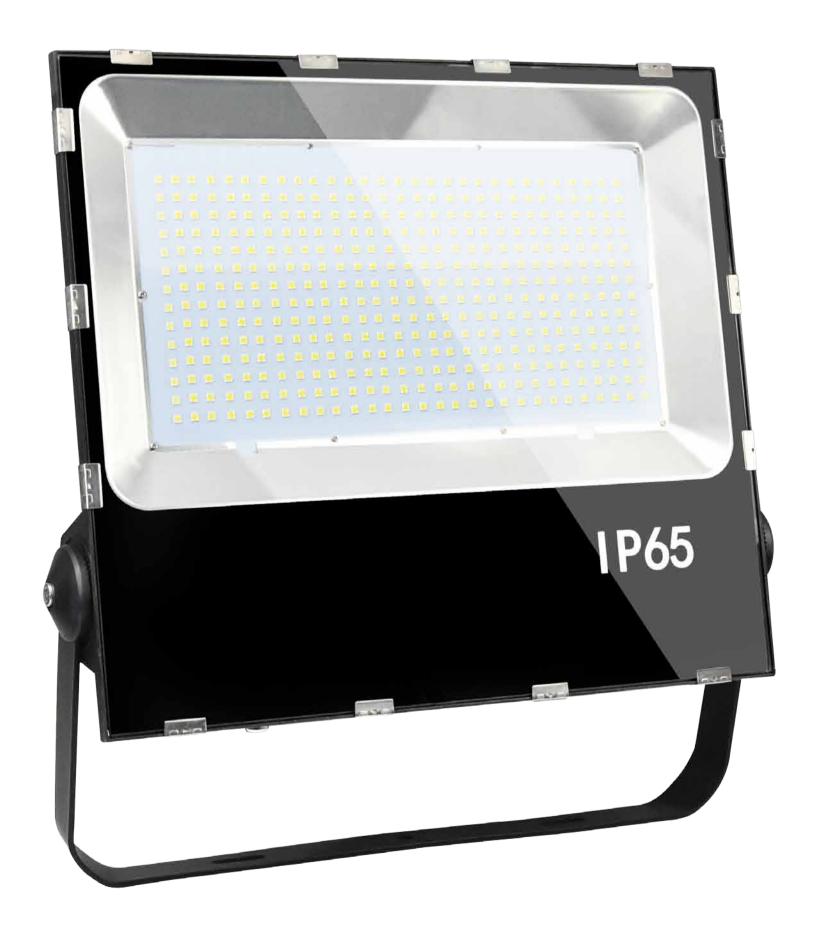

## FLD Series 0

## **Product Features**

- 1. Innovative design, Streamline design classic aesthetics
- 2. 0/1-10v Dimmable, DALI, ZigBee, PLC dimmable system Optional
- 3. High efficacy up to 135 lm/W
- 4. 5-7 years warranty
- 5. Easy installation
- 6. Competetive price based on the similar quality
- 7. Surge Protection Devices (SPDs) 10KV/20KV Optional

**Protection grade reaches Ip65** 

Anti-Level-17 hurricane

270 ° Adjustable