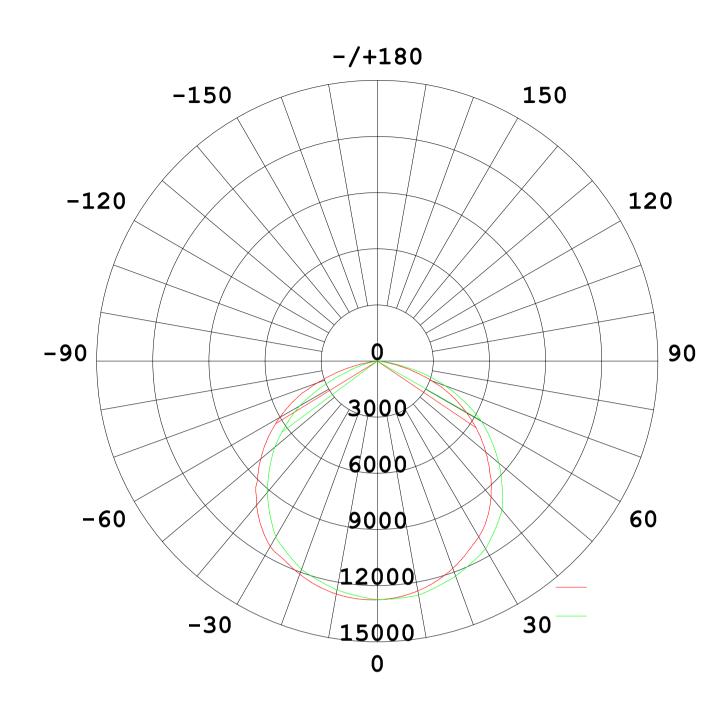

**Protection grade reaches Ip65** 

Anti-Level-17 hurricane

270 ° Adjustable

LED By:

LUMILEDS

Powered By:

>0.95

Clear dial,270° adjustable, Adjust as you want.