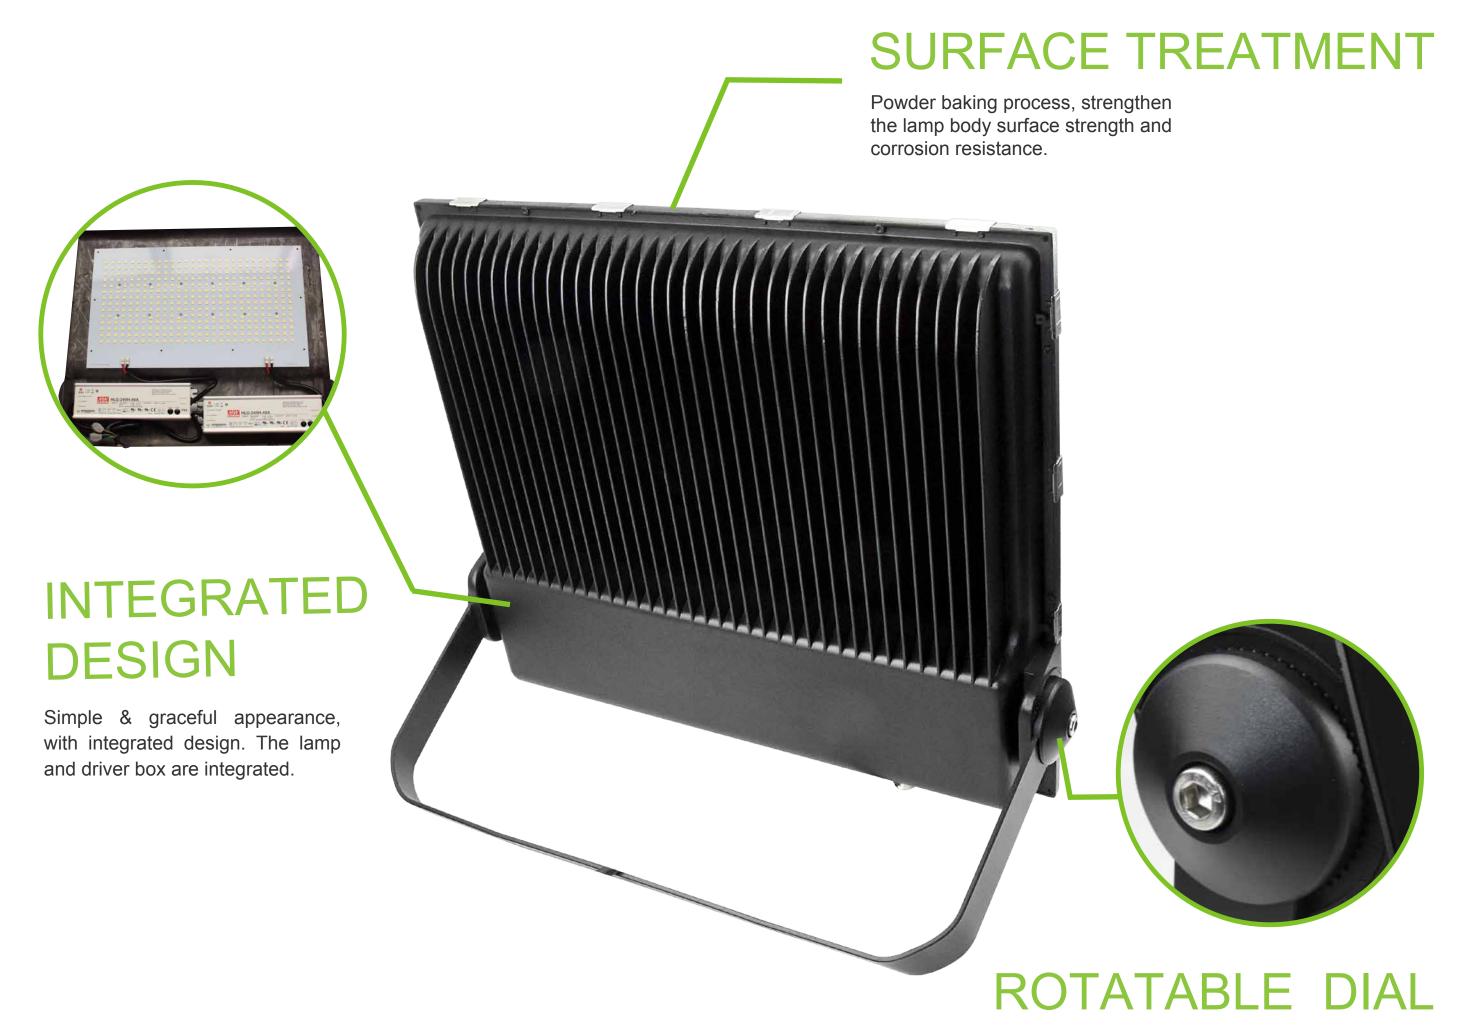

## DESIGN INNOVATION, EFFECTIVE PROTECTION

Innovative G-buckle technology, prevent glass off, free of screw fixing, elegant appearance, easy for assembling.

Use German WAGO® connectors for input wiring, safe, convenient & fast.

LED By:

LUMILEDS

Powered By:

>0.95

Clear dial,270° adjustable, Adjust as you want.

**Protection grade reaches Ip65** 

Anti-Level-17 hurricane

270 ° Adjustable