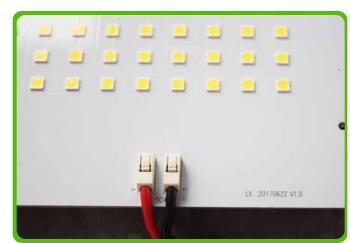

Use German WAGO® SMD PCB terminal block for output wiring, safe, convenient & fast.

LX-TGS300-300W LED CHIP MODEL EFFICENCY POWER LIGHT SOURCE QUANTITY

>135 Lm/ W **300W** 

>115 Lm/ W 300W

>120 Lm/ W 300w