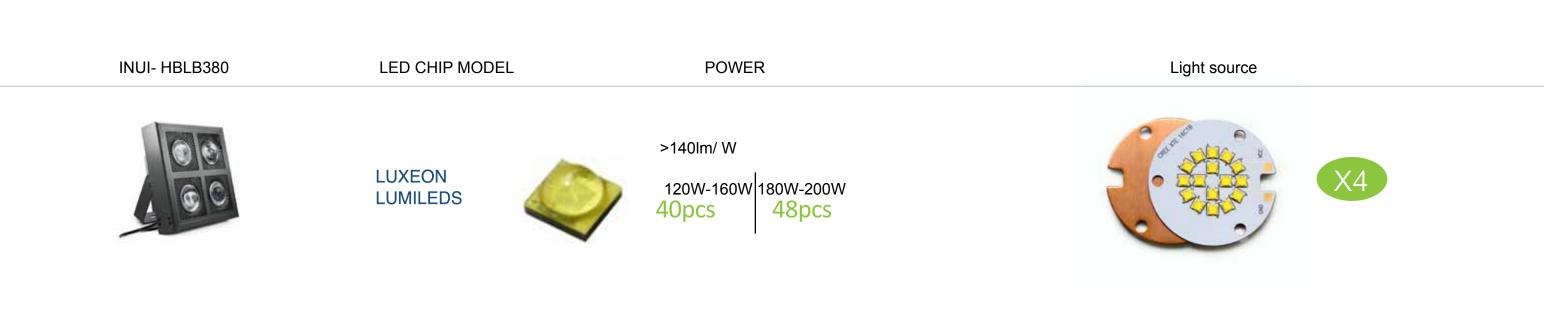

### MODEL NO: INUI-HBLB120-200 (120W/ 150W/ 160W/ 180W/ 200W/)

LUXEON QTY: 120/150W/160W 40 pcs 180W/200W 48pcs

Packing Type: 1 unit(s)/ctn Packing Dimension: 44\*44\*24cm

NW:≈9.3kg

GW: ≈10.5kg 1 unit(s)/ctn

LUXEON: 120W/ 150W/ 160W / 180W / 200W

LED By:

**LUXEON LUMILEDS** 

Powered By:

Introduction

Waterproof grade IP65.

IP65

• Endurancing the corrosion of air, water, chemical acid, alkaline, salt and other materials, can be used in all

• LUXEON 5050 chips Original LUXEON Chip LM80 certified

Thermal Conductivity (Watt/ mk): 401 W/mk Thermal (°C)0.005°C-cm2/Watt Glass Transition Temperature(℃): 150-180℃ Max. Operating Temperature(℃): 130℃ Max. Soldering Temperature(℃): 300℃ I/P-O/P: 3.75KVC