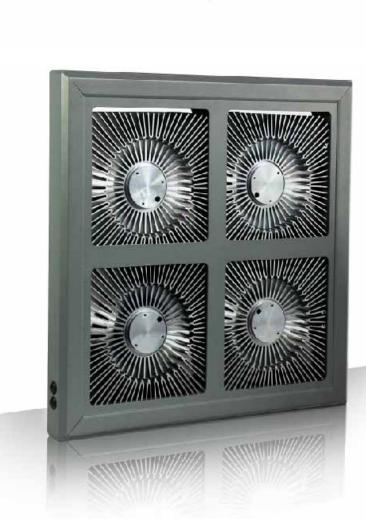

### DIVERGENT VERTICAL RADIATING RIB DESIGN, DUST FREE

High efficiency heat radiation Ventilated dissipation structure-which represents the Direction of development

Patent design Fashionable and textured, Focused on the heatsink design,patented appearance,technical protection

SURFACE **ELECTROSTATIC** SPRAYING, HIGH **THERMAL** CONDUCTIVITY, **CORROSION** RESISTANCE.

## LEADING AND INNOVATION CORE TECHNOLOGY OF COPPER SUBSTRATE