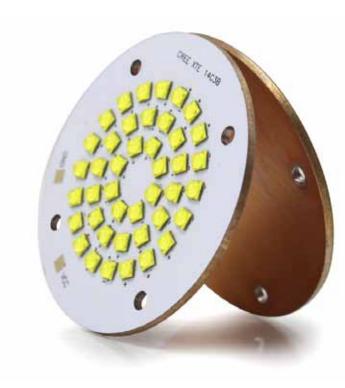

## LEADING AND INNOVATION CORE TECHNOLOGY OF COPPER SUBSTRATE

# **Abstract**

MHE301 is a low thermal impedance substrate solution for led Light,
In term of both Material and structure design it specifically answers the need of heat dissipation for HB and ultra HB
LEDs by draining heat with metallic MHE at thermal conductivity up to 401W/mk,
MHE301 exhibits a thermal impedance of 0.005° -cm2/Watt at its best,
Making it arguably the best commercially available solution for
improving the led junction temperature

a. Upper copper layer as traces and pads for soldering and connection; b. MHE, with 401W/mk thermal conductivity, provides thermal conduction for LED, transferring heat to metal base;

C. metal base dissipate heat to heat sink or ambient.

• LUXEON 5050 chips Original LUXEON Chip LM80 certified

Thermal Conductivity (Watt/ mk): 401 W/mk Thermal (°C)0.005°C-cm2/Watt Glass Transition Temperature(℃): 150-180℃ Max. Operating Temperature(℃): 130℃ Max. Soldering Temperature(℃): 300℃ I/P-O/P: 3.75KVC