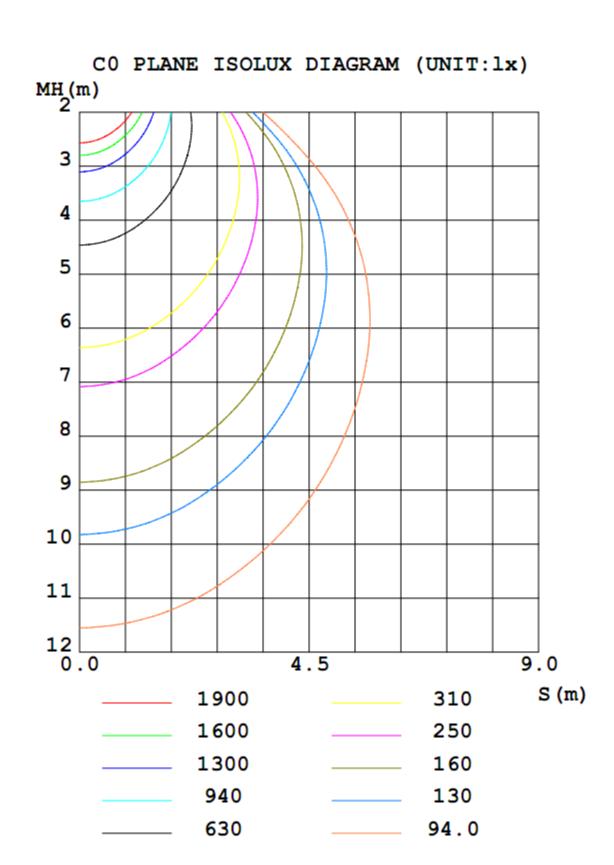

• 180° angle regulator, Adjustable mounting bracket

The professional optical reflector, Optical glass lens, the light out rate of more than 95%

inui CLEANER • SMARTER • BRIGHTER \*