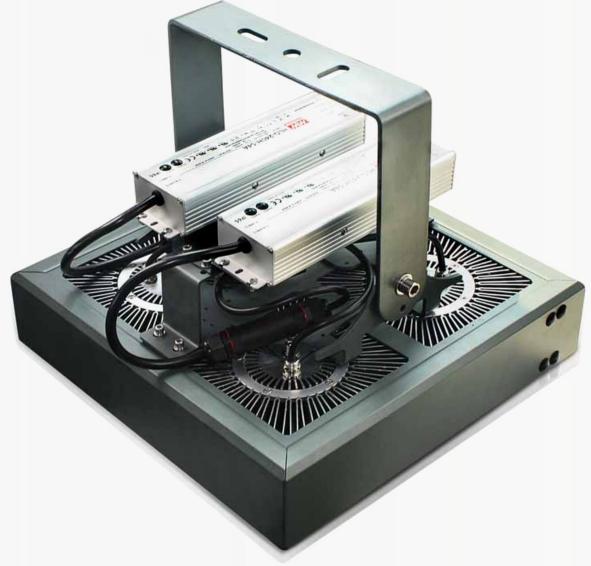

### **Product Features**

- Built-in mean well HLG LED driver
- Original LUXEON 5050 , High efficiency, High stability
- Dimmable (PWM、Dali、 0/1-10V) custom made,
- Optical switch, dimming, computer / mobile phone / tablet control, Internet control, piecewise output, external sensors (external arbitrary type sensor, sense of sense of light, sound, car, etc., a sensor to control a plurality of lamp), can assist the product network group system, access the Internet of things