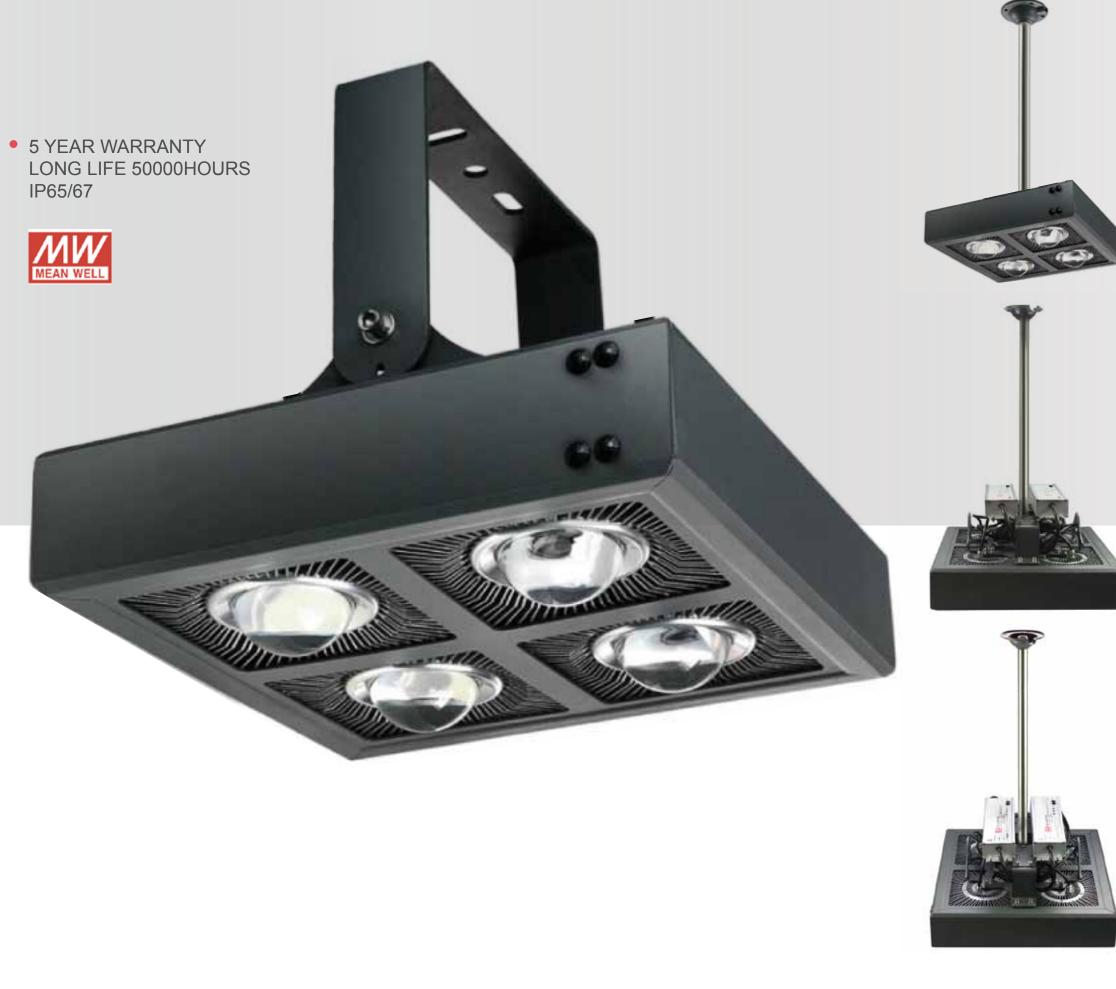

### MODEL NO: INUI-HBLB120-200 (120W/ 150W/ 160W/ 180W/ 200W/)

LUXEON QTY: 120/150W/160W 40 pcs 180W/200W 48pcs

Packing Type: 1 unit(s)/ctn Packing Dimension: 44\*44\*24cm

NW:≈9.3kg

GW: ≈10.5kg 1 unit(s)/ctn

LUXEON: 120W/ 150W/ 160W / 180W / 200W

LED By:

**LUXEON LUMILEDS** 

Powered By:

Introduction

Waterproof grade IP65.

IP65

• Endurancing the corrosion of air, water, chemical acid, alkaline, salt and other materials, can be used in all

• 180° angle regulator, Adjustable mounting bracket

The professional optical reflector, Optical glass lens, the light out rate of more than 95%

inui CLEANER • SMARTER • BRIGHTER \*

### DIVERGENT VERTICAL RADIATING RIB DESIGN, DUST FREE

High efficiency heat radiation Ventilated dissipation structure-which represents the Direction of development

Patent design Fashionable and textured, Focused on the heatsink design,patented appearance,technical protection

SURFACE **ELECTROSTATIC** SPRAYING, HIGH **THERMAL** CONDUCTIVITY, **CORROSION** RESISTANCE.