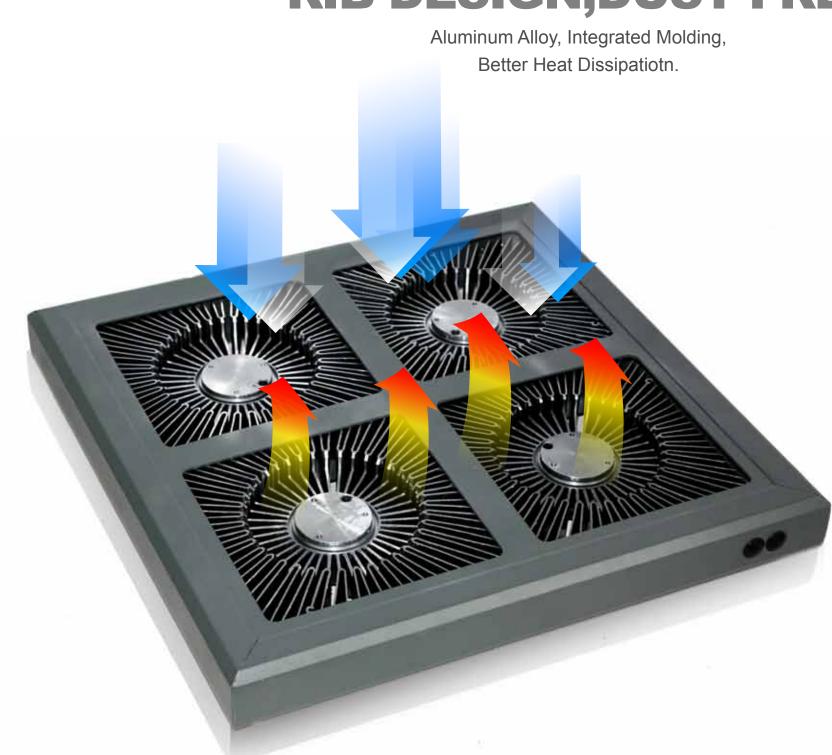

### DIVERGENT VERTICAL RADIATING RIB DESIGN, DUST FREE

High efficiency heat radiation Ventilated dissipation structure-which represents the Direction of development

Patent design Fashionable and textured, Focused on the heatsink design,patented appearance,technical protection