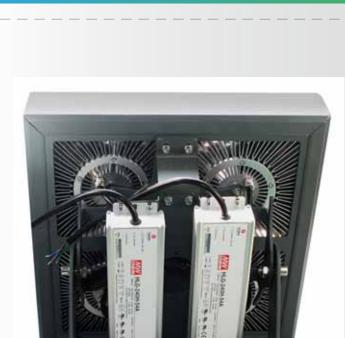

### **Product Features**

- Built-in mean well HLG LED driver
- Original LUXEON 5050 , High efficiency, High stability
- Dimmable (PWM、Dali、 0/1-10V) custom made,
- Optical switch, dimming, computer / mobile phone / tablet control, Internet control, piecewise output, external sensors (external arbitrary type sensor, sense of sense of light, sound, car, etc., a sensor to control a plurality of lamp), can assist the product network group system, access the Internet of things

### MODEL NO: INUI-HBLB120-200 (120W/ 150W/ 160W/ 180W/ 200W/)

LUXEON QTY: 120/150W/160W 40 pcs 180W/200W 48pcs

Packing Type: 1 unit(s)/ctn Packing Dimension: 44\*44\*24cm

NW:≈9.3kg

GW: ≈10.5kg 1 unit(s)/ctn