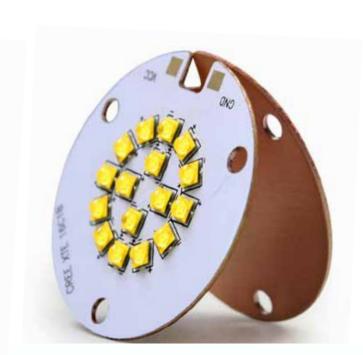

## LEADING AND INNOVATION CORE TECHNOLOGY OF COPPER SUBSTRATE

a. Upper copper layer as traces and pads for soldering and connection; b. MHE, with 401W/mk thermal conductivity, provides thermal conduction for LED, transferring heat to metal base;

C. metal base dissipate heat to heat sink or ambient.