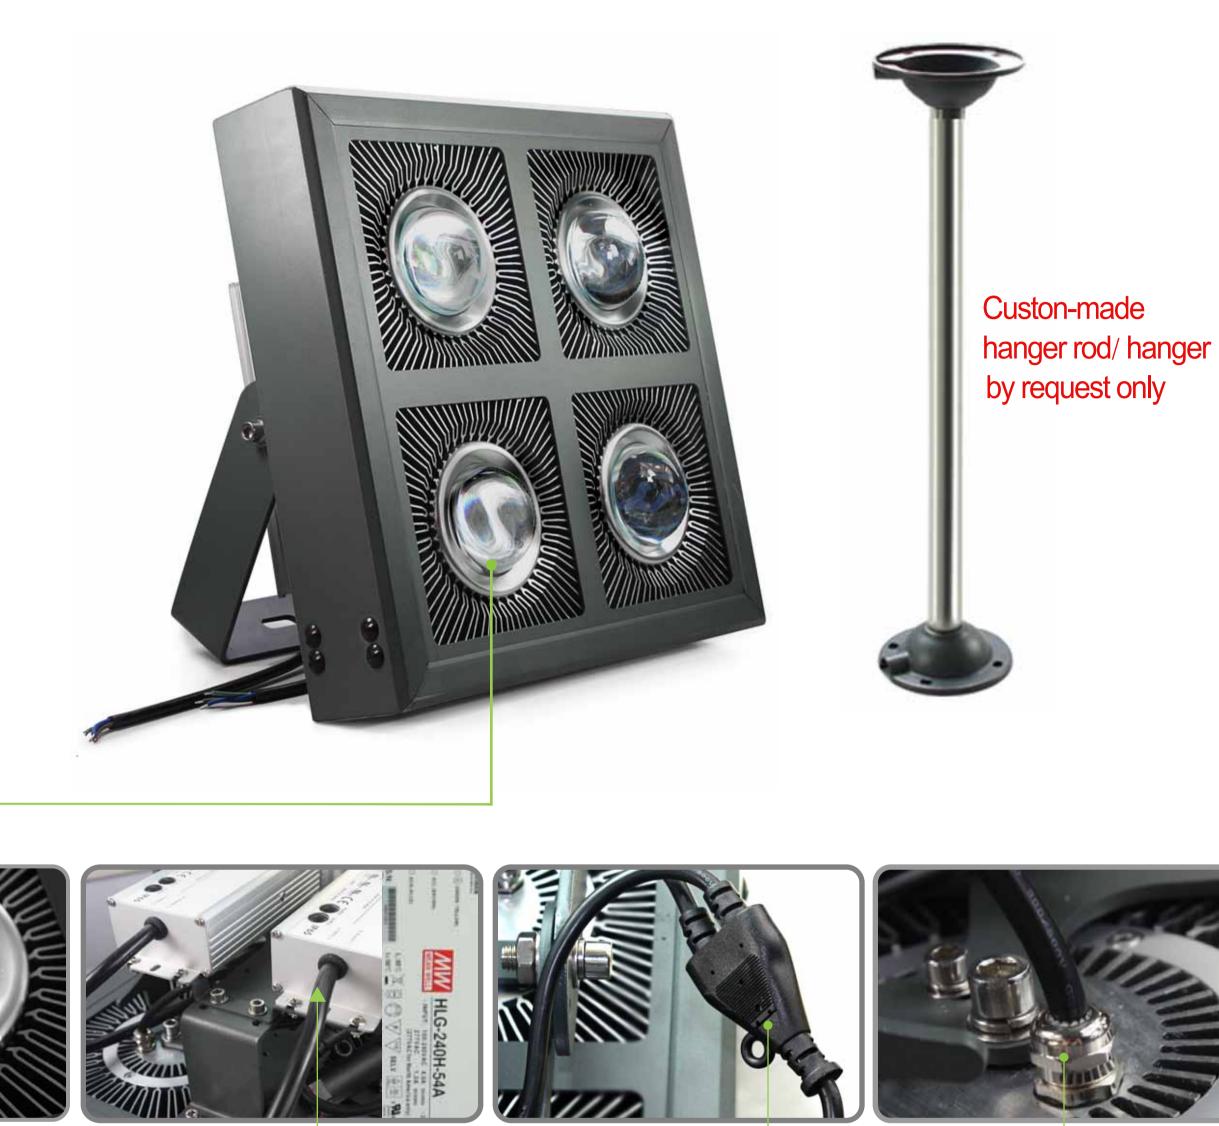

### **Product Features**

- Built-in mean well HLG LED driver
- Original LUXEON 5050 , High efficiency, High stability
- Dimmable (PWM、Dali、 0/1-10V) custom made,
- Optical switch, dimming, computer / mobile phone / tablet control, Internet control, piecewise output, external sensors (external arbitrary type sensor, sense of sense of light, sound, car, etc., a sensor to control a plurality of lamp), can assist the product network group system, access the Internet of things

### MODEL NO: INUI-HBLB120-200 (120W/ 150W/ 160W/ 180W/ 200W/)

LUXEON QTY: 120/150W/160W 40 pcs 180W/200W 48pcs

Packing Type: 1 unit(s)/ctn Packing Dimension: 44\*44\*24cm

NW:≈9.3kg

GW: ≈10.5kg 1 unit(s)/ctn

LUXEON: 120W/ 150W/ 160W / 180W / 200W

LED By:

**LUXEON LUMILEDS** 

Powered By:

Introduction

Waterproof grade IP65.

IP65

• Endurancing the corrosion of air, water, chemical acid, alkaline, salt and other materials, can be used in all

• 180° angle regulator, Adjustable mounting bracket

The professional optical reflector, Optical glass lens, the light out rate of more than 95%

inui CLEANER • SMARTER • BRIGHTER \*