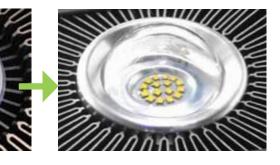

• 180° angle regulator, Adjustable mounting bracket

The professional optical reflector, Optical glass lens, the light out rate of more than 95%

inui CLEANER • SMARTER • BRIGHTER \*

• LUXEON 5050 chips Original LUXEON Chip LM80 certified

Thermal Conductivity (Watt/ mk): 401 W/mk Thermal (°C)0.005°C-cm2/Watt Glass Transition Temperature(℃): 150-180℃ Max. Operating Temperature(℃): 130℃ Max. Soldering Temperature(℃): 300℃ I/P-O/P: 3.75KVC