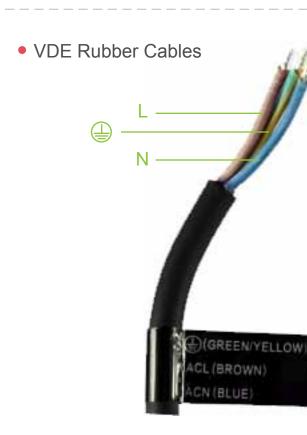

LUXEON: 120W/ 150W/ 160W / 180W / 200W

LED By:

**LUXEON LUMILEDS** 

Powered By:

Introduction

Waterproof grade IP65.

IP65

• Endurancing the corrosion of air, water, chemical acid, alkaline, salt and other materials, can be used in all

kinds of harsh conditions for long term.

Thanks to the ingenious design, the lamps could be IP65 although there is no glues are applied. So the Ingress protection of lamps won't cease to be effective because of glue aging.