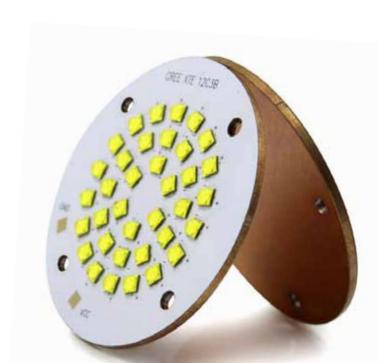

## LEADING AND INNOVATION CORE TECHNOLOGY OF COPPER SUBSTRATE

# **Abstract**

MHE301 is a low thermal impedance substrate solution for led Light,
In term of both Material and structure design it specifically answers the need of heat dissipation for HB and ultra HB
LEDs by draining heat with metallic MHE at thermal conductivity up to 401W/mk,
MHE301 exhibits a thermal impedance of 0.005° -cm2/Watt at its best,
Making it arguably the best commercially available solution for
improving the led junction temperature

a. Upper copper layer as traces and pads for soldering and connection; b. MHE, with 401W/mk thermal conductivity, provides thermal conduction for LED, transferring heat to metal base;

C. metal base dissipate heat to heat sink or ambient.

• LUXEON 5050 chips Original LUXEON Chip LM80 certified

Thermal Conductivity (Watt/ mk): 401 W/mk Thermal (°C)0.005°C-cm2/Watt Glass Transition Temperature(℃): 150-180℃ Max. Operating Temperature(℃): 130℃ Max. Soldering Temperature(℃): 300℃ I/P-O/P: 3.75KVC