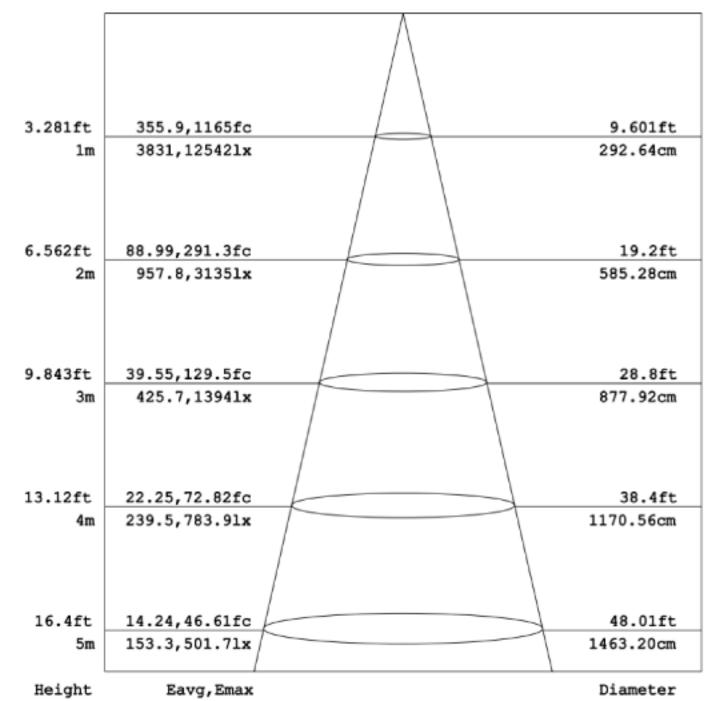

• 180° angle regulator, Adjustable mounting bracket

The professional optical reflector, Optical glass lens, the light out rate of more than 95%

inui CLEANER • SMARTER • BRIGHTER \*