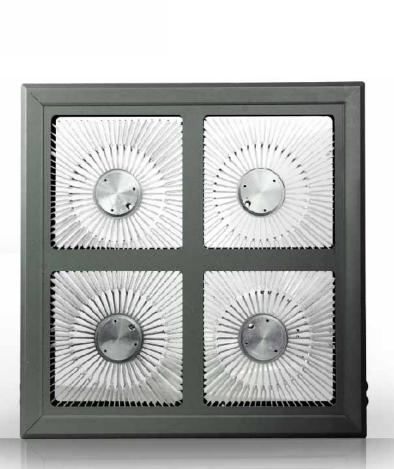

### DIVERGENT VERTICAL RADIATING RIB DESIGN, DUST FREE

High efficiency heat radiation Ventilated dissipation structure-which represents the Direction of development

Patent design Fashionable and textured, Focused on the heatsink design,patented appearance,technical protection

SURFACE **ELECTROSTATIC** SPRAYING, HIGH **THERMAL** CONDUCTIVITY, **CORROSION** RESISTANCE.