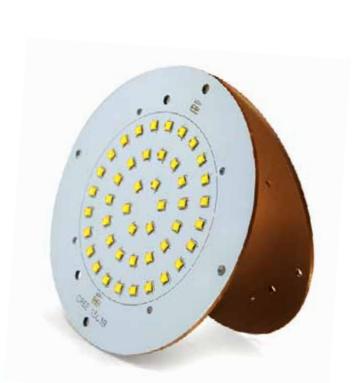

## LEADING AND INNOVATION CORE TECHNOLOGY OF COPPER SUBSTRATE

a. Upper copper layer as traces and pads for soldering and connection; b. MHE, with 401W/mk thermal conductivity, provides thermal conduction for LED, transferring heat to metal base;

C. metal base dissipate heat to heat sink or ambient.