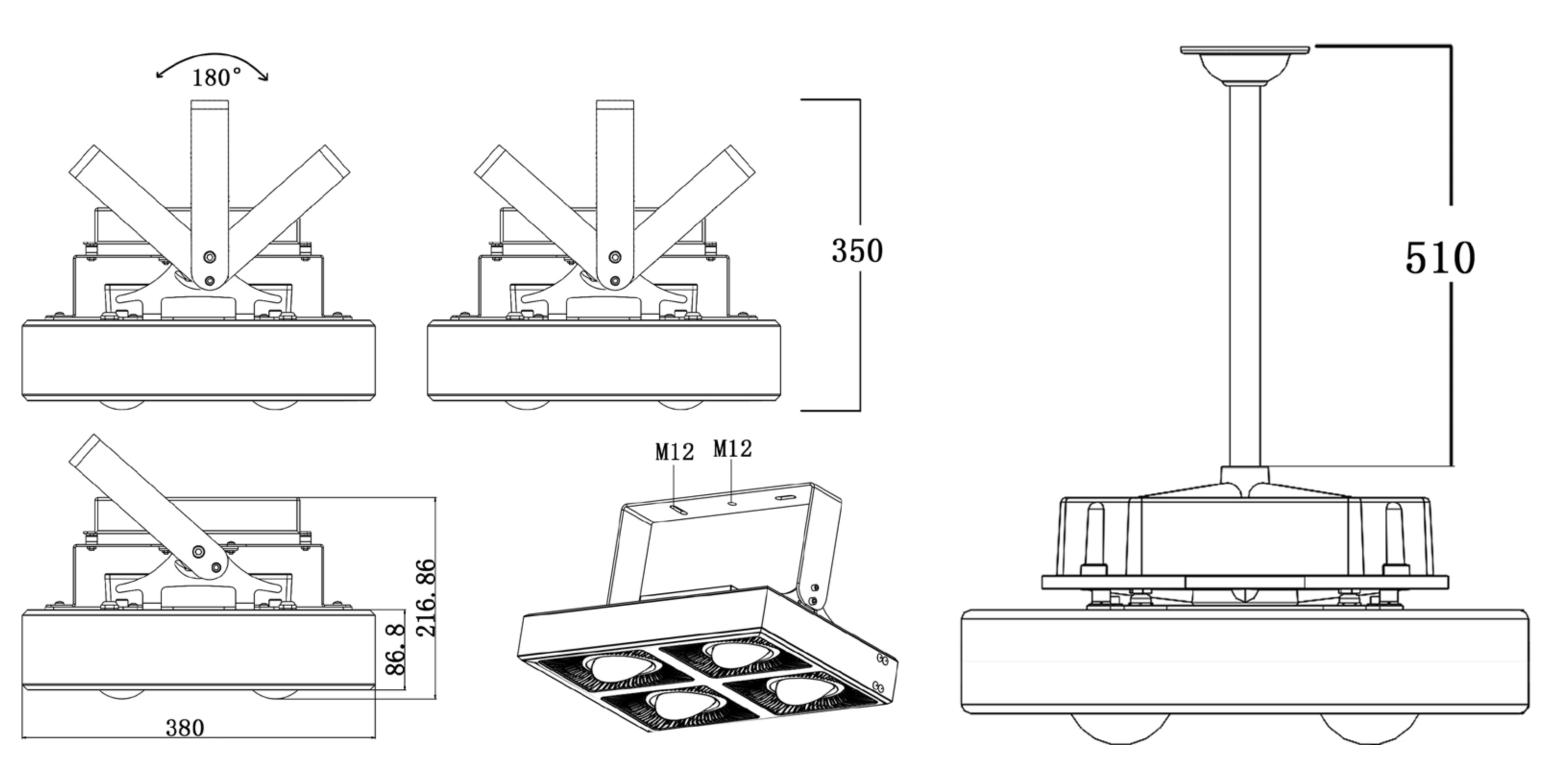

• 180° angle regulator, Adjustable mounting bracket

The professional optical reflector, Optical glass lens, the light out rate of more than 95%

inui CLEANER • SMARTER • BRIGHTER \*