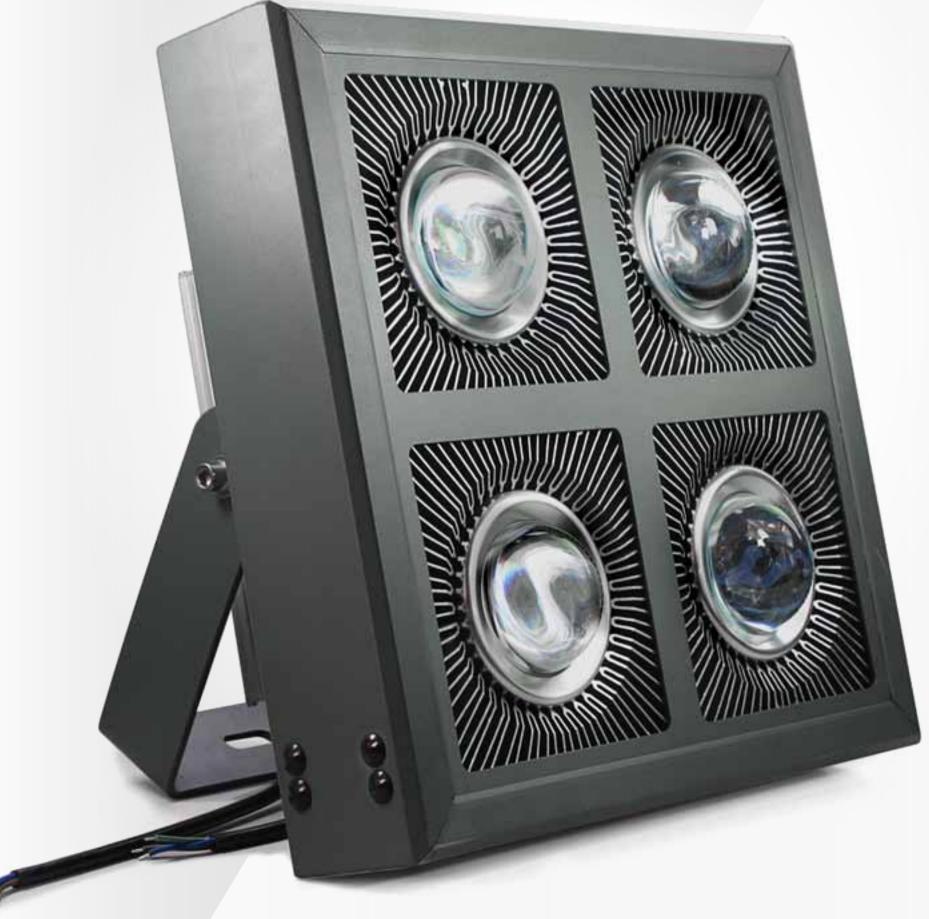

### MODEL NO: INUI-HBLB120-200 (120W/ 150W/ 160W/ 180W/ 200W/)

LUXEON QTY: 120/150W/160W 40 pcs 180W/200W 48pcs

Packing Type: 1 unit(s)/ctn Packing Dimension: 44\*44\*24cm

NW:≈9.3kg

GW: ≈10.5kg 1 unit(s)/ctn

LUXEON: 120W/ 150W/ 160W / 180W / 200W

LED By:

**LUXEON LUMILEDS** 

Powered By:

Introduction

Waterproof grade IP65.

IP65

• Endurancing the corrosion of air, water, chemical acid, alkaline, salt and other materials, can be used in all

• 180° angle regulator, Adjustable mounting bracket

The professional optical reflector, Optical glass lens, the light out rate of more than 95%

inui CLEANER • SMARTER • BRIGHTER \*