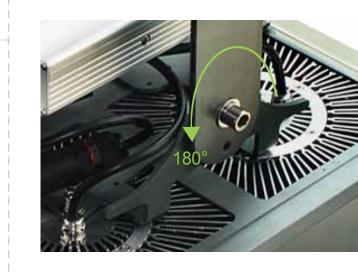

• 180° angle regulator, Adjustable mounting bracket

The professional optical reflector, Optical glass lens, the light out rate of more than 95%

inui CLEANER • SMARTER • BRIGHTER \*