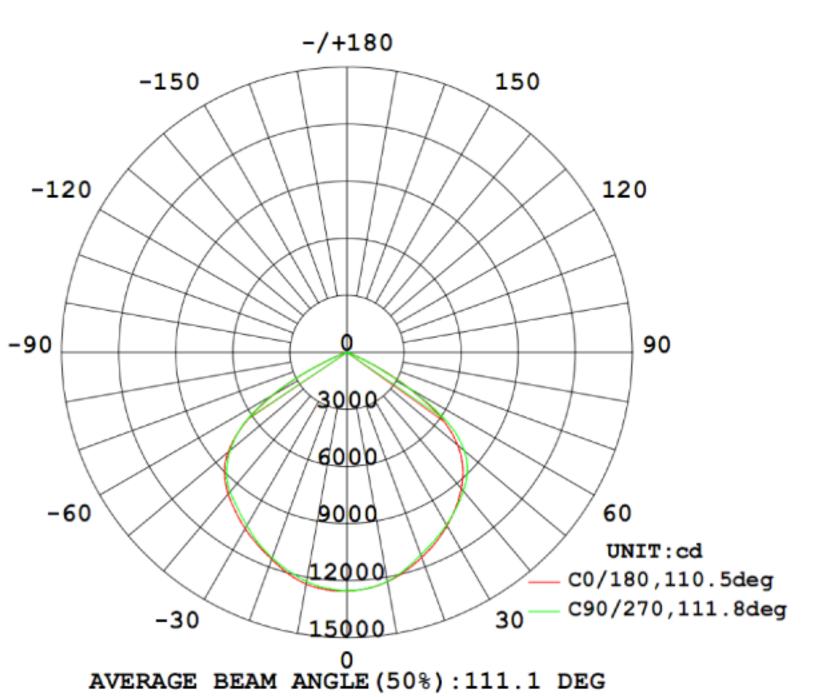

• 180° angle regulator, Adjustable mounting bracket

The professional optical reflector, Optical glass lens, the light out rate of more than 95%

inui CLEANER • SMARTER • BRIGHTER \*