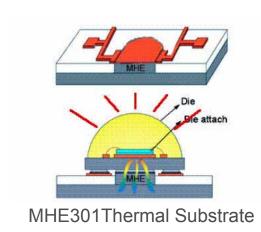

# **Abstract**

MHE301 is a low thermal impedance substrate solution for led Light,
In term of both Material and structure design it specifically answers the need of heat dissipation for HB and ultra HB
LEDs by draining heat with metallic MHE at thermal conductivity up to 401W/mk,
MHE301 exhibits a thermal impedance of 0.005° -cm2/Watt at its best,
Making it arguably the best commercially available solution for
improving the led junction temperature

a. Upper copper layer as traces and pads for soldering and connection; b. MHE, with 401W/mk thermal conductivity, provides thermal conduction for LED, transferring heat to metal base;

C. metal base dissipate heat to heat sink or ambient.