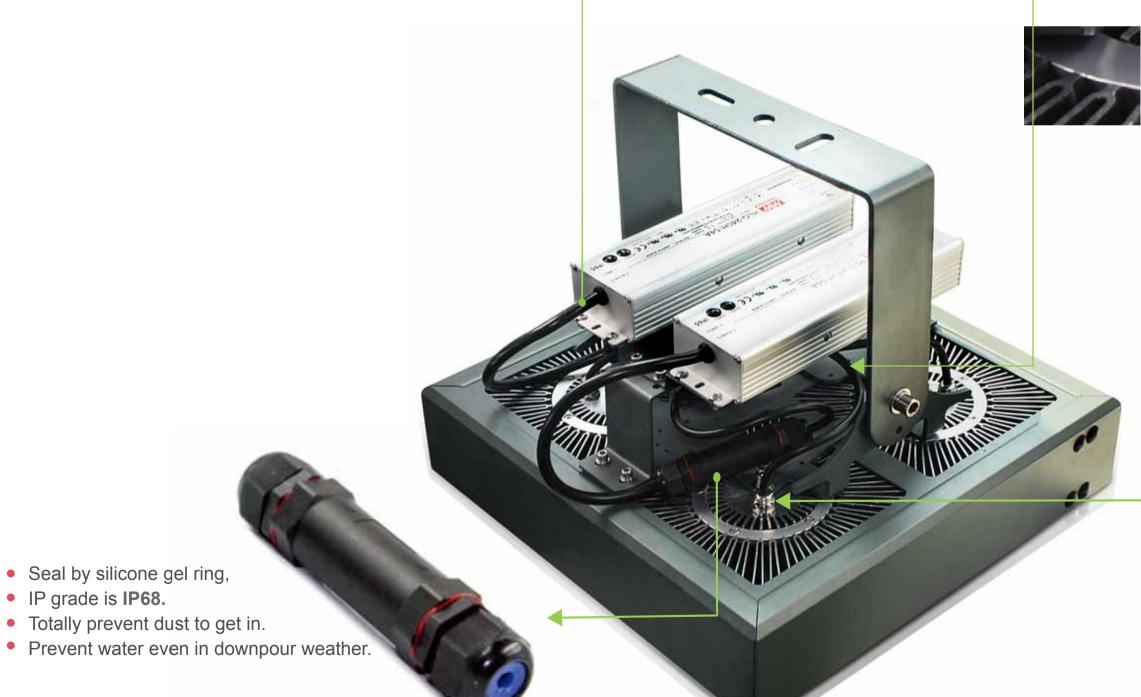

LUXEON: 120W/ 150W/ 160W / 180W / 200W

LED By:

**LUXEON LUMILEDS** 

Powered By:

Introduction

Waterproof grade IP65.

IP65

• Endurancing the corrosion of air, water, chemical acid, alkaline, salt and other materials, can be used in all

kinds of harsh conditions for long term.

Thanks to the ingenious design, the lamps could be IP65 although there is no glues are applied. So the Ingress protection of lamps won't cease to be effective because of glue aging.