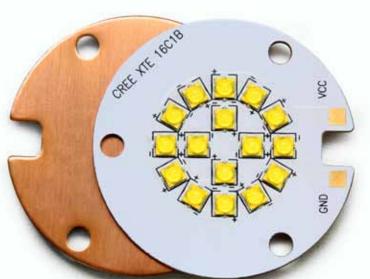

## LEADING AND INNOVATION CORE TECHNOLOGY OF COPPER SUBSTRATE

a. Upper copper layer as traces and pads for soldering and connection; b. MHE, with 401W/mk thermal conductivity, provides thermal conduction for LED, transferring heat to metal base;

C. metal base dissipate heat to heat sink or ambient.

• LUXEON 5050 chips Original LUXEON Chip LM80 certified

Thermal Conductivity (Watt/ mk): 401 W/mk Thermal (°C)0.005°C-cm2/Watt Glass Transition Temperature(℃): 150-180℃ Max. Operating Temperature(℃): 130℃ Max. Soldering Temperature(℃): 300℃ I/P-O/P: 3.75KVC