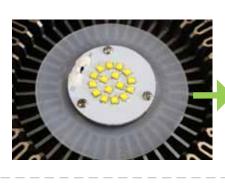

• LUXEON 5050 chips Original LUXEON Chip LM80 certified

Thermal Conductivity (Watt/ mk): 401 W/mk Thermal (°C)0.005°C-cm2/Watt Glass Transition Temperature(℃): 150-180℃ Max. Operating Temperature(℃): 130℃ Max. Soldering Temperature(℃): 300℃ I/P-O/P: 3.75KVC