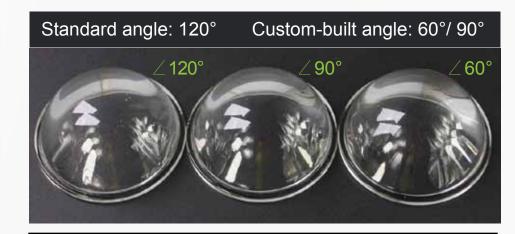

• 180° angle regulator, Adjustable mounting bracket

The professional optical reflector, Optical glass lens, the light out rate of more than 95%

inui CLEANER • SMARTER • BRIGHTER \*