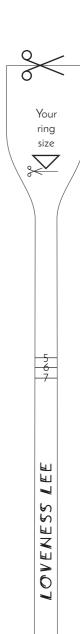

4. Cut the ring sizer out, carefully cut a slit under the 'Your ring size' arrow and loop the end through.

## Measuring tips:

- Aim for a comfortable snug fit, not too tight or loose!
- Double check, and if it's possible to do so, wait a few hours inbetween measurements for the best accuracy!