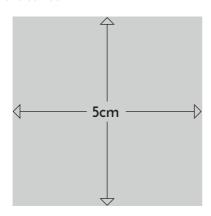

## **INSTRUCTIONS**

- 1. Check you are viewing this document at 100% size (If in doubt, check the toolbar and set zoom to 100%).
- 2. Print the document, it will fit on standard printer paper sizes; be sure **not** to select any 'fit to page' options!
- 3. Measure the 5cm cube below to check the printed size is correct