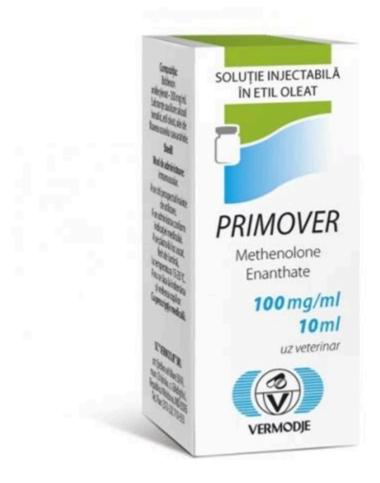

## Primobolan Depot 200 Mg ml Top Anabolic Sites #XeGTSZF

CLICK HERE TO SHOP ONLINE: <a href="https://t.co/92NC408mEr">https://t.co/92NC408mEr</a>

Primobolan Depot 200MG/ML \$ 150.00. Active ingredient: Methenolone Enanthate. Dosage: 200mg/ml. Units: 1,000iu. Primobolan Depot 200MG/ML quantity. Add to cart. Description Reviews (0) Primobolan Depot is a high quality anabolic steroid. However, the stigma that surrounds it has often made it sound more appealing than it really is. Many steroid. Primobolan Depot (Methenolone enanthate) 200 mg/ml. Alias: Primo 100, Primobolone 100, Methenolone Enanthate 100. Solvents: benzyl alcohol & benzyl benzoate. Carrier: USP Grape Seed Oil. 250ml Methenolone enanthate @100mg/ml recipe: 25 grams Methenolone enanthate powder. 176.25 ml Grapeseed Oil.

SportLifePower is a legit online pharmacy where you can buy Primobolan 200 in the USA with discreet and fast shipping. Primobolan 200 Substance: Methenolone enanthate (Primobolan depot) Package: 10 mL vial (200 mg/mL) Manufacturer: Dragon Pharma on the main page