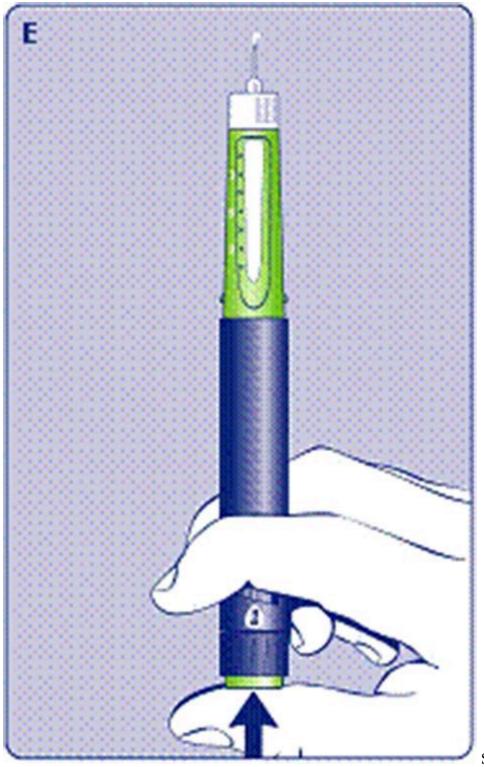

About The Norditropin HGH Pen. Norditropin HGH Pen® is a somatropin pen device containing Human Growth Hormone - HGH [somatropin rDNA origin] manufactured by Novo Nordisk. It contains lyophilized human growth hormone powder and sterile injection solution together in a separate compartment which are mixed in the pen automatically before injections.

Instructions for use: Novo Nordisk pens and needles NOVO NORDISK HQ. Novo Nordisk A/S Novo Allé 1 2880 Bagsværd Denmark +45-4444-8888 CVR-no. 24256790. Helpful links. Patient. Novo Nordisk A/S Novo Allé 1 2880 Bagsværd Denmark +45-4444-8888 CVR-no. 24256790