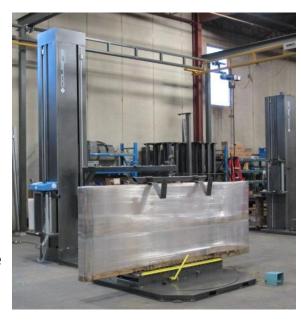

The top fixture mounted on the platen/hold down device is designed to secure the top of the product no matter the shape or size during the wrap cycle.

The platen/hold down device is activated by a convenient footswitch

The turntable has a fixed bottom bracket to secure <u>OR</u> an individual piece

an optional conveyor to assist in loading a very large item

No matter the shape or size of the product, the machine is designed to capture the top and bottom to secure it during the wrap cycle.