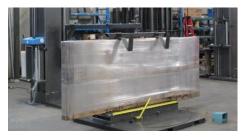

The top fixture mounted on the platen/hold down device is designed to secure the top of the product no matter the shape or size during the wrap cycle.

The platen/hold down device is activated by a convenient footswitch

The turntable has a fixed bottom bracket to secure <u>OR</u> an individual piece

an optional conveyor to assist in loading a very large item

No matter the shape or size of the product, the machine is designed to capture the top and bottom to secure it during the wrap cycle.