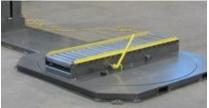

The turntable has a fixed bottom bracket to secure <u>OR</u> an individual piece

an optional conveyor to assist in loading a very large item

No matter the shape or size of the product, the machine is designed to capture the top and bottom to secure it during the wrap cycle.