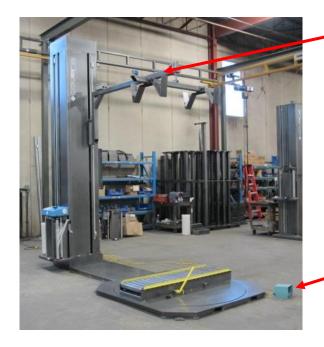

## WINDOW/DOOR WRAPPER

A stretch wrapper that can be designed for any size window or door and individual or bulk. The foundation of the system is our *SWITCH* model with industry leading features and benefits. Click here for more information on *THE SWITCH* 

The top fixture mounted on the platen/hold down device is designed to secure the top of the product no matter the shape or size during the wrap cycle.

The platen/hold down device is activated by a convenient footswitch

The turntable has a fixed bottom bracket to secure <u>OR</u> an individual piece

an optional conveyor to assist in loading a very large item

No matter the shape or size of the product, the machine is designed to capture the top and bottom to secure it during the wrap cycle.