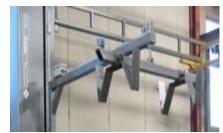

The top fixture mounted on the platen/hold down device is designed to secure the top of the product no matter the shape or size during the wrap cycle.

The platen/hold down device is activated by a convenient footswitch