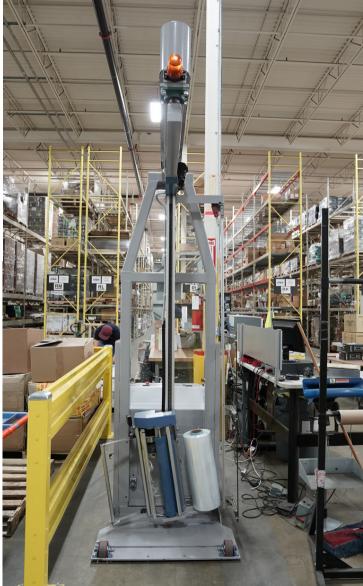

# DIRECT TO PALLET TECHNOLOGY

The world is going mobile and now so can stretch wrapping

The Traveler will revolutionize the way you think about wrapping pallets.

The ideal mobile solution for a full range of applications:

# WHY THE TRAVELER?

- COMPACT- small footprint when not in use, easily stored, saving valuable floor space
- FLEXIBLE take the Traveler to the pallet or use it as stationary machine to replace a turntable style wrapper
- ROBUST-construction
- SAFE- Rotary tower eliminates the need for a turntable