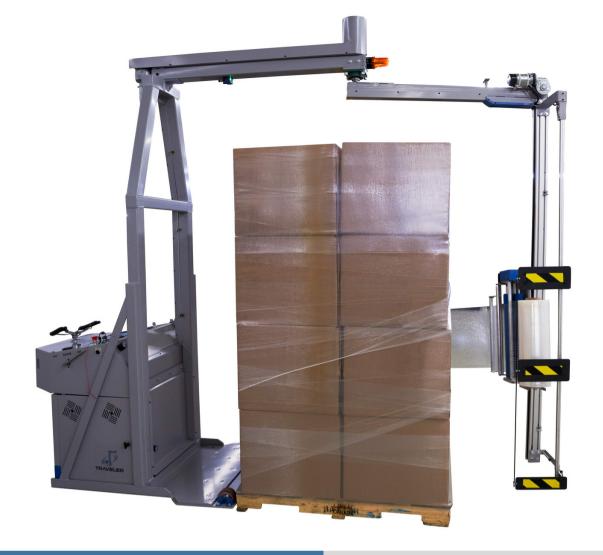

# DIRECT TO PALLET TECHNOLOGY

The world is going mobile and now so can stretch wrapping

The Traveler will revolutionize the way you think about wrapping pallets.

The ideal mobile solution for a full range of applications:

## CONSIDERATIONS OVER A STATIONARY TURNTABLE MACHINE

- Take the Traveler to the pallet or use it as stationary machine to replace a turntable style machine
- No ramp consuming floor space
- Eliminate pushing a pallet-jack up a ramp
- Easily relocated without need for forklift