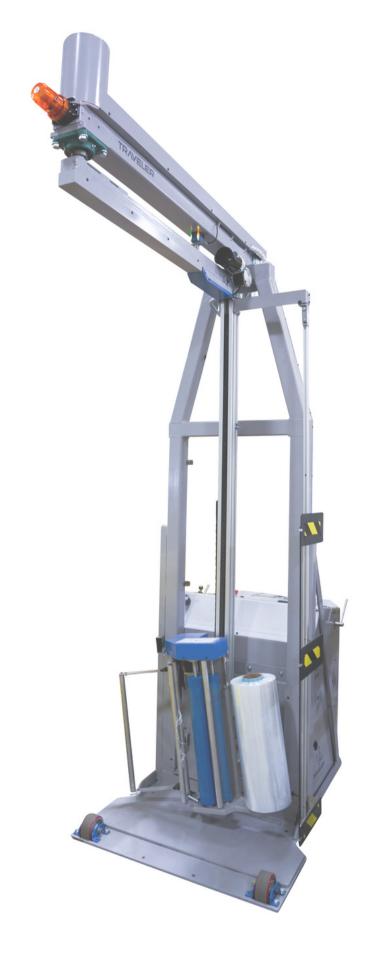

# DIRECT TO PALLET TECHNOLOGY

The world is going mobile and now so can stretch wrapping

The Traveler will revolutionize the way you think about wrapping pallets.

The ideal mobile solution for a full range of applications:

# WHY THE TRAVELER?

- COMPACT- small footprint when not in use, easily stored, saving valuable floor space
- FLEXIBLE take the Traveler to the pallet or use it as stationary machine to replace a turntable style wrapper
- ROBUST-construction
- SAFE- Rotary tower eliminates the need for a turntable