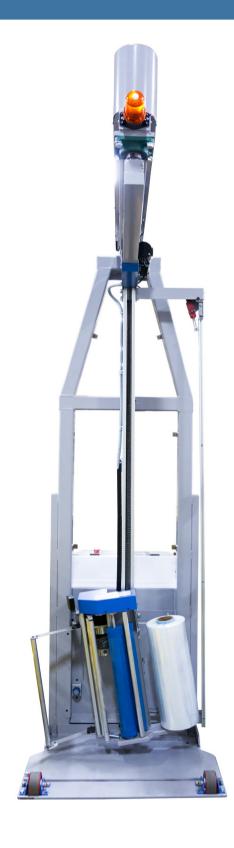

# DIRECT TO PALLET TECHNOLOGY

The world is going mobile and now so can stretch wrapping

The Traveler will revolutionize the way you think about wrapping pallets.

The ideal mobile solution for a full range of applications:

# WHY THE TRAVELER?

- COMPACT- small footprint when not in use, easily stored, saving valuable floor space
- FLEXIBLE take the Traveler to the pallet or use it as stationary machine to replace a turntable style wrapper
- ROBUST-construction
- SAFE- Rotary tower eliminates the need for a turntable

## MOBILE FLEXIBLE RELIABLE

- Ideal for distribution centers and manufacturing facilities
- Powered pre-stretch film carriage reduces film cost
- LCD operator interface with helpful diagnostic capability

## CONSIDERATIONS OVER A STATIONARY TURNTABLE MACHINE

- Take the Traveler to the pallet or use it as stationary machine to replace a turntable style machine
- No ramp consuming floor space
- Eliminate pushing a pallet-jack up a ramp
- Easily relocated without need for forklift