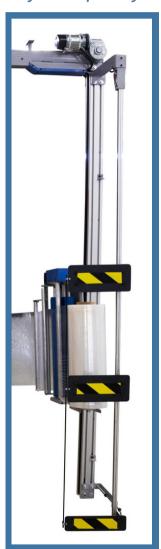

# DIRECT TO PALLET TECHNOLOGY

The world is going mobile and now so can stretch wrapping

The Traveler will revolutionize the way you think about wrapping pallets.

The ideal mobile solution for a full range of applications:

# WHY THE TRAVELER?

- COMPACT- small footprint when not in use, easily stored, saving valuable floor space
- FLEXIBLE take the Traveler to the pallet or use it as stationary machine to replace a turntable style wrapper
- ROBUST-construction
- SAFE- Rotary tower eliminates the need for a turntable

## MOBILE FLEXIBLE RELIABLE

- Ideal for distribution centers and manufacturing facilities
- Powered pre-stretch film carriage reduces film cost
- LCD operator interface with helpful diagnostic capability