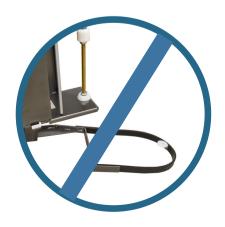

# INDUSTRY LEADING SAFETY WITH RELIABILITY AT ITS CORE

Unique patented safety bumper system

High visibility with ultra-sensitive capabilities to detect barriers in its pathway, from floor to top of the load.

Improved reliability with machines ability to stop before entanglement and breakage would typically occur

Safety bumpers replace standard safety hoops that are problematic in detecting barriers above floor level and are easily damaged.