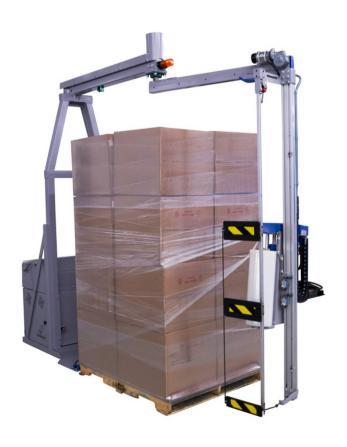

# DIRECT TO PALLET TECHNOLOGY

The world is going mobile and now so can stretch wrapping

The Traveler will revolutionize the way you think about wrapping pallets.

The ideal mobile solution for a full range of applications:

# WHY THE TRAVELER?

- COMPACT- small footprint when not in use, easily stored, saving valuable floor space
- FLEXIBLE take the Traveler to the pallet or use it as stationary machine to replace a turntable style wrapper
- ROBUST-construction
- SAFE- Rotary tower eliminates the need for a turntable

## MOBILE FLEXIBLE RELIABLE

- Ideal for distribution centers and manufacturing facilities
- Powered pre-stretch film carriage reduces film cost
- LCD operator interface with helpful diagnostic capability

# INDUSTRY LEADING SAFETY WITH RELIABILITY AT ITS CORE

Unique patented safety bumper system

High visibility with ultra-sensitive capabilities to detect barriers in its pathway, from floor to top of the load.

## CONSIDERATIONS OVER A STATIONARY TURNTABLE MACHINE

- Take the Traveler to the pallet or use it as stationary machine to replace a turntable style machine
- No ramp consuming floor space
- Eliminate pushing a pallet-jack up a ramp
- Easily relocated without need for forklift