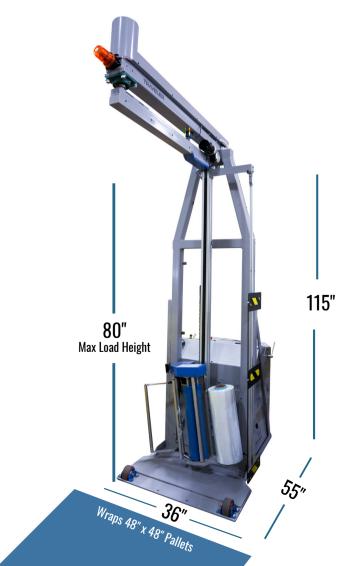

# WHY THE TRAVELER?

- COMPACT- small footprint when not in use, easily stored, saving valuable floor space
- FLEXIBLE take the Traveler to the pallet or use it as stationary machine to replace a turntable style wrapper
- ROBUST-construction
- SAFE- Rotary tower eliminates the need for a turntable

## CONSIDERATIONS OVER A STATIONARY TURNTABLE MACHINE

- Take the Traveler to the pallet or use it as stationary machine to replace a turntable style machine
- No ramp consuming floor space
- Eliminate pushing a pallet-jack up a ramp
- Easily relocated without need for forklift