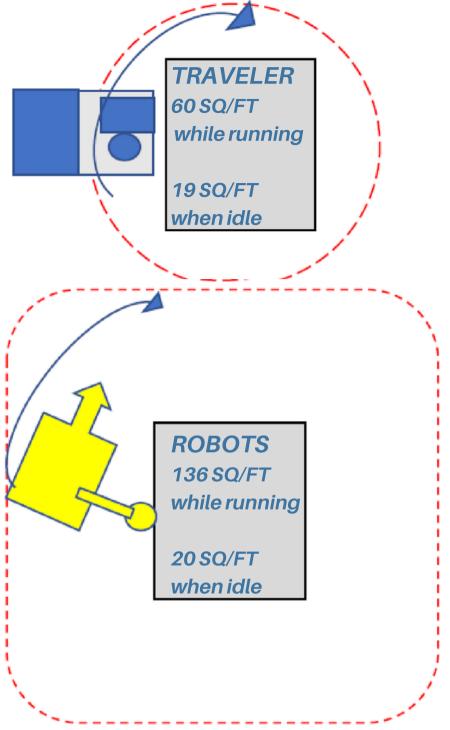

# A VALUABLE FLOOR SAVING COMPARISION

Save over 50% of floor space when operational compared to a "robot".

"INTERROLL NORTH AMERICA HAS BEEN USING COUSINS STRETCH WRAPPING TECHNOLOGY IN ITS U.S. AND CANADIAN PLANTS FOR OVER 10 YEARS. WE ARE EXCITED TO SEE THE NEW TRAVELER, A TRULY MOBILE WRAPPING SOLUTION THAT WE CAN TAKE TO THE LOAD AND USE ANYWHERE IN THE PLANT."