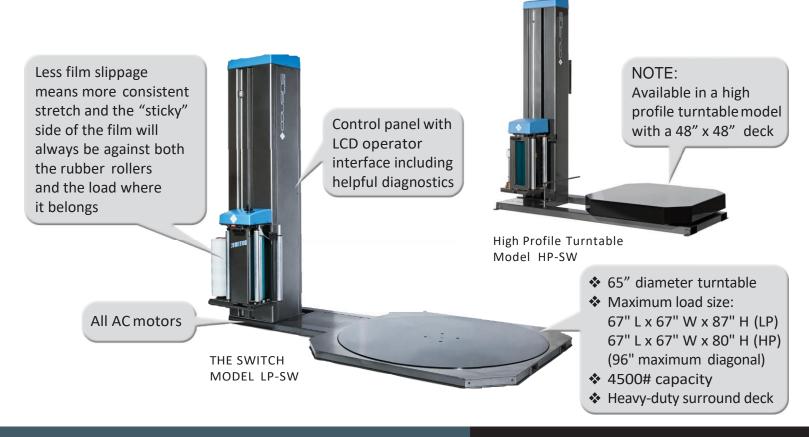

USES LESS FILM: advanced film carriage reduces slippage

SAFE & SIMPLE: more superior safety features

Can easily be converted to a fully automatic on site at a later date by installing the unique A-Arm

#### **CONTROLS:**

- LCD Operator Interface with Diagnostics
- Cycle Pause & Reinforce Wrap
- Separate UP/DOWN Spiral Speed Controls
- ❖ 3 Separate Wrap Programs
- Selectable Reduced Film Tension parameters for wrapping top and/or bottom of light loads
- Emergency Stop button
- 4 115 Volts 1 Phase 60 Hz 15 Amps
- 3 Year Warranty on Components

#### **FILM CARRIAGE:**

- ❖ Super Rapid Thread II ™ 20" capacity pre-stretch film carriage
- Safety Door with auto power cut-offswitch
- Special Film Threading Device Uniquely orientates the sticky side of the film against the pre-stretch rollers and the inside on the load.
- ❖ ½ HP AC variable speed motor
- ❖ 33% to 313% fixed stretch capability
- Carriage Descent Safety Shut-Off Device
- Superior film-to-roller contact area
- Lifetime warranty on pre-stretch rollers

#### **TOWER DESIGN:**

- Fully Enclosed & Guarded Motors
- ❖ No Exposed Cables
- Heavy Duty Formed/Structural Steel
- Electro-static powder coated paint finish
- ❖ 5 Year Warranty on Steel Fabrications

#### LOW PROFILE TURNTABLE:

- ❖ 65" diameter
- ❖ 4500# Capacity
- ❖ 1-12 RPM with Soft Start Acceleration
- ❖ ½ HP AC Variable Speed Drive
- Heavy Duty Surround Deck
- Forklift Tubes Front and Rear
- Maintenance Free 48 Support Wheels
- ❖ Optional loading ramp 60" long x 48" wide complete with 10" level porch area available