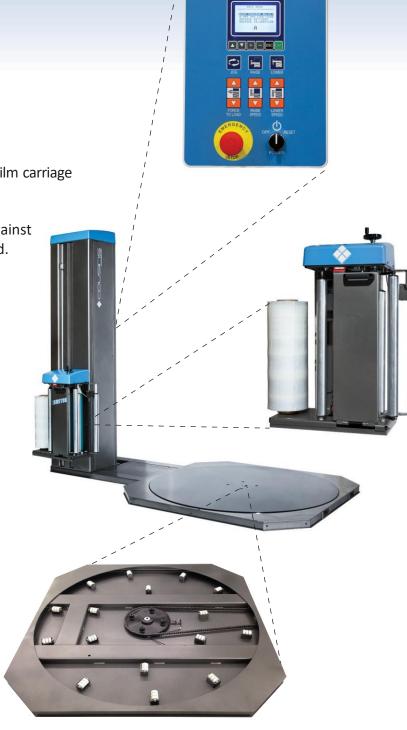

#### **CONTROLS:**

- LCD Operator Interface with Diagnostics
- Cycle Pause & Reinforce Wrap
- Separate UP/DOWN Spiral Speed Controls
- ❖ 3 Separate Wrap Programs
- Selectable Reduced Film Tension parameters for wrapping top and/or bottom of light loads
- Emergency Stop button
- 4 115 Volts 1 Phase 60 Hz 15 Amps
- 3 Year Warranty on Components

#### **FILM CARRIAGE:**

- ❖ Super Rapid Thread II ™ 20" capacity pre-stretch film carriage
- Safety Door with auto power cut-offswitch
- Special Film Threading Device Uniquely orientates the sticky side of the film against the pre-stretch rollers and the inside on the load.
- ❖ ½ HP AC variable speed motor
- ❖ 33% to 313% fixed stretch capability
- Carriage Descent Safety Shut-Off Device
- Superior film-to-roller contact area
- Lifetime warranty on pre-stretch rollers

#### LOW PROFILE TURNTABLE:

- ❖ 65" diameter
- ❖ 4500# Capacity
- ❖ 1-12 RPM with Soft Start Acceleration
- ❖ ½ HP AC Variable Speed Drive
- Heavy Duty Surround Deck
- Forklift Tubes Front and Rear
- Maintenance Free 48 Support Wheels
- ❖ Optional loading ramp 60" long x 48" wide complete with 10" level porch area available