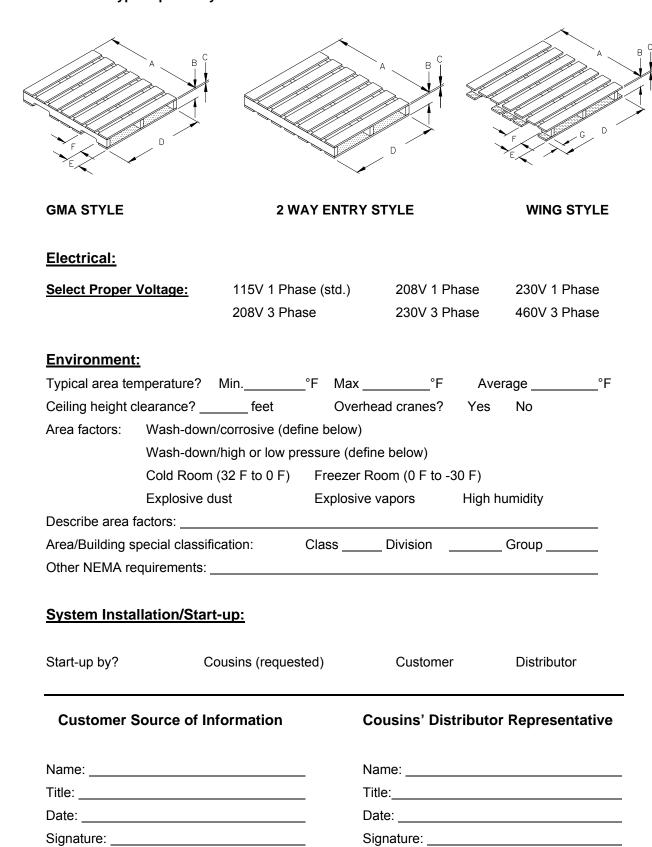

| Max. |  |
| Pallet-load 1        | -                           |                                                      |                              |                                     |                |                 |                |      |  |
| Pallet-load 2        |                             |                                                      |                              |                                     | _              |                 |                |      |  |
| Pallet-load 3        |                             |                                                      |                              |                                     |                |                 |                |      |  |

## Pallets:

## Select the typical pallet style and circle: