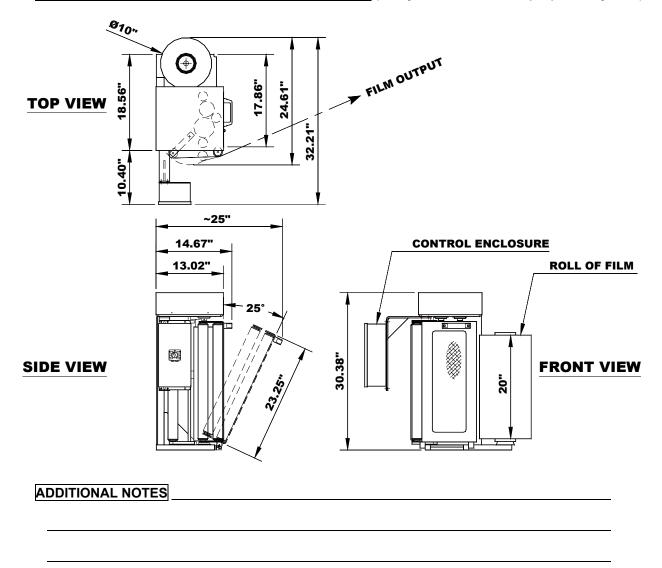

Film Roll Horizontal (requires 2-part mandrel)

DRAWING OF RETROFIT *Rapid Thread*<sup>™</sup> CARRIAGE (verify dimensions to fit proposed system)

**PLEASE NOTE:** *Rapid Thread* <sup>™</sup> Film Delivery System pre-wired "retro-fit" dispensers are furnished complete (self-contained controls mounted on retro-fit carriage), ready to install and run. The Customer / Distributor is responsible for any mounting bracket attachment, mounting hardware, connecting 115VAC power line from control panel to dispenser and mounting & reconnecting the Auto Load Height Sensing photo-eye (if existing).