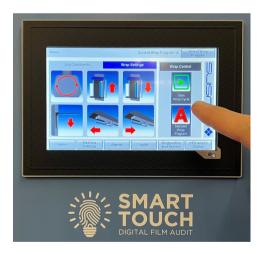

## What's in our new Smart Touch Control Panel?

- Easy-to-use interface with powerful diagnostics and film auditing capabilities.
- 7" color touch screen
- Control options to optimize film usage
- Ability to customize for different loads and to store that information for future use
- With only two inputs (film cost and roll length), it provides instant cost to wrap

#### Current Wrap Program: A Select Wrap Program Home Wrap Settings Wrap Control Diagnostics and Service VFD and IO Status Machine Settings Home Alarms Audit

### **ACTIONABLE INFORMATION AT YOUR FINGERTIPS**

- ✓ Diagnostics
- Production Data
- ✓ Wrap Programming ✓ Manual Controls
- ✓ Data History