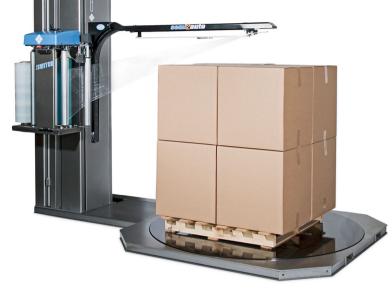

## What is the A-Arm?

#### **FULLY AUTOMATIC**

Operate from the forklift with a remote control **SIMPLE & SAFE** 

No need for the operator to attach & cut the film **ALL ELECTRIC** 

No air requirement or noisy compressors **AFFORDABLE** 

Fits any budget - quick ROI with automation