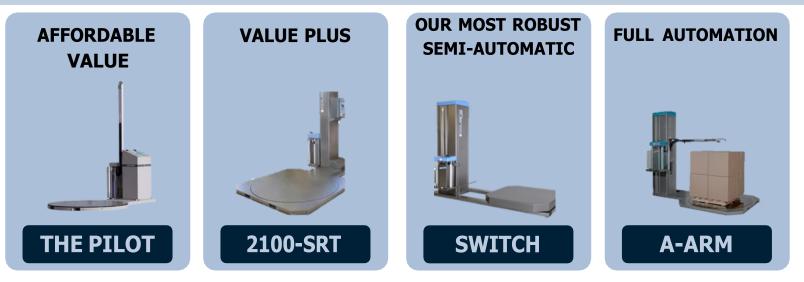

**Customized Stretch Wrappers with Advanced Technology since 1994** 

This line-up of pallet wrappers will make your buying decision easy! Choose between a semi-automatic or full automation!

**THE PILOT:** This model has more standard features than any other pallet wrapper in its price range. Perfect for low volume, standard applications.

**2100-SRT:** Loaded with standard features and available options that can satisfy most environmental and production requirements.

**THE A-ARM:** Operate the machine from the forklift with a wireless remote. No more getting on and off the forklift to attach and cut the film.