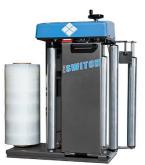

# 3300-CTA

### **Conveyorized Automatic**

#### FILM TAIL TREATMENT - ALL ELECTRIC:

- Electric actuated film clamp mechanism
- Electro-mechanically actuated film tail cut/wiper arm mechanism
- **Ni-chrome impulse hot wire film cut off c/w automatic periodic cleaning cycle**

*FILM CARRIAGE* - Less film slippage means more consistent stretch and the "sticky" side of the film will always be against both the rubber rollers and the load where it belongs.

ALL ELECTRIC - no pneumatic lines or noisy air compressors required

#### FILM CARRIAGE:

- Super Rapid Thread II 2™ 20" capacity pre-stretch film carriage
- Special Film Threading Device Uniquely orientates the sticky side of the film against the pre-stretch rollers and the inside on the load
- AC variable speed motor
- ✤ 33% to 313% fixed stretch capability
- Carriage Descent Safety Shut-Off Device
- Superior *film-to-roller* contact area
- Lifetime warranty on pre-stretch rollers

#### **TOWER DESIGN:**

- Fully Enclosed & Guarded Motors
- No Exposed Cables
- Heavy Duty Formed/Structural Steel
- Electro-static powder coated paint finish
- 5 Year Warranty on Steel Fabrications