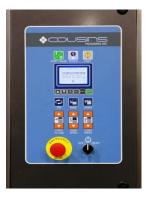

#### **CONTROLS:**

- LCD Operator Interface with Diagnostics
- Separate UP/DOWN Spiral Speed Controls
- 3 Separate Wrap Programs
- Selectable Reduced Film Tension parameters for wrapping top and/or bottom of light loads
- Emergency Stop button
- \* NEMA 12
- 3 Year Warranty on Components