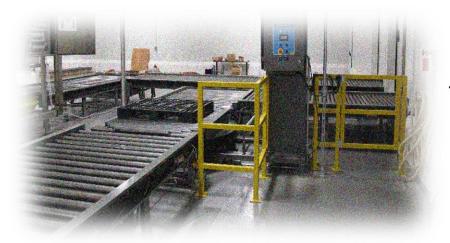

### **Conveyorized Automatic**

SYSTEM CONFIGURATION – Designed to be installed with existing product flow and conveyor layout design. Whether In-line or off-line, the automation package is designed to be in-line with conveyors using interface relays/logic or off-line standalone system using a wireless remote.

#### **CONVEYORS:**

- 2.5" diameter rollers on 3" centers
- 50" effective roller width –
- 16.5" standard passline height
- AC Drives