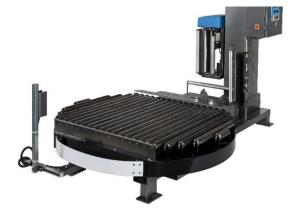

# 3300-CTA

### **Conveyorized Automatic**

#### **TOWER DESIGN:**

- Fully Enclosed & Guarded Motors
- No Exposed Cables
- Heavy Duty Formed/Structural Steel
- Electro-static powder coated paint finish
- 5 Year Warranty on Steel Fabrications