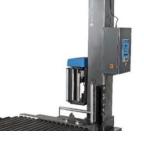

*FILM CARRIAGE* - Less film slippage means more consistent stretch and the "sticky" side of the film will always be against both the rubber rollers and the load where it belongs.

ALL ELECTRIC - no pneumatic lines or noisy air compressors required

#### FILM CARRIAGE:

- Super Rapid Thread II 2™ 20" capacity pre-stretch film carriage
- Special Film Threading Device Uniquely orientates the sticky side of the film against the pre-stretch rollers and the inside on the load
- AC variable speed motor
- ✤ 33% to 313% fixed stretch capability
- Carriage Descent Safety Shut-Off Device
- Superior *film-to-roller* contact area
- Lifetime warranty on pre-stretch rollers