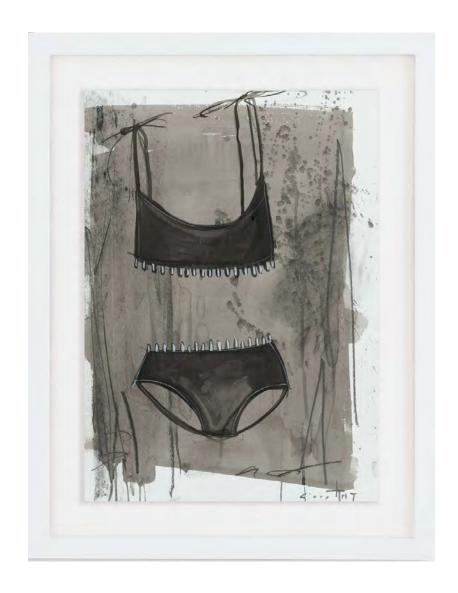

# Lasso Lillie

Mixed Media on Paper 6.5" x 6.5" \$1,430
Finished in 11.5" x 11.5" White Frame

Rodeo Rose

Mixed Media on Paper 6.5" x 6.5" \$1,430 Finished in 11.5" x 11.5" White Frame

The Annie
Mixed Media on Wood Panel
8"x 10"
\$550