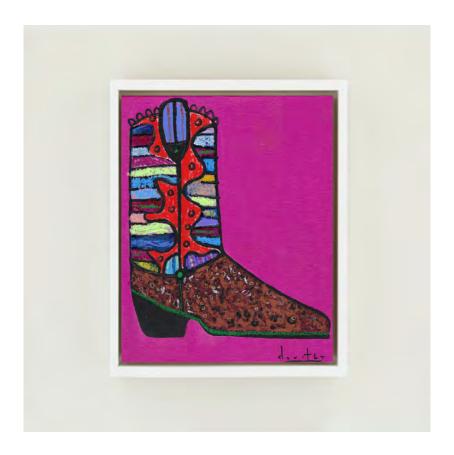

# Lasso Lillie

Mixed Media on Paper 6.5" x 6.5" \$1,430
Finished in 11.5" x 11.5" White Frame

Rodeo Rose

Mixed Media on Paper 6.5" x 6.5" \$1,430 Finished in 11.5" x 11.5" White Frame

The Annie
Mixed Media on Wood Panel
8"x 10"
\$550