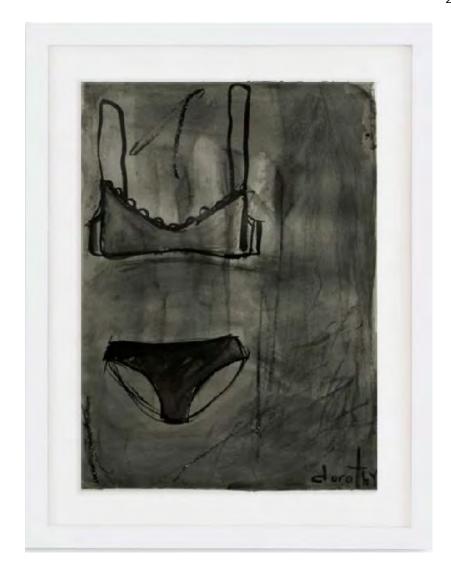

# Lasso Lillie

Mixed Media on Paper 6.5" x 6.5" \$1,430
Finished in 11.5" x 11.5" White Frame

Rodeo Rose

Mixed Media on Paper 6.5" x 6.5" \$1,430 Finished in 11.5" x 11.5" White Frame

The Annie
Mixed Media on Wood Panel
8"x 10"
\$550