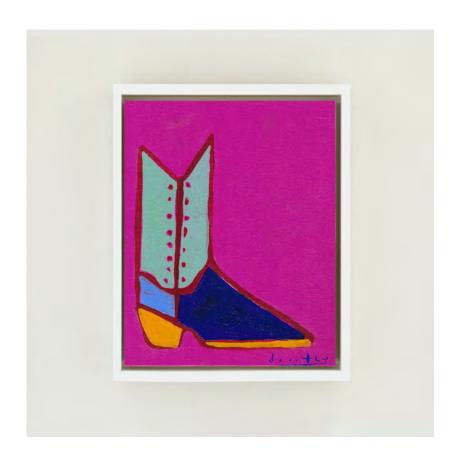

# Lasso Lillie

Mixed Media on Paper 6.5" x 6.5" \$1,430
Finished in 11.5" x 11.5" White Frame

Rodeo Rose

Mixed Media on Paper 6.5" x 6.5" \$1,430 Finished in 11.5" x 11.5" White Frame

The Annie
Mixed Media on Wood Panel
8"x 10"
\$550