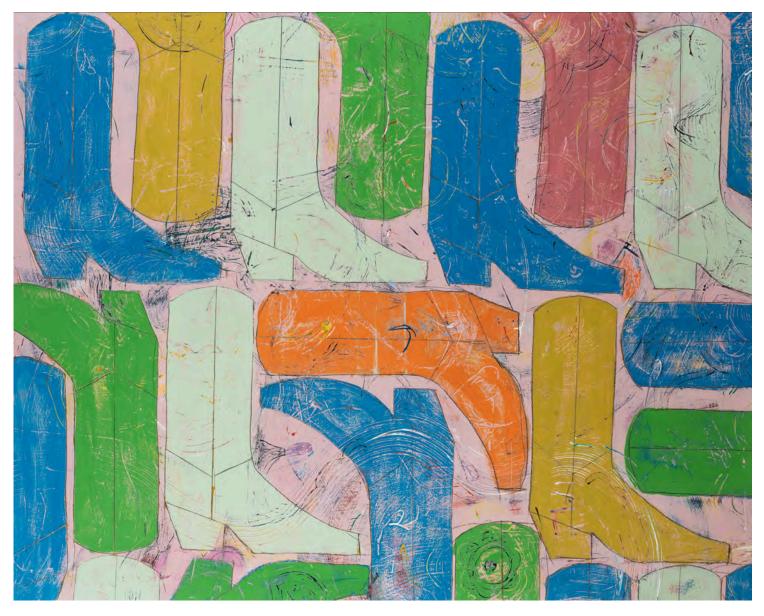

# Intentional Marks

Mixed Media on Linen 42"x 67"x 2" \$15,495

Calm Around the Cove
Mixed Media on Panel
48"x 60"x 2"

\$16,500

The Cowgirl Cha Cha
Mixed Media on Panel
48"x 60"x 2"

\$16,525

Texas Two Step
Mixed Media on Panel
30"x 40"x 2"
\$4,300

The Cowboy Waltz
Mixed Media on Panel
30"x 40"x 2"
\$4,300