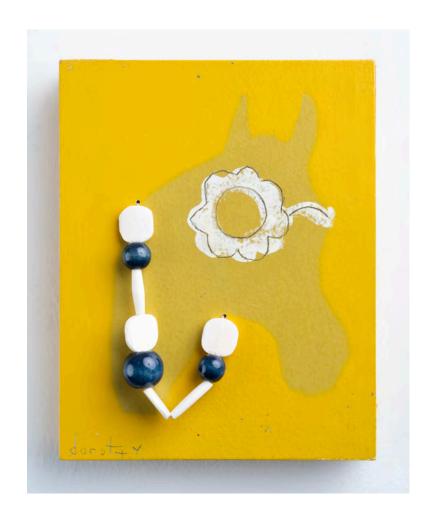

## Horsin' Hattie

Mixed Media on Canvas Panel 8"x 10" \$1,545 Finished in 9" x 11" White Frame