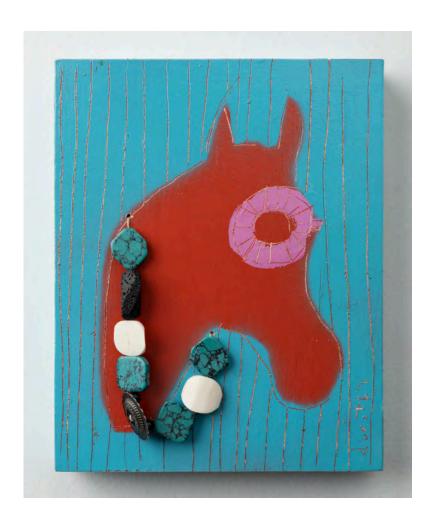

## Horsin' Hattie

Mixed Media on Canvas Panel 8"x 10" \$1,545 Finished in 9" x 11" White Frame