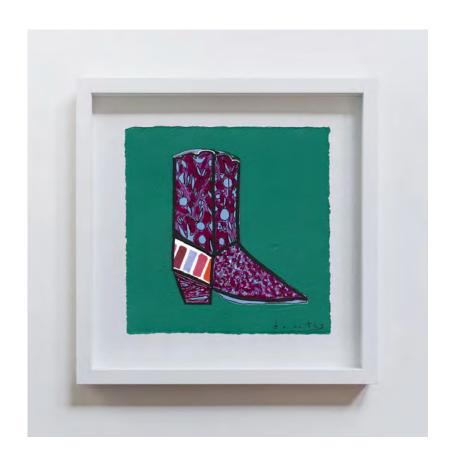

# Lasso Lillie

Mixed Media on Paper 6.5" x 6.5" \$1,430
Finished in 11.5" x 11.5" White Frame

Rodeo Rose

Mixed Media on Paper 6.5" x 6.5" \$1,430 Finished in 11.5" x 11.5" White Frame

The Annie
Mixed Media on Wood Panel
8"x 10"
\$550