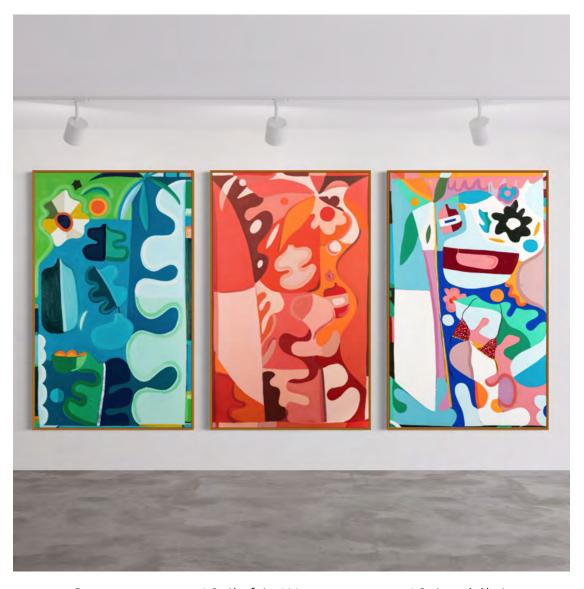

Mixed Media on Panel 48"x 36"x 1.5" \$8,250

No One Eats the Bananas Mixed Media on Panel

48" x 36" x 2" \$8,250

Oaxaca, page 12 (left); Waipio, page 12 (middle); South American Surf, page 13 (right)

Oaxaca
Oil on Linen
42"x 67"x 2"
\$15,495

Waipio
Oil on Linen
42"x 67"x 2"
\$15,495

South American Surf

42" x 67" x 2" \$15,495