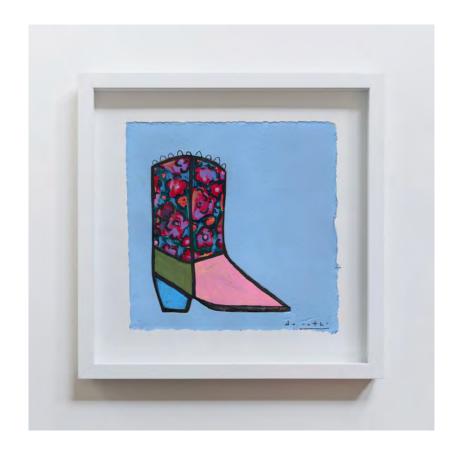

# Lasso Lillie

Mixed Media on Paper 6.5" x 6.5" \$1,430
Finished in 11.5" x 11.5" White Frame

Rodeo Rose

Mixed Media on Paper 6.5" x 6.5" \$1,430 Finished in 11.5" x 11.5" White Frame

The Annie
Mixed Media on Wood Panel
8"x 10"
\$550