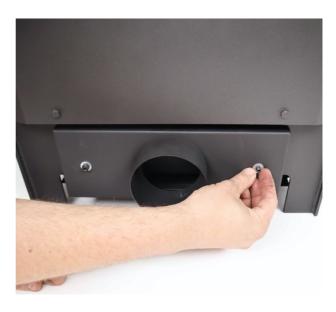

#### STEP 3

Put the supplied washers onto the lugs.

### STEP 4

Screw the supplied nuts onto the lugs and nip tight with a spanner.

Congratulations, you have successfully installed the direct air adaptor to your Woolly Mammoth mkii stove. Now attach a 4" pipe or hosing to the outlet at the back and seal with fire cement. Pass the pipe through an external wall and your stove will no longer take air from the room.