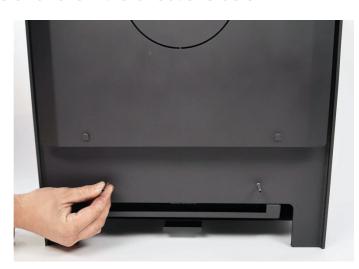

### STEP 1

Locate the two lugs on the rear of the stove.

## STEP 2

Offer up the direct air adaptor to the lugs as shown.