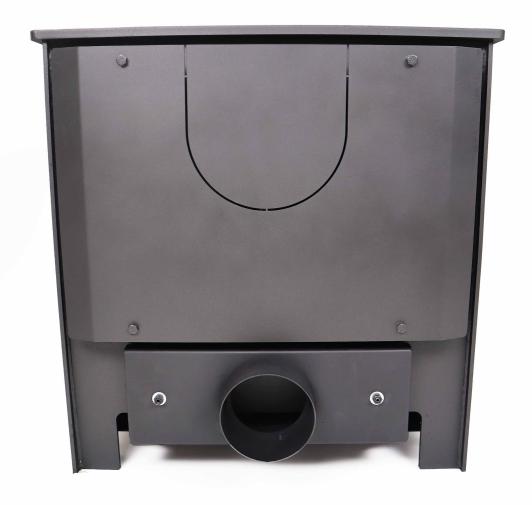

### STEP 4

Screw the supplied nuts onto the lugs and nip tight with a spanner.

Congratulations, you have successfully installed the direct air adaptor to your Woolly Mammoth mkii stove. Now attach a 4" pipe or hosing to the outlet at the back and seal with fire cement. Pass the pipe through an external wall and your stove will no longer take air from the room.