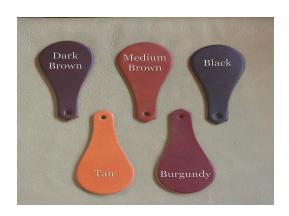

## STITCH-a needlepoint shop 215 Chenoweth Lane Louisville, KY 40207 502.384.3424

| Date:                       |                                                          |       |                        | Paid/UnPaid          |  |
|-----------------------------|----------------------------------------------------------|-------|------------------------|----------------------|--|
| Name:                       |                                                          | Addre | Address:               |                      |  |
| Email:                      |                                                          | Phone | Phone:                 |                      |  |
| DESCRIPTION OF ITEM         |                                                          |       |                        |                      |  |
|                             |                                                          |       |                        |                      |  |
| Belt/Key Fob                | Leather Color:                                           |       | Binding Stitch:<br>Y/N | Key Fob Flat:<br>Y/N |  |
| Stitched Amount:            | Finished Belt Size:                                      |       | Two Extra Rows:<br>Y/N | Key Fob Folded: Y/N  |  |
| Customer Signature:         |                                                          |       | Date:                  |                      |  |
|                             | Belts Must Be Paid In Ful<br>d be free of design on eitl |       |                        |                      |  |
| Customer Notification Date: |                                                          |       | Notified By:           |                      |  |