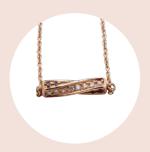

### CHARA **INFINITE FLOW - PENDANT**

A pendant with 32 black and white diamonds set in a twisted bar of solid gold.

DETAILS:
Gold and diamond bar: 15mm long. Diamonds: 0,48 Carats;
16 White diamonds. Clarity: VS. Colour: E/F. 16 Black
diamonds. Gold: Rose gold. Weight: 1,69g. Chain: 18ct Rose gold, 1,1mm, 19"/48cm with two jump rings to alter the length.

Price: €2 430.00