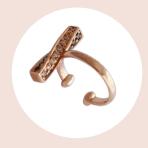

## INFINITE FLOW - EAR CUFF

An ear cuff featuring a band of black and white diamonds set in solid rose gold.

**DETAILS:** Gold and diamond bar: 15mm long, 4,2mm wide. Diamonds: 0,45 Carats; 16 White diamonds. Clarity: VS. Colour: E/F. 14 Black diamonds. Gold: Rose gold. Weight: 3,28g. Size: 10mm diameter

Price: €1 770.00