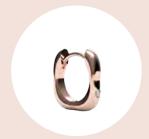

### SUBRA INFINITE FLOW - EAR CUFF

An ear cuff comprising a band of white diamonds set in solid rose gold.

### DETAILS:

Gold and diamond bar: 15mm long, 4,2mm wide. Diamonds: 0,45 Carats; 30 White diamonds. Clarity: VS. Colour: E/F. Gold: Rose gold. Weight: 3,28g. Size: 10mm diameter

Price: €2 450.00