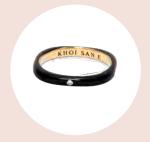

### THUNDER MOON LONE STAR - BLACK RING

A single diamond, centered in a solid gold ring, coated with black ceramic.

### DETAILS:

18ct Yellow gold. Diamond: 0,015 Carat. Clarity: VS. Colour: E/F. Weight: 5,15g.

Price: €3 230.00