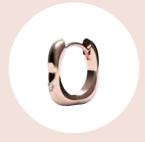

## INFINITE FLOW - EAR CUFF

An ear cuff featuring a band of black and white diamonds set in solid rose gold.

**DETAILS:** Gold and diamond bar: 15mm long, 4,2mm wide. Diamonds: 0,45 Carats; 16 White diamonds. Clarity: VS. Colour: E/F. 14 Black diamonds. Gold: Rose gold. Weight: 3,28g. Size: 10mm diameter