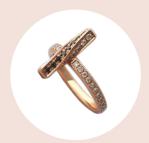

## INFINITE FLOW - RING

A twisted black and white diamond encrusted bar, supported by a solid rose gold band set with diamonds.

### DETAILS:

Gold and diamond bar: 15mm long, 4,2mm wide. Bandwidth: 2,6mm. Diamonds: 0,82 Carats; 53 White diamonds. Clarity: VS. Colour: E/F. 16 Black diamonds. Gold: Rose gold. Weight: 5,5g.

Price: €3 850.00