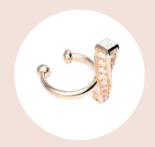

## INFINITE FLOW - EAR CUFF

An ear cuff featuring a band of black and white diamonds set in solid rose gold.

**DETAILS:** Gold and diamond bar: 15mm long, 4,2mm wide. Diamonds: 0,45 Carats; 16 White diamonds. Clarity: VS. Colour: E/F. 14 Black diamonds. Gold: Rose gold. Weight: 3,28g. Size: 10mm diameter