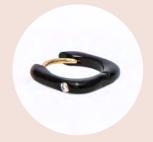

### BLACK CHERRY MOON LONE STAR - BLACK EARRING

A single diamond set off-centre in a black ceramic background.

### DETAILS:

18ct Yellow gold. Diamond: 0,015 Carat. Clarity: VS. Colour: E/F. Weight: 1,34g. Size: 10 x 8 x 2mm.

Price: €1 672.00