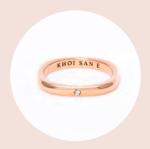

### PINK MOON LONE STAR - ROSE GOLD RING

A single diamond, centered in a solid rose gold band.

## DETAILS:

18ct Rose gold. Diamond: 0,015 Carat. Clarity: VS. Colour: E/F. Weight: 5,15g.

Price: €700.00