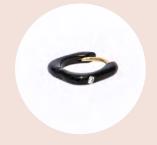

## INFINITE FLOW - RING

A twisted black and white diamond encrusted bar, supported by a solid rose gold band set with diamonds.

### DETAILS:

Gold and diamond bar: 15mm long, 4,2mm wide. Bandwidth: 2,6mm. Diamonds: 0,82 Carats; 53 White diamonds. Clarity: VS. Colour: E/F. 16 Black diamonds. Gold: Rose gold. Weight: 5,5g.

Price: €3 850.00