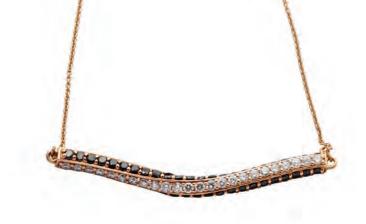

### **TAURUS** INFINITE FLOW - LONG PENDANT

A pendant with 48 black and 48 white diamonds on a long rose gold chain.

### DETAILS:

Gold and diamond bar: 52mm long, 5,05mm wide.
Diamonds: 2,88 Carats; 48 Black diamonds, 48 White
diamonds. Clarity: VS. Colour: E/F. Gold: Rose gold.
Weight: 5,77g. Chain: 18ct Rose gold, 1,1mm, 19"/48cm
with two jump rings to alter the length.

### LEO INFINITE FLOW - PENDANT

A pendant featuring 96 white diamonds on a long rose gold chain.

**DETAILS:**Gold and diamond bar: 50mm long, 5,05 mm wide.
Diamonds: 2,88 Carats; 96 White diamonds. Clarity: VS.
Colour: E/F. Rose gold. Weight: 5,77g. Chain: 18ct Rose gold, 1,1mm, 19"/48cm with two jump rings to alter the length.