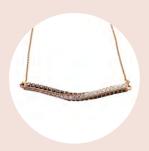

### **TAURUS** INFINITE FLOW - LONG PENDANT

A pendant with 48 black and 48 white diamonds on a long rose gold chain.

### DETAILS:

Gold and diamond bar: 52mm long, 5,05mm wide.
Diamonds: 2,88 Carats; 48 Black diamonds, 48 White
diamonds. Clarity: VS. Colour: E/F. Gold: Rose gold.
Weight: 5,77g. Chain: 18ct Rose gold, 1,1mm, 19"/48cm
with two jump rings to alter the length.

Price: €6 700.00