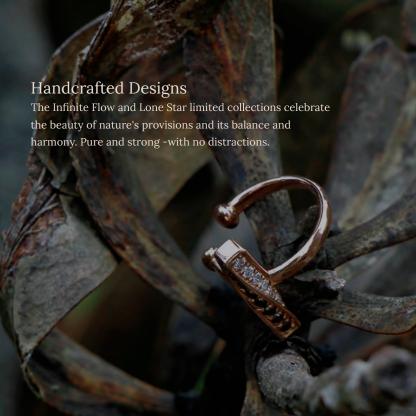

# THE INFINITE FLOW COLLECTION

'Infinite Flow' is a contemporary re-interpretation of the infinity symbol. With no front or back, there are no boundaries to the beauty and radiance of these exquisite pieces. A rare combination of black diamonds - representing earthiness - and white diamonds - a symbol for the purity of nature - are set in 18 ct. solid rose gold. "This collection is inspired by the Khoisan's infinite knowledge and respect for the limitless circularity of nature and their use of the stars to guide their journeys."

## INFINITE FLOW - RING

A twisted black and white diamond encrusted bar, supported by a solid rose gold band set with diamonds.

### DETAILS:

Gold and diamond bar: 15mm long, 4,2mm wide. Bandwidth: 2,6mm. Diamonds: 0,82 Carats; 53 White diamonds. Clarity: VS. Colour: E/F. 16 Black diamonds. Gold: Rose gold. Weight: 5,5g.

Price: €3 850.00