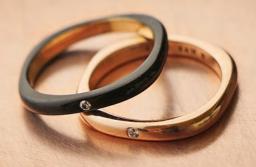

# THE LONE STAR COLLECTION

"Lone Star" draws its magic from the juxtaposition of apparent opposites that create a harmonious entity: sparkle and darkness, the warmth of gold and the cold fire of a diamond. The four pieces of the collection are crafted from yellow or rose gold, diamonds and ceramic coating. They symbolize a state where mind and heart are in complete balance, and neither overshadow the other. Their message is as simple as it is beautiful: "Love is one."

### THUNDER MOON LONE STAR - BLACK RING

A single diamond, centered in a solid gold ring, coated with black ceramic.

### PINK MOON LONE STAR - ROSE GOLD RING

A single diamond, centered in a solid rose gold band.