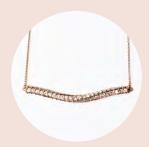

### **TAURUS** INFINITE FLOW - LONG PENDANT

A pendant with 48 black and 48 white diamonds on a long rose gold chain.

### DETAILS:

Gold and diamond bar: 52mm long, 5,05mm wide.
Diamonds: 2,88 Carats; 48 Black diamonds, 48 White
diamonds. Clarity: VS. Colour: E/F. Gold: Rose gold.
Weight: 5,77g. Chain: 18ct Rose gold, 1,1mm, 19"/48cm
with two jump rings to alter the length.