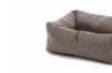

## Dog Baskets

Dog basket S

Weight 3 kg Antracit

Dog basket M

Weight 3,6 kg

60 cm 90 cm

Dog basket L

| Weight | 4,8 kg |
|--------|--------|

Antracit

Dog basket XL

6,4 kg Weight

Grey

Peony

Antracit

Grey

Turquoise