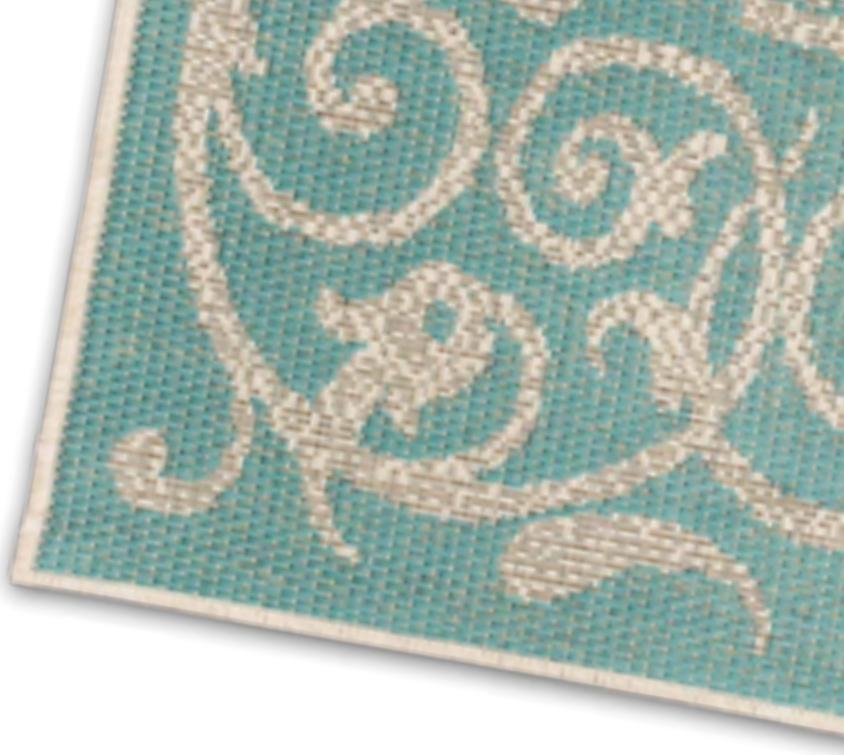

#### 6. unique texture

Whichever colour you choose - and we have many - each of them is made up of at least 3 different shades. Looking at your Roolf lounge set never gets boring, we've made sure of that.

## **Roolf Standard Carpets**

230 cm

042

Rylander Grey

Brighton Grey

Brighton Turquoise

Brighton Plum

Summer Quai Turquoise

Summer Quai Grey

Harper Lime

Harper Red

Harper Blue

Hudson Grey

Meridian Turquoise

Versaille Blue

Versaille Grey

Versaille Red

Versaille Taupe