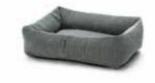

## Dog Baskets

Dog basket S

Weight 3 kg Antracit

Dog basket M

Weight 3,6 kg

60 cm 90 cm

Dog basket L

| Weight | 4,8 kg |
|--------|--------|

Antracit

Dog basket XL

6,4 kg Weight

Grey

Peony

Antracit

Grey

Turquoise