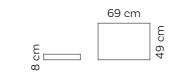

## Teak Tables

9,5 kg

Multitray Weight

Side Table

Weight

Weight

6 kg

70 cm ک 

Triangle Table Weight

25 cm 25 cm 1 2 65.0 \_\_\_\_\_ 30 cm

2,5 kg

11 kg

Side Table