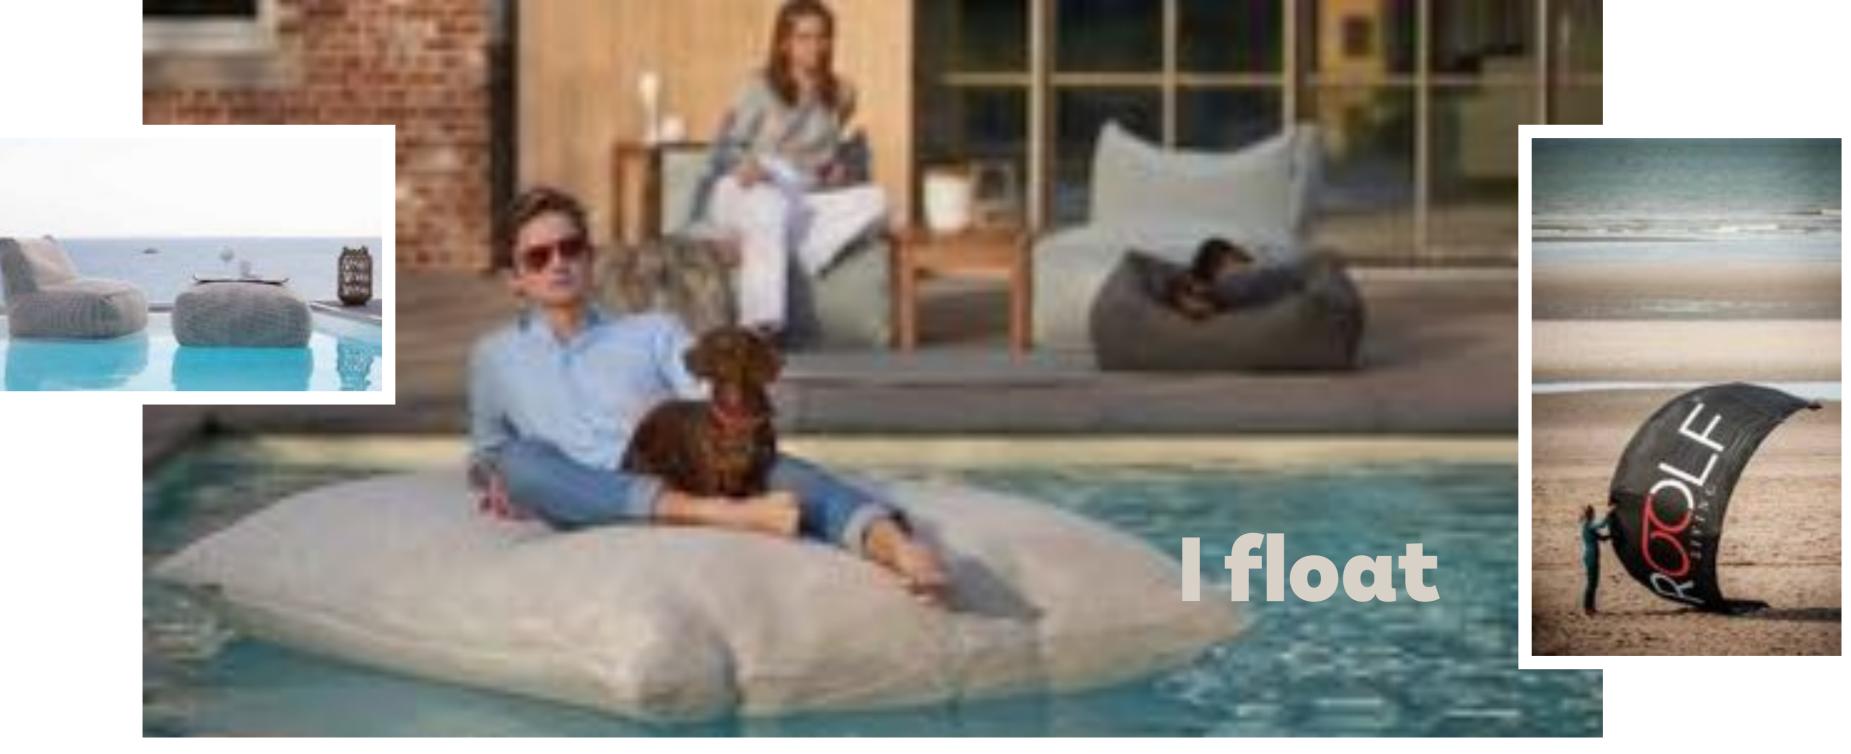

# I love the sun

# l dry (fast)

#### 10. happy floater

Yes, the Dotty Pouf even floats. There's a bit of magic to it. Just say abracadabra and go sit on water.