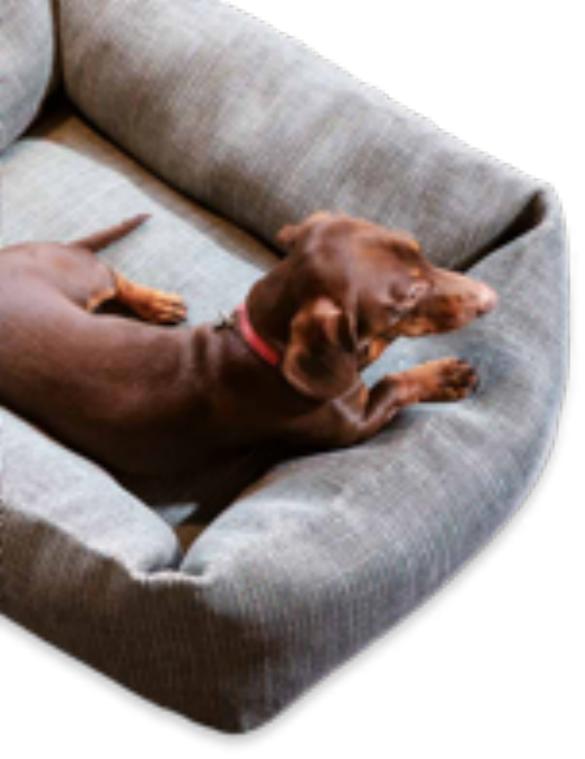

## Dog Baskets

Dog basket S

Weight 3 kg Antracit

Dog basket M

Weight 3,6 kg

60 cm 90 cm

Dog basket L

| Weight | 4,8 kg |
|--------|--------|

Antracit

Dog basket XL

6,4 kg Weight

Grey

Peony

Antracit

Grey

Turquoise