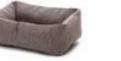

## Dog Baskets

Dog basket S

Weight 3 kg Antracit

Dog basket M

Weight 3,6 kg

60 cm 90 cm

Dog basket L

| Weight | 4,8 kg |
|--------|--------|