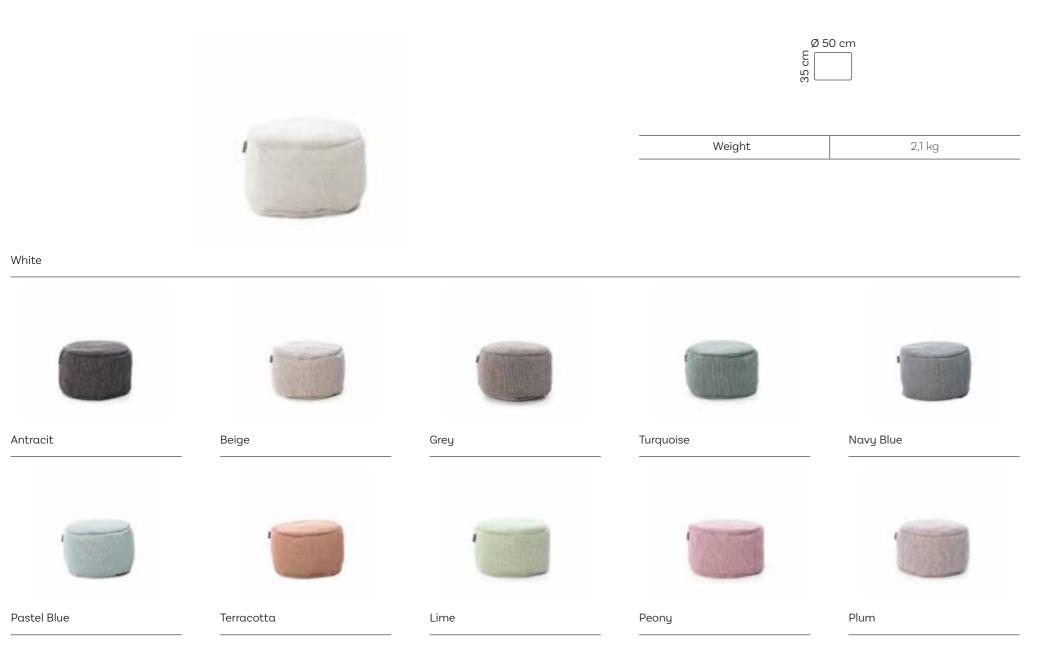

us, it means letting things go. Take a seat, see what happens. The look of our lounge range reflects just that. Some call it vintage. Others call it bohemian. We call it cool. Your rugs, chairs, seats, sunbeds... all come in many colours and in many shapes. Together, they form your own world of lounge. Prepare for a unique look with many feels and embrace that special state of mind: chillax.

#### 16. made in belgium

Flemish textile is world-renowned. This is a label we carry with pride.

#### 17. red dot design award

This we also carry with pride: the Dotty Pouf has won the prestigious Red Dot Design Award 2018 for its original design. (www.red-dot.org)

#### Product videos

Curious for more? Scan the OR code to view the product videos on your smartphone.





## Dotty Round Pouf Ø 50



## Dotty Round Pouf Ø 70



## Dotty Small



## Dotty Medium

## Dotty Club Corner Medium





Peony



Turquoise



Navy Blue



Pastel Blue



Terracotta



Lime



Grey



Plum





White



Antracit





Beige

## Dotty Extra Large





Turquoise



## Dotty Club Corner Extra Large





|--|

Plum



Pastel Blue



Terracotta



Lime



Peony



Navy Blue



White



Antracit



I



Beige



Grey



## Dotty Long Chair



## Dotty Love Seat





Lime



Peony



Plum



Turquoise



White



Navy Blue



Antracit



Pastel Blue



Beige



Terracotta

Grey

## Dotty Big Roolf





Peony



### Dotty Big Roolf XL





Plum



White



Antracit



Beige

Terracotta



Grey





Turquoise



Peony



Navy Blue

032



Pastel Blue









Lime



#### Hot Dotty

Hot Dotty provides the