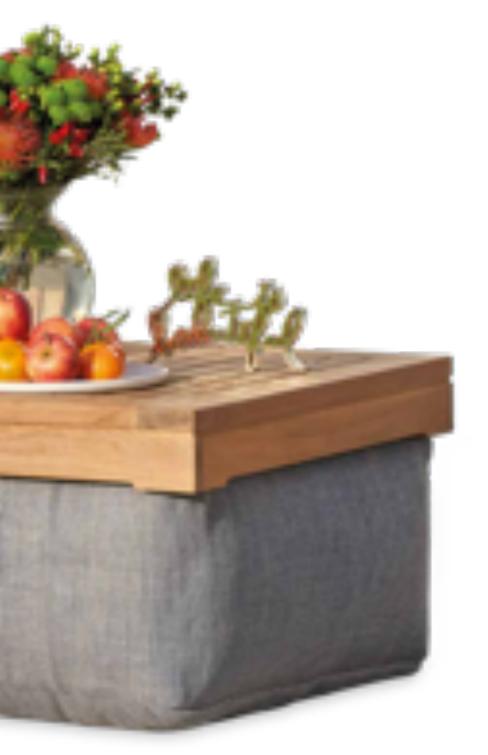

## Teak Tables

9,5 kg

Multitray Weight

Side Table

Weight

Weight

6 kg

70 cm ک 

Triangle Table Weight

25 cm 25 cm 1 2 65.0 \_\_\_\_\_ 30 cm

2,5 kg

11 kg

Side Table