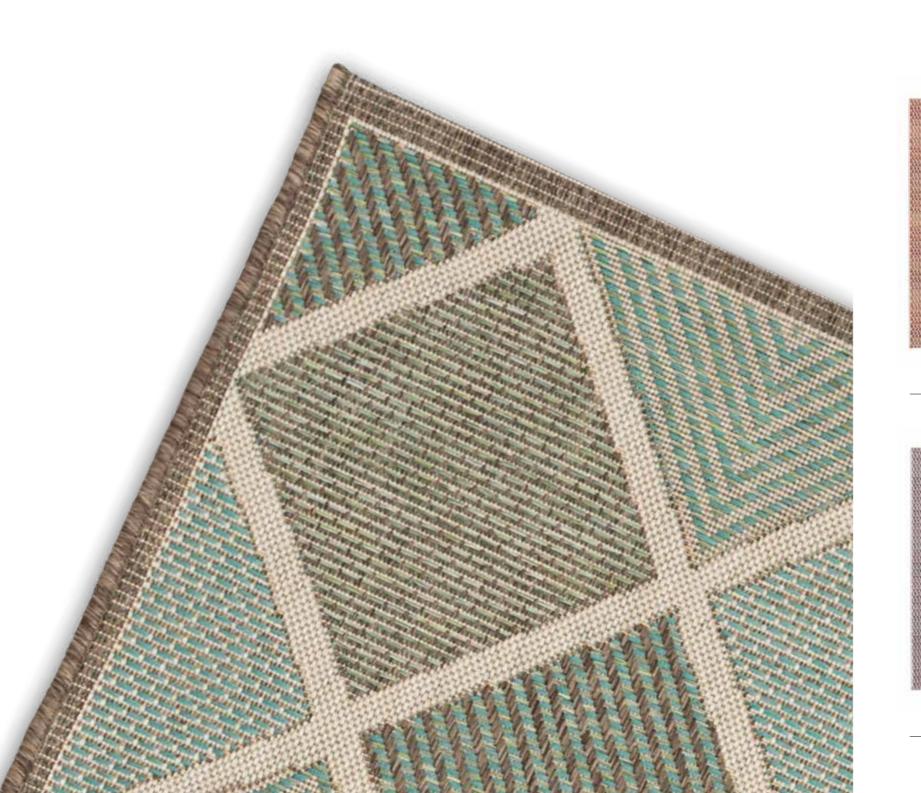

## **Roolf Standard Carpets**

230 cm

042

Rylander Grey

Brighton Grey

Brighton Turquoise

Brighton Plum

Summer Quai Turquoise

Summer Quai Grey

Harper Lime

Harper Red

Harper Blue

Hudson Grey

Meridian Turquoise

Versaille Blue

Versaille Grey

Versaille Red

Versaille Taupe