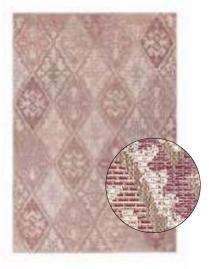

## **Roolf Standard Carpets**

230 cm

042

Rylander Grey

Brighton Grey

Brighton Turquoise

Brighton Plum

Summer Quai Turquoise

Summer Quai Grey

Harper Lime

Harper Red

Harper Blue

Hudson Grey

Meridian Turquoise

Versaille Blue

Versaille Grey

Versaille Red

Versaille Taupe