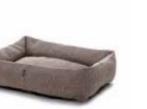

## Dog Baskets

Dog basket S

Weight 3 kg Antracit

Dog basket M

Weight 3,6 kg

60 cm 90 cm

Dog basket L

| Weight | 4,8 kg |
|--------|--------|