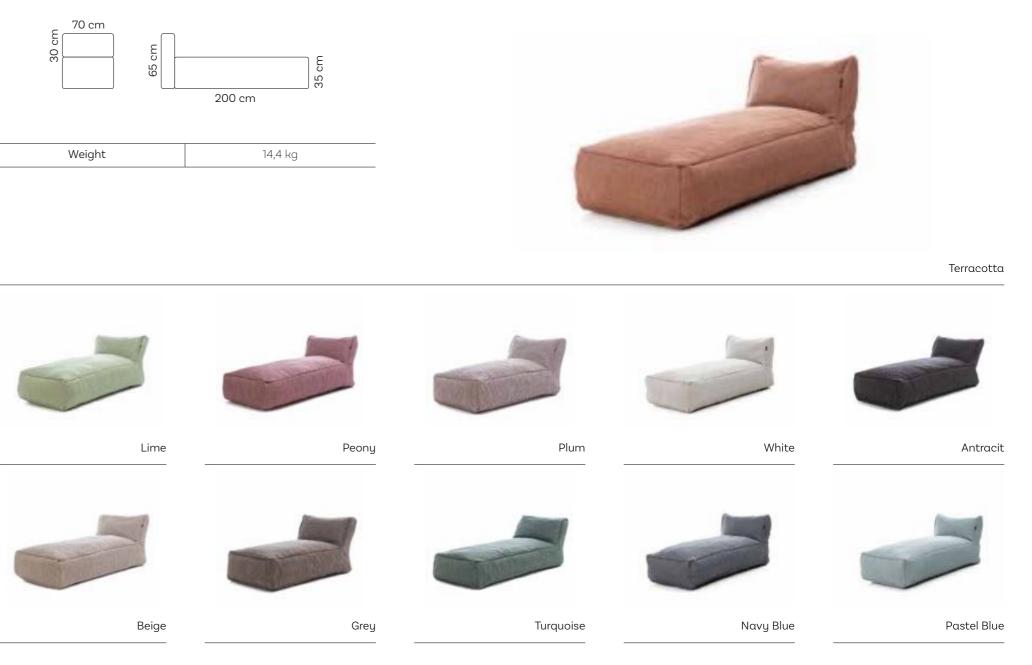

## Dotty Big Roolf

Peony

### Dotty Big Roolf XL

Plum

White

Antracit

Beige

Terracotta

Grey

Turquoise

Peony

Navy Blue

032

Pastel Blue

Lime