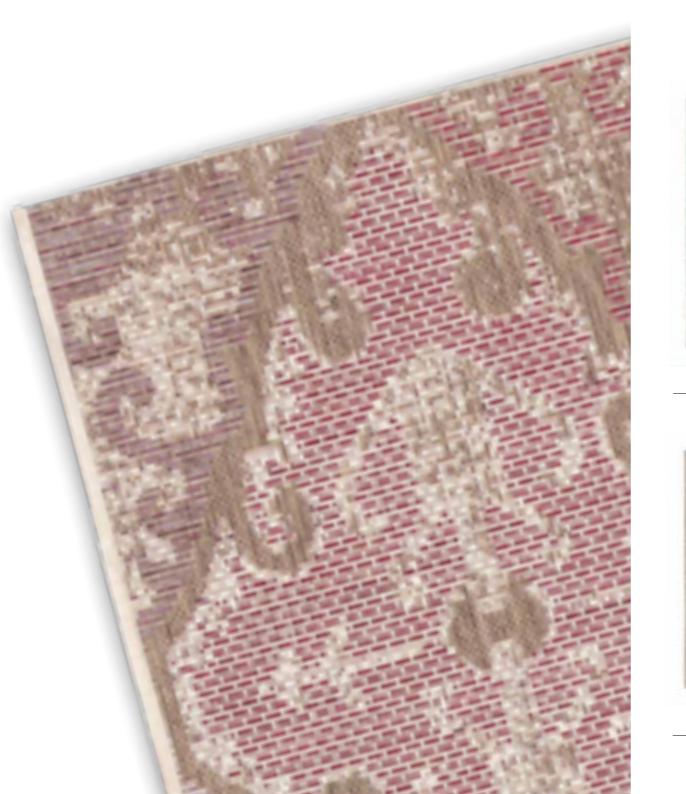

#### 6. unique texture

Whichever colour you choose - and we have many - each of them is made up of at least 3 different shades. Looking at your Roolf lounge set never gets boring, we've made sure of that.

## **Roolf Standard Carpets**

230 cm

042

Rylander Grey

Brighton Grey

Brighton Turquoise

Brighton Plum

Summer Quai Turquoise

Summer Quai Grey

Harper Lime

Harper Red

Harper Blue

Hudson Grey

Meridian Turquoise

Versaille Blue

Versaille Grey

Versaille Red

Versaille Taupe