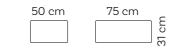

## Dog Baskets

Dog basket S

Weight 3 kg Antracit

Dog basket M

Weight 3,6 kg

60 cm 90 cm

Dog basket L

| Weight | 4,8 kg |
|--------|--------|