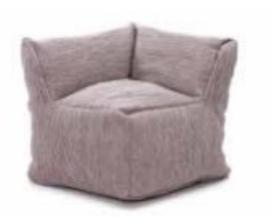

## Dotty Club Corner Medium

Peony

Turquoise

Navy Blue

Pastel Blue

Terracotta

Lime

Grey