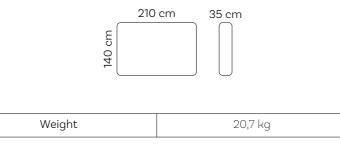

riginal design. (www.red-dot.org)

#### Product videos

Curious for more? Scan the OR code to view the product videos on your smartphone.





## Dotty Round Pouf Ø 50



## Dotty Round Pouf Ø 70



## Dotty Small



## Dotty Medium

## Dotty Club Corner Medium





Peony



Turquoise



Navy Blue



Pastel Blue



Terracotta



Lime



Grey



Plum





White



Antracit





Beige

## Dotty Extra Large





Turquoise



## Dotty Club Corner Extra Large





|--|

Plum



Pastel Blue



Terracotta



Lime



Peony



Navy Blue



White



Antracit



I



Beige



Grey



## Dotty Long Chair



## Dotty Love Seat





Lime



Peony



Plum



Turquoise



White



Navy Blue



Antracit



Pastel Blue



Beige



Terracotta

Grey

## Dotty Big Roolf





Peony



### Dotty Big Roolf XL





Plum



White



Antracit



Beige

Terracotta



Grey





Turquoise



Peony



Navy Blue

032



Pastel Blue









Lime



#### Hot Dotty

Hot Dotty provides the ultimate heat experience to prolonge your outdoor living. The built-in rechargeable heater gives you a comfortable and warm feeling. Our Hot Dotty immediately warms up the essential organs that are located in this part of the body which induces an intense feeling of warmth.

Soon all patio heaters will be banned, thath's why we're offering an alternative solution.

Not only an ecological impact but also an economic one. We calculated that a catering business could save up to 80% energy by using heated seats instead of patio heaters.





## Dog Baskets



Dog basket S

Weight 3 kg Antracit



Dog basket M

Weight 3,6 kg

6