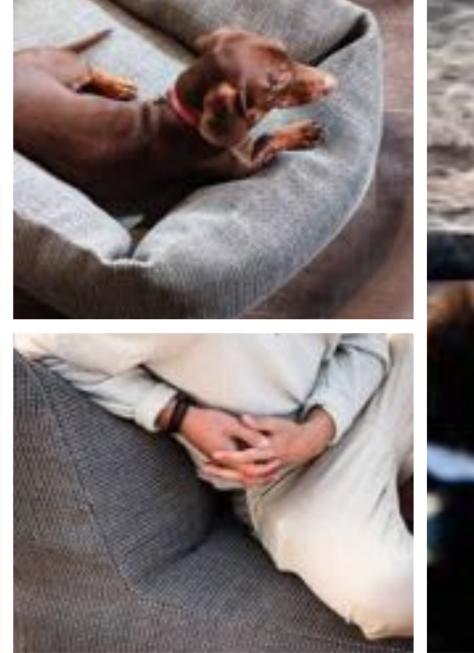

## Dog Baskets

Dog basket S

Weight 3 kg Antracit

Dog basket M

Weight 3,6 kg

60 cm 90 cm

Dog basket L

| Weight | 4,8 kg |
|--------|--------|

#### 2. comfortable

You need to relax? Here's your answer: the Dotty Pouf, the Love Seat, the Sunbed... they have all been designed with your comfort in mind. Firm? Yes. But no hard edges, no steel frames. Only loads of softness. Let it go...