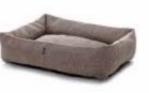

## Dog Baskets

Dog basket S

Weight 3 kg Antracit

Dog basket M

Weight 3,6 kg

60 cm 90 cm

Dog basket L

| Weight | 4,8 kg |
|--------|--------|