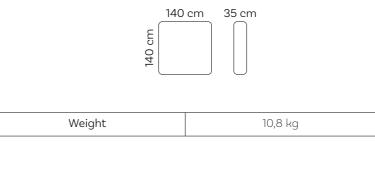

ous Red Dot Design Award 2018 for its original design. (www.red-dot.org)

#### Product videos

Curious for more? Scan the OR code to view the product videos on your smartphone.





## Dotty Round Pouf Ø 50



## Dotty Round Pouf Ø 70



## Dotty Small



## Dotty Medium

## Dotty Club Corner Medium





Peony



Turquoise



Navy Blue



Pastel Blue



Terracotta



Lime



Grey



Plum





White



Antracit





Beige

## Dotty Extra Large





Turquoise



## Dotty Club Corner Extra Large





|--|

Plum



Pastel Blue



Terracotta



Lime



Peony



Navy Blue



White



Antracit



I



Beige



Grey



## Dotty Long Chair



## Dotty Love Seat





Lime



Peony



Plum



Turquoise



White



Navy Blue



Antracit



Pastel Blue



Beige



Terracotta

Grey

## Dotty Big Roolf





Peony



### Dotty Big Roolf XL





Plum



White



Antracit



Beige

Terracotta



Grey





Turquoise



Peony



Navy Blue

032



Pastel Blue









Lime



#### Hot Dotty

Hot Dotty provides the ultimate heat experience to prolonge your outdoor living. The built-in rechargeable heater gives you a comfortable and warm feeling. Our Hot Dotty immediately warms up the essential organs that are located in this part of the body which induces an intense feeling of warmth.

Soon all patio heaters will be banned, thath's why we're offering an alternative solution.

Not only an ecological impact but also an economic one. We calculated that a catering business could save up to 80% energy by using heated seats instead of patio heaters.





## Dog Baskets



Dog basket S

Weight 3 kg Ant