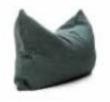

## Dotty Round Pouf Ø 50

## Dotty Round Pouf Ø 70

## Dotty Small

## Dotty Medium