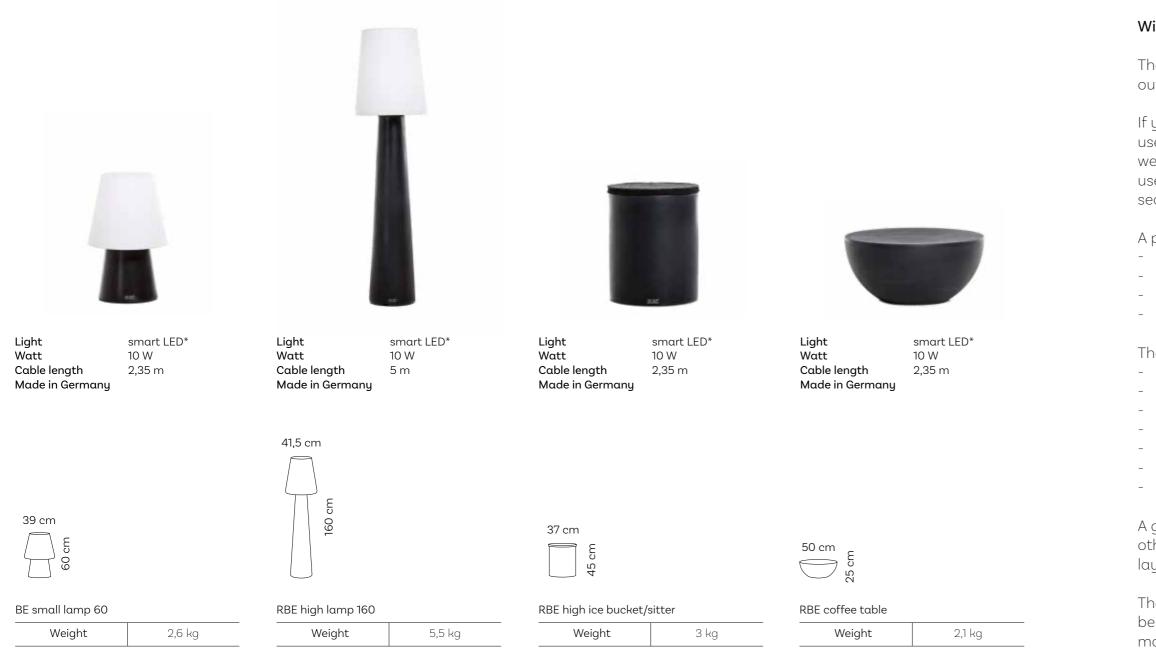

# Roolf Black Edition

One of the challenges of the modern world is the careful use of natural resources. The Roolf Black Edition meets this social requirement to a particularly high degree.

Our luminaires are made of BIO-polyethylene. BIOpolyethylene is a natural product and is made from sugar cane.

No petroleum, no fracking, 100% Roolf Black Edition. In this collection we have BE small lamp 60 - BE high lamp 160 -BE ice bucket sitter - BE coffee table

#### **Roolf Black Edition**

\*including smart 16 Mio. colors RGB LED, zigbee standard, 2700k pre set, for smart home system or tint remote control are essential for smart use