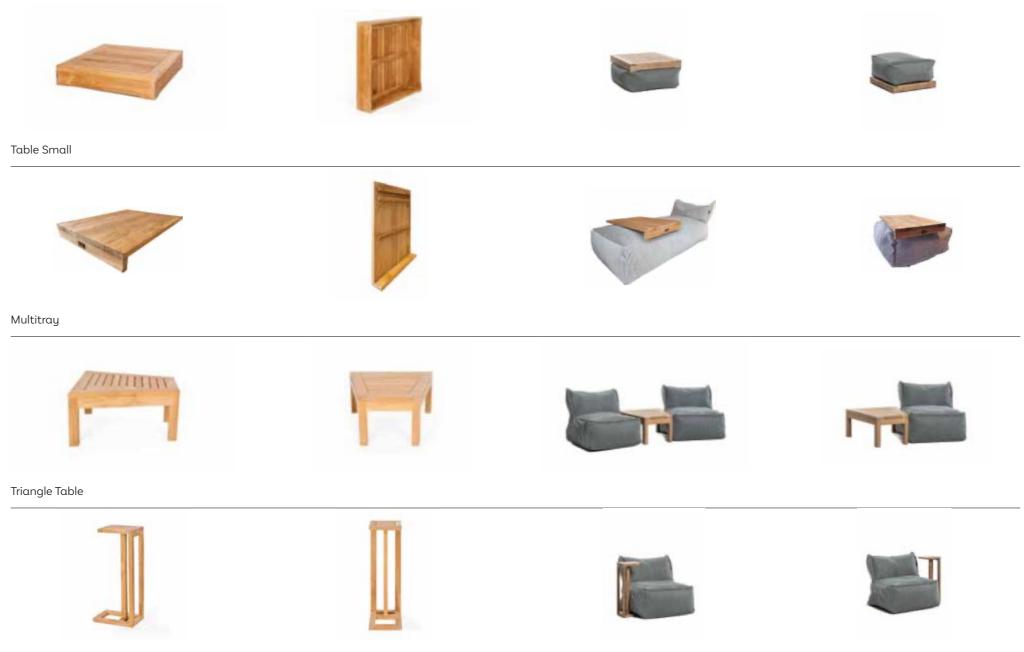

## Teak Tables

9,5 kg

Multitray Weight

Side Table

Weight

Weight

6 kg

70 cm ک 

Triangle Table Weight

25 cm 25 cm 1 2 65.0 \_\_\_\_\_ 30 cm

2,5 kg

11 kg

Side Table