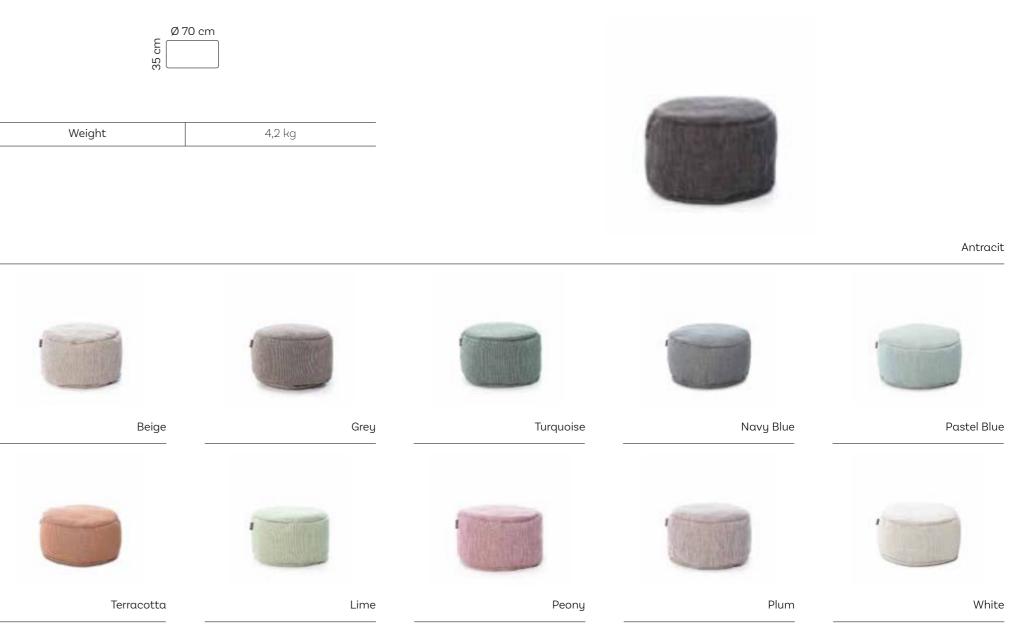

go. Take a seat, see what happens. The look of our lounge range reflects just that. Some call it vintage. Others call it bohemian. We call it cool. Your rugs, chairs, seats, sunbeds... all come in many colours and in many shapes. Together, they form your own world of lounge. Prepare for a unique look with many feels and embrace that special state of mind: chillax.

#### 16. made in belgium

Flemish textile is world-renowned. This is a label we carry with pride.

#### 17. red dot design award

This we also carry with pride: the Dotty Pouf has won the prestigious Red Dot Design Award 2018 for its original design. (www.red-dot.org)

#### Product videos

Curious for more? Scan the OR code to view the product videos on your smartphone.





## Dotty Round Pouf Ø 50



## Dotty Round Pouf Ø 70



## Dotty Small



## Dotty Medium

## Dotty Club Corner Medium





Peony



Turquoise



Navy Blue



Pastel Blue



Terracotta



Lime



Grey



Plum





White



Antracit





Beige

## Dotty Extra Large





Turquoise



## Dotty Club Corner Extra Large





|--|

Plum



Pastel Blue



Terracotta



Lime



Peony



Navy Blue



White



Antracit



I



Beige



Grey



## Dotty Long Chair



## Dotty Love Seat





Lime



Peony



Plum



Turquoise



White



Navy Blue



Antracit



Pastel Blue



Beige



Terracotta

Grey

## Dotty Big Roolf





Peony



### Dotty Big Roolf XL





Plum



White



Antracit



Beige

Terracotta



Grey





Turquoise



Peony



Navy Blue

032



Pastel Blue









Lime



#### Hot Dotty

Hot Dotty provides the ultimate heat experience to