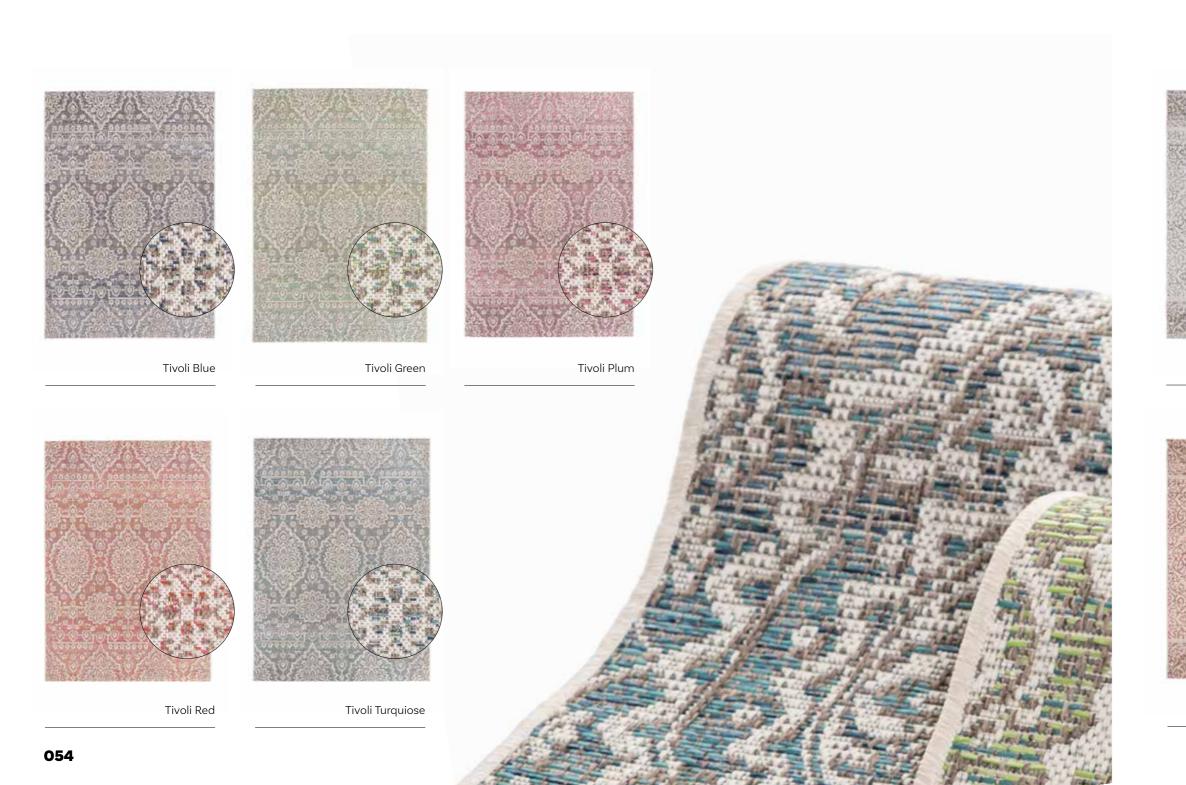

## **Roolf Standard Carpets**

230 cm

042

Rylander Grey

Brighton Grey

Brighton Turquoise

Brighton Plum

Summer Quai Turquoise

Summer Quai Grey

Harper Lime

Harper Red

Harper Blue

Hudson Grey

Meridian Turquoise

Versaille Blue

Versaille Grey

Versaille Red

Versaille Taupe