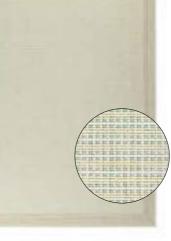

## **Roolf Standard Carpets**

230 cm

042

Rylander Grey

Brighton Grey

Brighton Turquoise

Brighton Plum

Summer Quai Turquoise

Summer Quai Grey

Harper Lime

Harper Red

Harper Blue

Hudson Grey

Meridian Turquoise

Versaille Blue

Versaille Grey