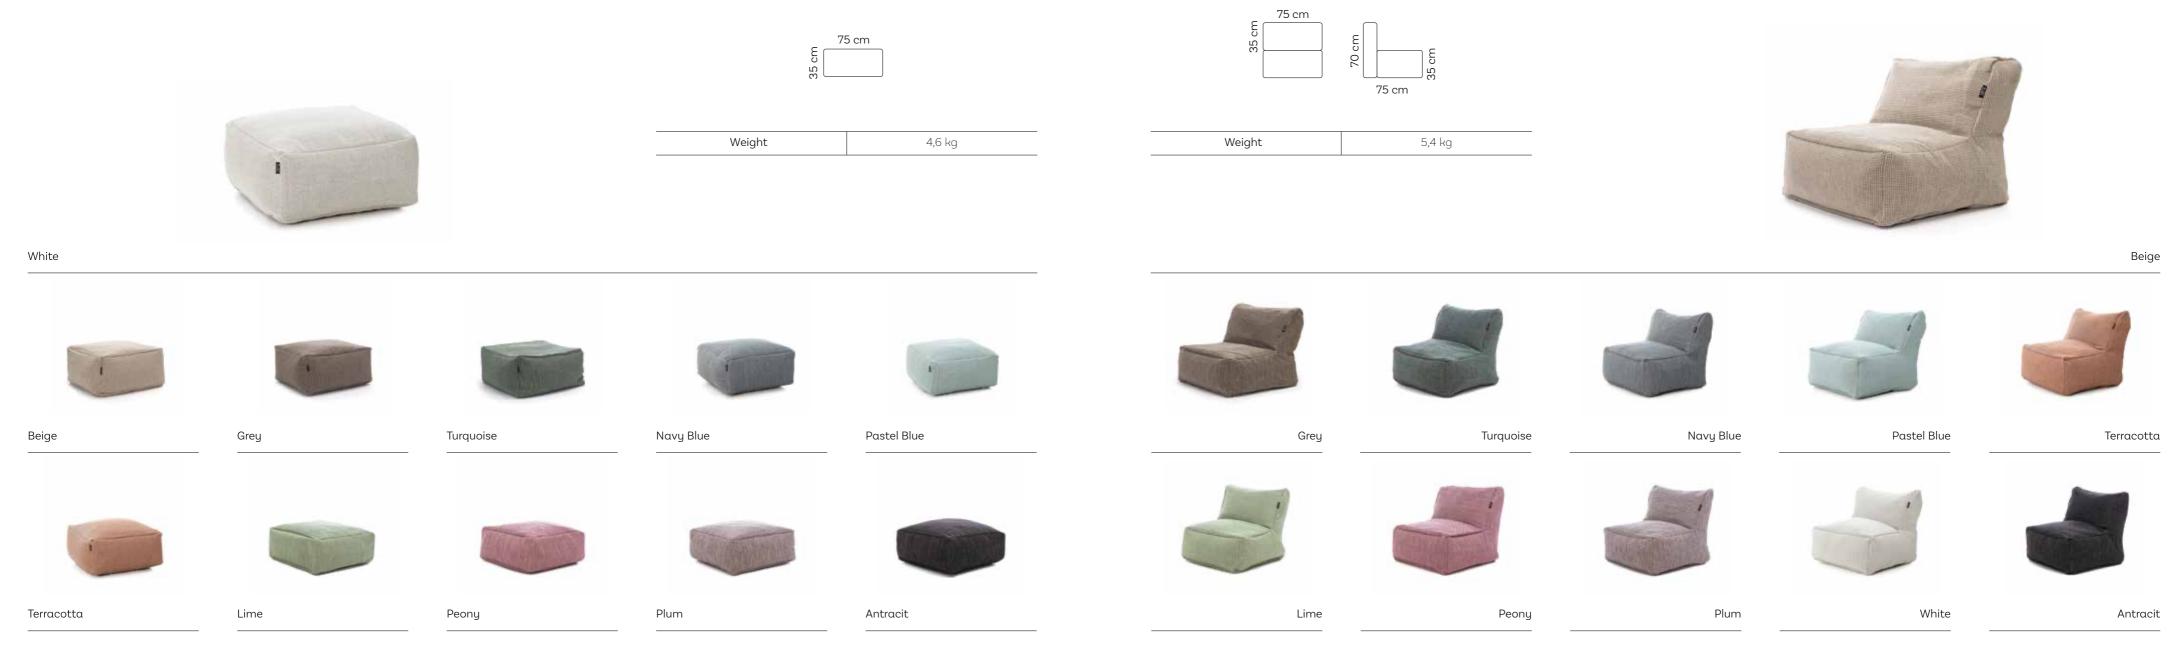

ee what happens. The look of our lounge range reflects just that. Some call it vintage. Others call it bohemian. We call it cool. Your rugs, chairs, seats, sunbeds... all come in many colours and in many shapes. Together, they form your own world of lounge. Prepare for a unique look with many feels and embrace that special state of mind: chillax.

#### 16. made in belgium

Flemish textile is world-renowned. This is a label we carry with pride.

#### 17. red dot design award

This we also carry with pride: the Dotty Pouf has won the prestigious Red Dot Design Award 2018 for its original design. (www.red-dot.org)

#### Product videos

Curious for more? Scan the OR code to view the product videos on your smartphone.





## Dotty Round Pouf Ø 50



## Dotty Round Pouf Ø 70



## Dotty Small



## Dotty Medium

## Dotty Club Corner Medium





Peony



Turquoise



Navy Blue



Pastel Blue



Terracotta



Lime



Grey



Plum





White



Antracit





Beige

## Dotty Extra Large





Turquoise



## Dotty Club Corner Extra Large





|--|

Plum



Pastel Blue



Terracotta



Lime



Peony



Navy Blue



White



Antracit



I



Beige



Grey



## Dotty Long Chair



## Dotty Love Seat





Lime



Peony



Plum



Turquoise



White



Navy Blue



Antracit



Pastel Blue



Beige



Terracotta

Grey

## Dotty Big Roolf





Peony



### Dotty Big Roolf XL





Plum



White



Antracit



Beige

Terracotta



Grey





Turquoise



Peony



Navy Blue

032



Pastel Blue









Lime



#### Hot Dotty

Hot Dotty provides the ultimate heat experience to prolonge your out