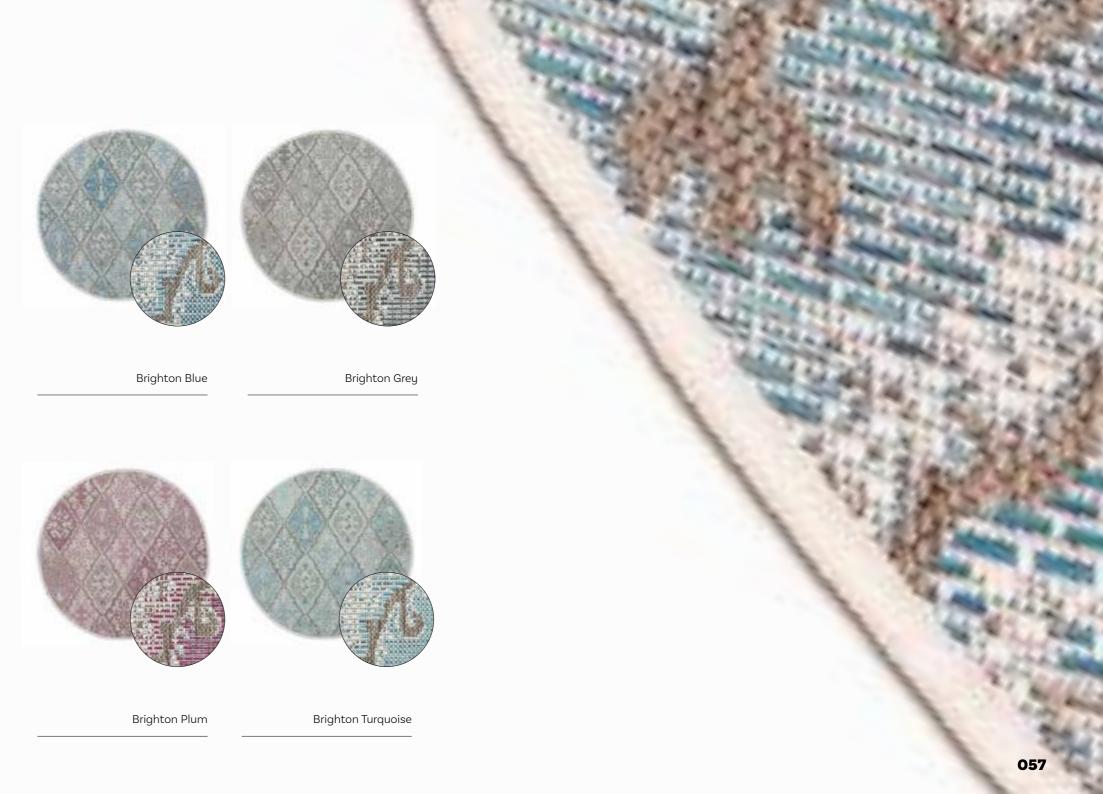

## **Roolf Standard Carpets**

230 cm

042

Rylander Grey

Brighton Grey

Brighton Turquoise

Brighton Plum

Summer Quai Turquoise