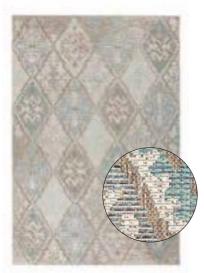

## **Roolf Standard Carpets**

230 cm

042

Rylander Grey

Brighton Grey

Brighton Turquoise

Brighton Plum

Summer Quai Turquoise

Summer Quai Grey

Harper Lime

Harper Red

Harper Blue

Hudson Grey

Meridian Turquoise

Versaille Blue

Versaille Grey

Versaille Red

Versaille Taupe