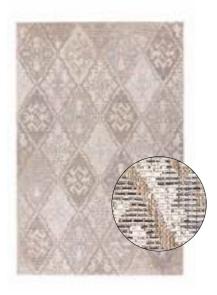

## **Roolf Standard Carpets**

230 cm

042

Rylander Grey

Brighton Grey

Brighton Turquoise

Brighton Plum

Summer Quai Turquoise

Summer Quai Grey

Harper Lime

Harper Red

Harper Blue

Hudson Grey

Meridian Turquoise

Versaille Blue

Versaille Grey

Versaille Red

Versaille Taupe