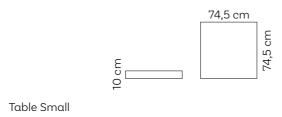

## Teak Tables

9,5 kg

Multitray Weight

Side Table

Weight

Weight

6 kg

70 cm ک 

Triangle Table Weight

25 cm 25 cm 1 2 65.0 \_\_\_\_\_ 30 cm

2,5 kg

11 kg

Side Table