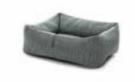

## Dog Baskets

Dog basket S

Weight 3 kg Antracit

Dog basket M

Weight 3,6 kg

60 cm 90 cm

Dog basket L

| Weight | 4,8 kg |
|--------|--------|