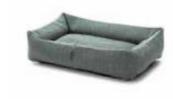

## Dog Baskets

Dog basket S

Weight 3 kg Antracit

Dog basket M

Weight 3,6 kg

60 cm 90 cm

Dog basket L

| Weight | 4,8 kg |
|--------|--------|

Antracit

Dog basket XL

6,4 kg Weight

Grey

Peony

Antracit

Grey

Turquoise