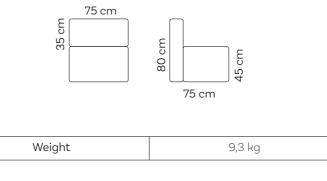

## Dotty Club Corner Medium

Peony

Turquoise

Navy Blue

Pastel Blue

Terracotta

Lime

Grey