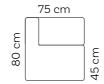

## Dotty Club Corner Medium

Peony

Turquoise

Navy Blue

Pastel Blue

Terracotta

Lime

Grey