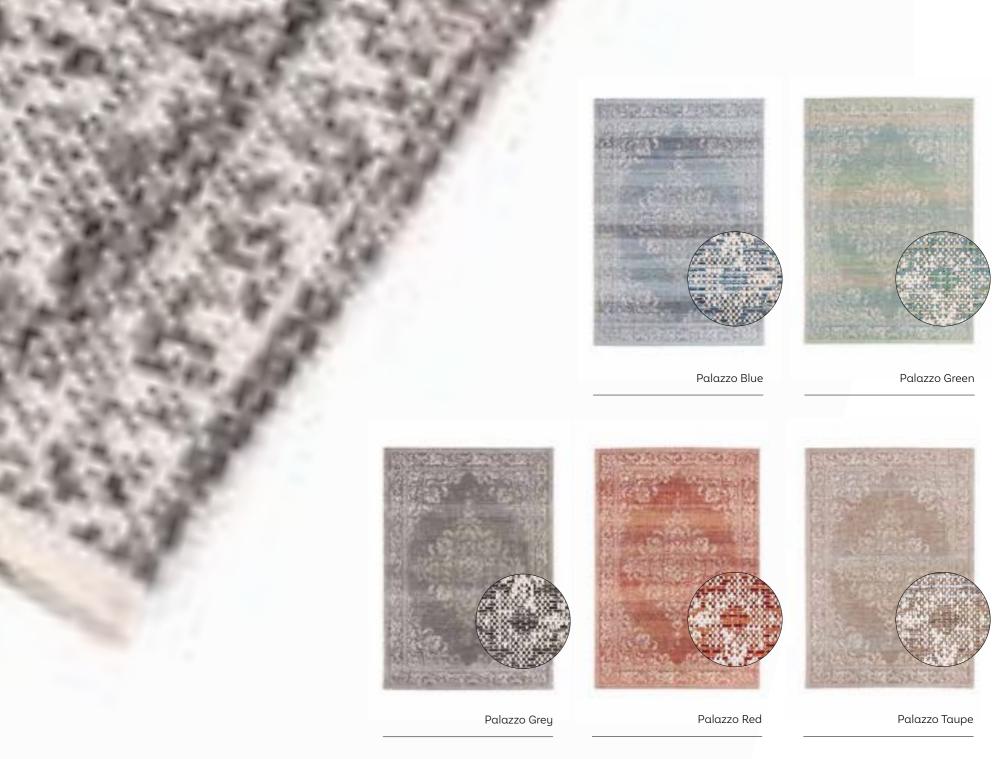

## **Roolf Standard Carpets**

230 cm

042

Rylander Grey

Brighton Grey

Brighton Turquoise

Brighton Plum

Summer Quai Turquoise

Summer Quai Grey

Harper Lime

Harper Red

Harper Blue

Hudson Grey

Meridian Turquoise

Versaille Blue

Versaille Grey

Versaille Red

Versaille Taupe