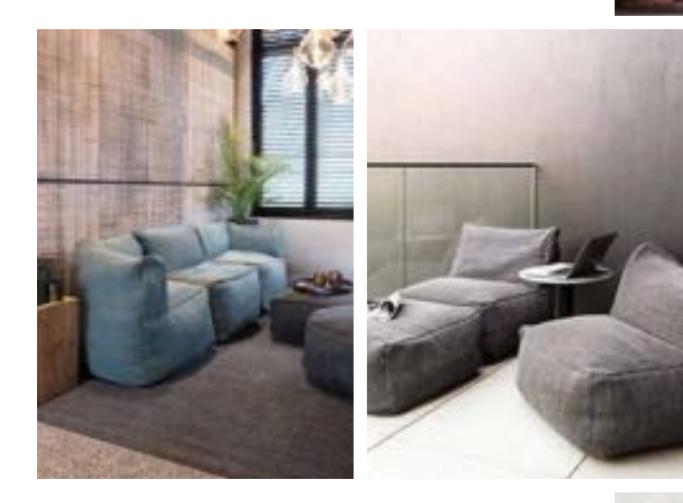

#### 4. outdoor = indoor

The Roolf rugs, chairs, seats... are equally perfect for indoor use. Imagine them in your living room, by the fireplace, in the kids' corner... Choose freely.

#### 13. be your own architect

Release your inner artist and arrange your outdoor lounge furniture any way you want. All models are totally modular (what's in a word?) So go ahead and combine them to your heart's content.