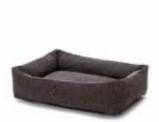

## Dog Baskets

Dog basket S

Weight 3 kg Antracit

Dog basket M

Weight 3,6 kg

60 cm 90 cm

Dog basket L

| Weight | 4,8 kg |
|--------|--------|