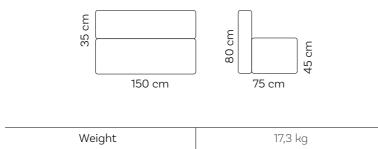

## Dotty Love Seat

Lime

Peony

Plum

Turquoise

White

Navy Blue

Antracit

Pastel Blue

Beige

Terracotta

Grey