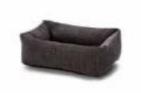

## Dog Baskets

Dog basket S

Weight 3 kg Antracit

Dog basket M

Weight 3,6 kg

60 cm 90 cm

Dog basket L

| Weight | 4,8 kg |
|--------|--------|

Antracit

Dog basket XL

6,4 kg Weight

Grey

Peony

Antracit

Grey

Turquoise