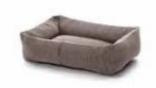

## Dog Baskets

Dog basket S

Weight 3 kg Antracit

Dog basket M

Weight 3,6 kg

60 cm 90 cm

Dog basket L

| Weight | 4,8 kg |
|--------|--------|