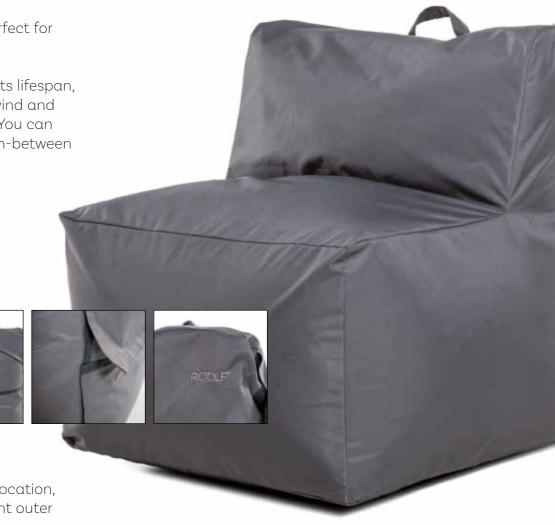

#### **Dotty Protector**

#### Wintering outside?

The Dotty furniture from Roolf Living is made of 100% polyprop and is perfect for outdoor use.

If you not only want to keep your garden furniture clean but also extend its lifespan, use our Dotty protector. It offers simple but effective protection against wind and weather so that your garden furniture continues to shine year after year. You can use it for overwintering, but comes also in handy during our changeable in-between seasons.

A protective cover... so many advantages

- Extends the service life
- Protects against weather conditions
- Protects against dirt & moisture
- Protects against Mold & fungus

The protectors are available for these Dotty models:

- Small
- Medium
- Club Corner medium
- Extra Large
- Club Corner XL
- Long Chair
- Love Seat

A good protective cover should protect but at the same time prevent suffocation, otherwise your furniture will go mouldy. The protector has a water-repellent outer layer and a breathable inner layer.

The protective cover is custom-made and completely encloses your dottys. It can be closed with simple velcro fasteners and a zip at the back. The grip at the top makes lifting very easy.