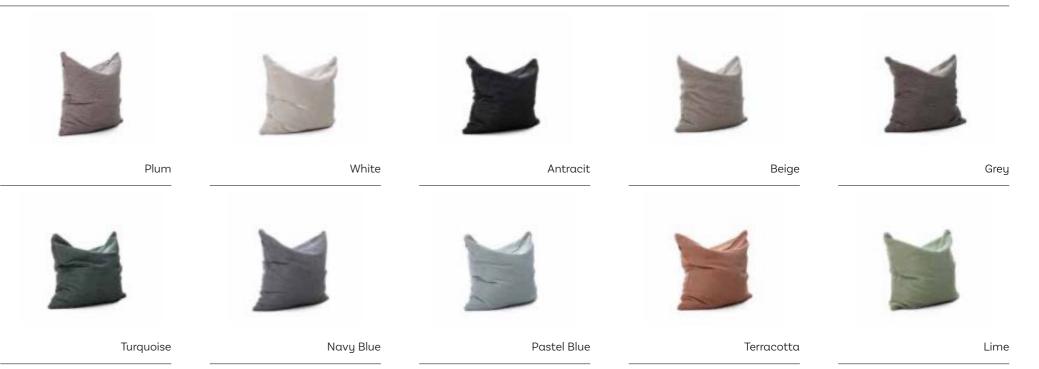

#### 6. unique texture

Whichever colour you choose - and we have many - each of them is made up of at least 3 different shades. Looking at your Roolf lounge set never gets boring, we've made sure of that.

Plum

White

Antracit

Beige