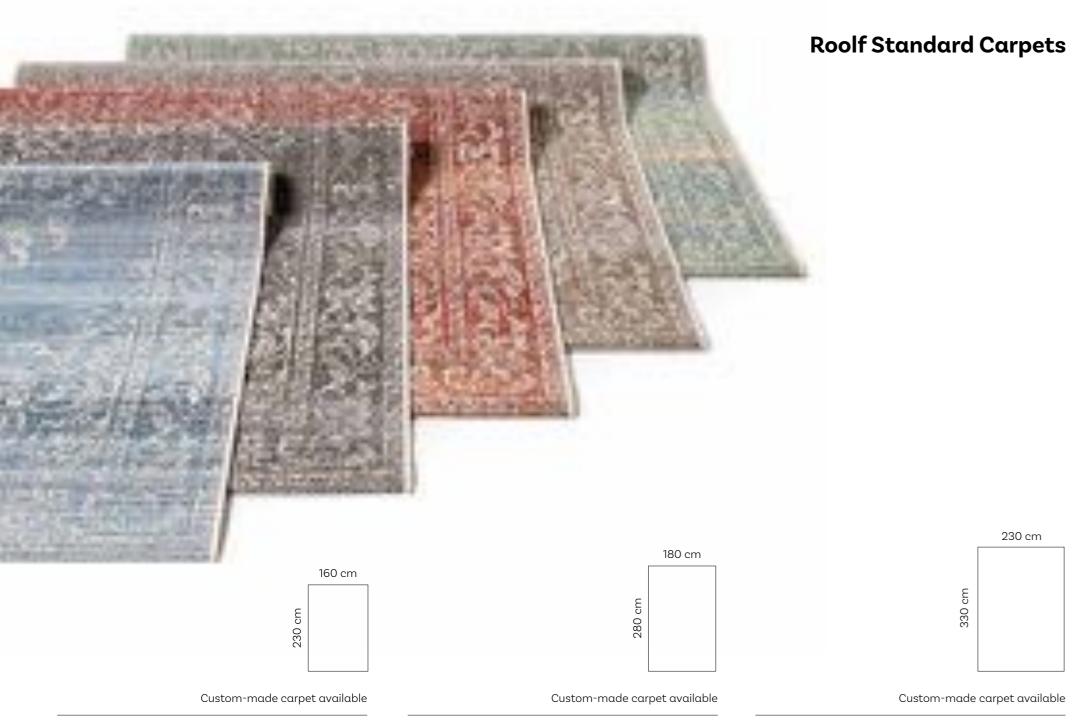

## **Roolf Standard Carpets**

230 cm

042

Rylander Grey

Brighton Grey

Brighton Turquoise

Brighton Plum

Summer Quai Turquoise

Summer Quai Grey

Harper Lime

Harper Red

Harper Blue

Hudson Grey

Meridian Turquoise

Versaille Blue

Versaille Grey

Versaille Red

Versaille Taupe