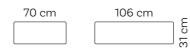

## Dog Baskets

Dog basket S

Weight 3 kg Antracit

Dog basket M

Weight 3,6 kg

60 cm 90 cm

Dog basket L

| Weight | 4,8 kg |
|--------|--------|

Antracit

Dog basket XL

6,4 kg Weight

Grey

Peony

Antracit

Grey

Turquoise