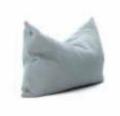

## Dotty Round Pouf Ø 50

## Dotty Round Pouf Ø 70

## Dotty Small

## Dotty Medium