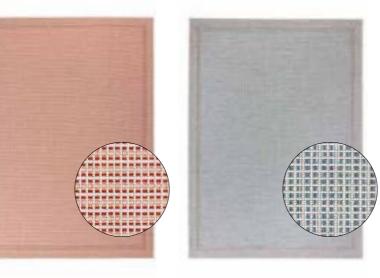

## **Roolf Standard Carpets**

230 cm

042

Rylander Grey

Brighton Grey

Brighton Turquoise

Brighton Plum

Summer Quai Turquoise

Summer Quai Grey

Harper Lime

Harper Red

Harper Blue

Hudson Grey

Meridian Turquoise

Versaille Blue

Versaille Grey

Versaille Red

Versaille Taupe