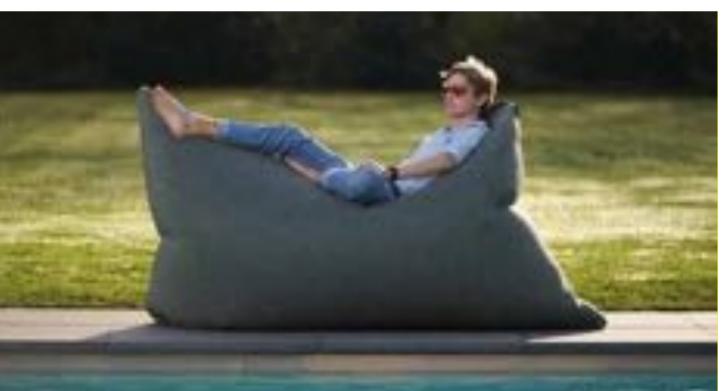

#### 2. comfortable

You need to relax? Here's your answer: the Dotty Pouf, the Love Seat, the Sunbed... they have all been designed with your comfort in mind. Firm? Yes. But no hard edges, no steel frames. Only loads of softness. Let it go...

#### 9. lightweight

Had enough sun? Want to move to the shade, or vice versa? Just pick up your lounge set and go sit where you want to. There's nothing to it.