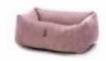

## Dog Baskets

Dog basket S

Weight 3 kg Antracit

Dog basket M

Weight 3,6 kg

60 cm 90 cm

Dog basket L

| Weight | 4,8 kg |
|--------|--------|

Antracit

Dog basket XL

6,4 kg Weight

Grey

Peony

Antracit

Grey

Turquoise