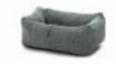

## Dog Baskets

Dog basket S

Weight 3 kg Antracit

Dog basket M

Weight 3,6 kg

60 cm 90 cm

Dog basket L

| Weight | 4,8 kg |
|--------|--------|