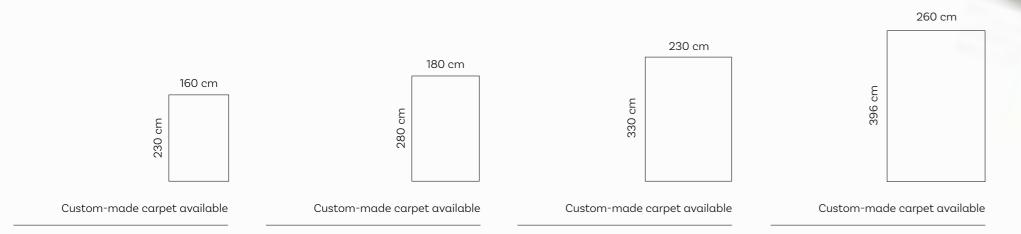

## **Roolf Standard Carpets**

230 cm

042

Rylander Grey

Brighton Grey

Brighton Turquoise

Brighton Plum

Summer Quai Turquoise

## **Roolf Round Carpets**

Custom-made carpet available

Custom-made carpet available

Hudson Grey