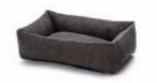

## Dog Baskets

Dog basket S

Weight 3 kg Antracit

Dog basket M

Weight 3,6 kg

60 cm 90 cm

Dog basket L

| Weight | 4,8 kg |
|--------|--------|