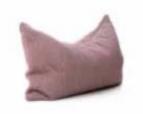

## Dotty Round Pouf Ø 50

## Dotty Round Pouf Ø 70

## Dotty Small

## Dotty Medium