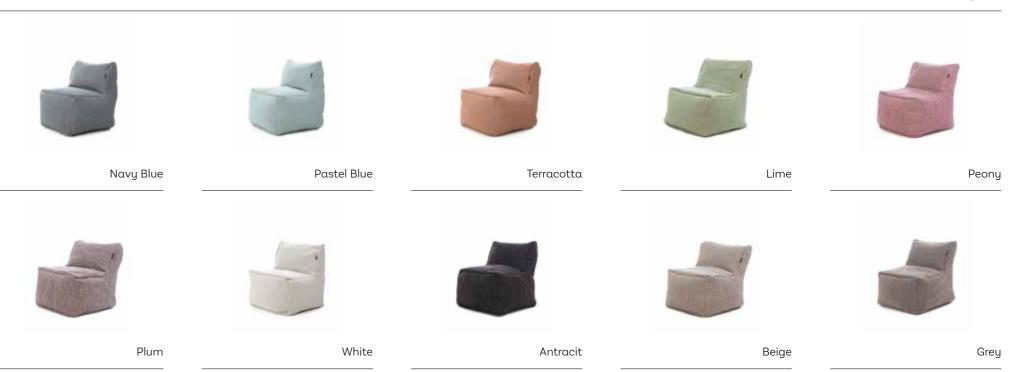

## Dotty Club Corner Medium

Peony

Turquoise

Navy Blue

Pastel Blue

Terracotta

Lime

Grey

Plum

White

Antracit

Beige