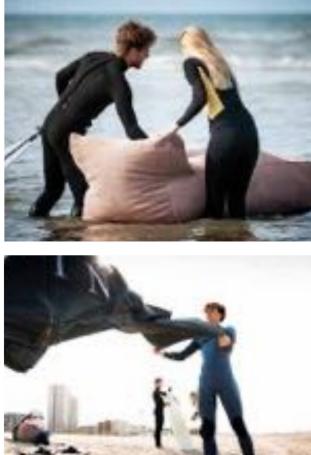

#### 10. happy floater

Yes, the Dotty Pouf even floats. There's a bit of magic to it. Just say abracadabra and go sit on water.