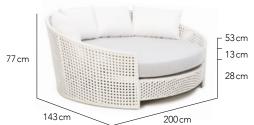

# TAMARU SPEC SHEETS





### **DESIGNED BY**

Kevin Boland

## **CHARACTERISTICS**

Curvaceous | Cocooning | Pampering

### COLLECTION

The Tamaru day bed, complete with half moon side tables, takes on a natural form inspired by a shape of sea coves. Curvaceous and cocooning in design, the traditional caning weave style hints of tranquil bygone days. Perfect for curling up with a good book or loved one.

### **CUSTOMISATION**

Choose your Rehau® fibre colour and Sunbrella® cushion colours to style it your way. Make the final statement with OHMM® Accent cushions.



# TAMARU SPEC SHEETS



Day Bed

Half Moon Side Table





#### **FIBRE**



#### **CUSHIONS**

For your options please see fabrics & cushions specs on www.ohmm.sg

Day Bed Back Cushions 45cm x 60cm | 18" x 24" (4 pcs) 35cm x 35cm | 14" x 14" (3 pcs)