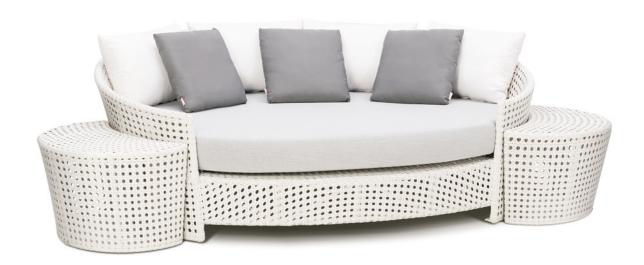

### COLLECTION

The Tamaru day bed, complete with half moon side tables, takes on a natural form inspired by a shape of sea coves. Curvaceous and cocooning in design, the traditional caning weave style hints of tranquil bygone days. Perfect for curling up with a good book or loved one.

#### **CUSHIONS**

For your options please see fabrics & cushions specs on www.ohmm.sg

Day Bed Back Cushions 45cm x 60cm | 18" x 24" (4 pcs) 35cm x 35cm | 14" x 14" (3 pcs)