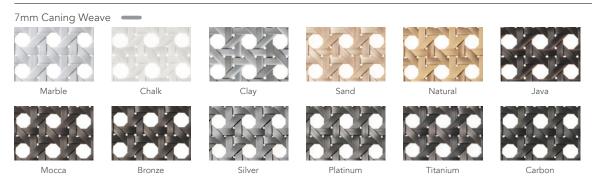

### **CUSTOMISATION**

Choose your Rehau® fibre colour and Sunbrella® cushion colours to style it your way. Make the final statement with OHMM® Accent cushions.

#### **FIBRE**