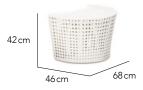

# TAMARU SPEC SHEETS





### **DESIGNED BY**

Kevin Boland

## **CHARACTERISTICS**

Curvaceous | Cocooning | Pampering

### COLLECTION

The Tamaru day bed, complete with half moon side tables, takes on a natural form inspired by a shape of sea coves. Curvaceous and cocooning in design, the traditional caning weave style hints of tranquil bygone days. Perfect for curling up with a good book or loved one.

### **CUSTOMISATION**

Choose your Rehau® fibre colour and Sunbrella® cushion colours to style it your way. Make the final statement with OHMM® Accent cushions.



# TAMARU SPEC SHEETS



Day Bed

Half Moon Side Table





#### **FIBRE**



#### **CUSHIONS**

For your options please see fabrics & cushions specs on www.ohmm.sg

Day Bed Back Cushions 45cm x 60cm | 18" x 24" (4 pcs) 35cm x 35cm | 14" x 14" (3 pcs)