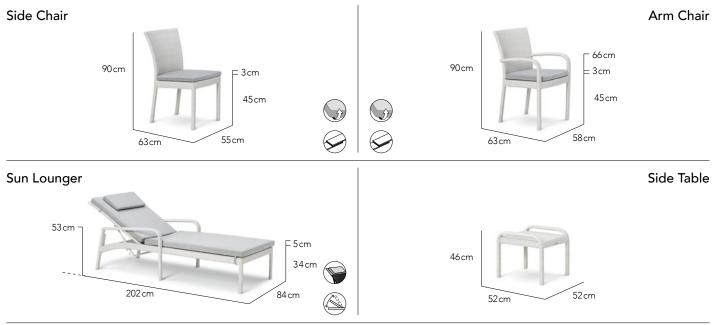

## NOVO SPEC SHEETS





#### DESIGNED BY OHMM<sup>®</sup> Design Studio

CHARACTERISTICS

Handsome | Relaxed | Inviting

## COLLECTION

The handsome proportions with gently flared backrests and curved armrests evoke an inviting and relaxed air. Also available in an open weave for a breezier and lighter look.

## **CUSTOMISATION**

Choose your Rehau® fibre colour and weave style together with Sunbrella® cushion colours to style it your way.

### **COMBINES WELL**

Novo chairs combine well with Partu tables.



# NOVO SPEC SHEETS





#### FIBRE

| 7mm '1x1' Weave | _      |          |          |          |        |
|-----------------|--------|----------|----------|----------|--------|
|                 |        |          |          |          |        |
| Marble          | Chalk  | Clay     | Sand     | Natural  | Java   |
|                 |        |          |          |          |        |
| Mocca           | Bronze | Silver   | Platinum | Titanium | Carbon |
| 7 mm Open Weave |        |          |          |          |        |
| ΕE              |        | 田田       | ΗH       | 田        | HH     |
| Marble          | Chalk  | Sand     | Natural  | Java     | Мосса  |
| 囲               | 田田     | ΗH       | 田田       | 田        |        |
| Bronze          | Silver | Platinum | Titanium | Carbon   |        |

####