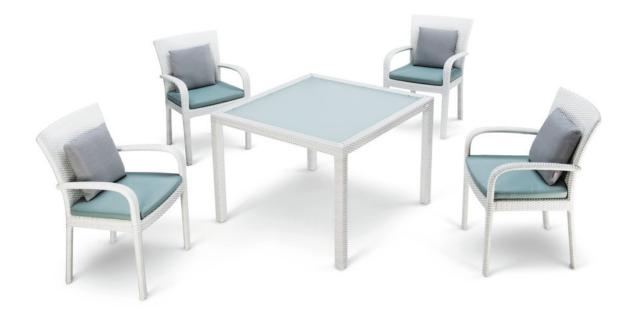

## COLLECTION

The handsome proportions with gently flared backrests and curved armrests evoke an inviting and relaxed air. Also available in an open weave for a breezier and lighter look.

### **COMBINES WELL**

Novo chairs combine well with Partu tables.