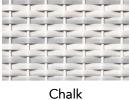

#### 7MM 2X2

Chalk

Sand

Java

Titanium

OTHER FIBRE COLOURS AVAILABLE ON REQUEST