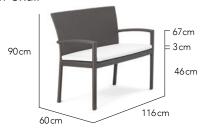

## CLASSIC SPEC SHEETS





### **DESIGNED BY**

OHMM® Design Studio

### **CHARACTERISTICS**

Timeless | Versatile | Elegant

### **COLLECTION**

The Classic arm chair with its restrained, clean contours outline a style that is timeless, versatile and elegant. Functional in its contemporary simplicity and aesthetic in its elegance lends its suitability to almost any outdoor or indoor environment - classic, modern or casual. Simply classic!

### **CUSTOMISATION**

Choose your Rehau® fibre colour and Sunbrella® cushion colours to style it your way.

### **COMBINES WELL**

Classic chairs combine well with Partu tables.



# CLASSIC SPEC SHEETS



Arm Chair











### 2 Seater Arm Chair





### **FIBRE**



#### **CUSHIONS**

For your options please see fabrics & cushions specs on www.ohmm.sg

### **ICONS**