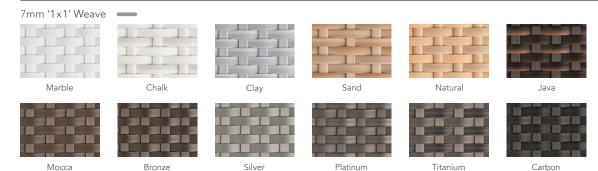

### **CUSTOMISATION**

Choose your Rehau® fibre colour and Sunbrella® cushion colours to style it your way.

### **FIBRE**