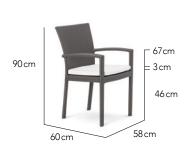

## CLASSIC SPEC SHEETS





### **DESIGNED BY**

OHMM® Design Studio

### **CHARACTERISTICS**

Timeless | Versatile | Elegant

### **COLLECTION**

The Classic arm chair with its restrained, clean contours outline a style that is timeless, versatile and elegant. Functional in its contemporary simplicity and aesthetic in its elegance lends its suitability to almost any outdoor or indoor environment - classic, modern or casual. Simply classic!

### **CUSTOMISATION**

Choose your Rehau® fibre colour and Sunbrella® cushion colours to style it your way.

### **COMBINES WELL**

Classic chairs combine well with Partu tables.



# CLASSIC SPEC SHEETS



Arm Chair











### 2 Seater Arm Chair





### **FIBRE**



#### **CUSHIONS**

For your options please see fabrics & cushions specs on www.ohmm.sg

### **ICONS**