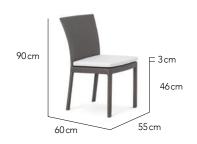

## CLASSIC SPEC SHEETS





### **DESIGNED BY**

OHMM® Design Studio

### **CHARACTERISTICS**

Timeless | Versatile | Elegant

### **COLLECTION**

The Classic arm chair with its restrained, clean contours outline a style that is timeless, versatile and elegant. Functional in its contemporary simplicity and aesthetic in its elegance lends its suitability to almost any outdoor or indoor environment - classic, modern or casual. Simply classic!

### **CUSTOMISATION**

Choose your Rehau® fibre colour and Sunbrella® cushion colours to style it your way.

### **COMBINES WELL**

Classic chairs combine well with Partu tables.



# CLASSIC SPEC SHEETS



Arm Chair











### 2 Seater Arm Chair





### **FIBRE**



#### **CUSHIONS**

For your options please see fabrics & cushions specs on www.ohmm.sg

### **ICONS**