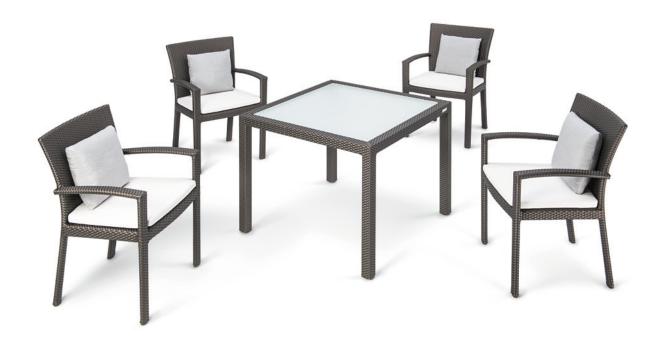

### **COLLECTION**

The Classic arm chair with its restrained, clean contours outline a style that is timeless, versatile and elegant. Functional in its contemporary simplicity and aesthetic in its elegance lends its suitability to almost any outdoor or indoor environment - classic, modern or casual. Simply classic!

### **COMBINES WELL**

Classic chairs combine well with Partu tables.

# CLASSIC SPEC SHEETS

Arm Chair

### 2 Seater Arm Chair