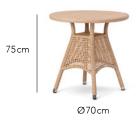

## **CUSTOMISATION**

Table sizes are available to suit your space in 70cm, 80cm, 90cm and 100cm diameter sizes. Choose your Rehau® fibre colour and Sunbrella® fabrics to style it your way. Table top options include fully woven or fully woven with clear impact resistant tempered glass.

### TABLE TOPS

**CUSHIONS** 

For your options please see fabrics & cushions specs on www.ohmm.sg