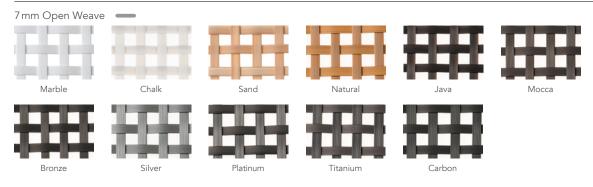

### **FIBRE**

## **CUSTOMISATION**

Table sizes are available to suit your space in 70cm, 80cm, 90cm and 100cm diameter sizes. Choose your Rehau® fibre colour and Sunbrella® fabrics to style it your way. Table top options include fully woven or fully woven with clear impact resistant tempered glass.