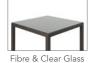

### TABLE TOPS

**CUSHIONS** 

For your options please see fabrics & cushions specs on www.ohmm.sg

## **CUSTOMISATION**

Table sizes are available to suit your space in 70cm, 80cm, 90cm and 100cm diameter sizes. Choose your Rehau® fibre colour and Sunbrella® fabrics to style it your way. Table top options include fully woven or fully woven with clear impact resistant tempered glass.