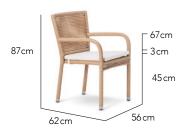

## **DESIGNED BY**

OHMM® Design Studio

# **CHARACTERISTICS**

Lightweight | Airy | Casual

### COLLECTION

Simple styling with an open weave pattern gives the Beach collection a remarkable lightness and breeziness. Perfect for small spaces and balconies where a more relaxed unpretentious look is wanted.

## **CUSTOMISATION**

Table sizes are available to suit your space in 70cm, 80cm, 90cm and 100cm diameter sizes. Choose your Rehau® fibre colour and Sunbrella® fabrics to style it your way. Table top options include fully woven or fully woven with clear impact resistant tempered glass.



# BEACH SPEC SHEETS

















### **FIBRE**



### TABLE TOPS





**CUSHIONS** 

For your options please see fabrics & cushions specs on www.ohmm.sg

## **ICONS**