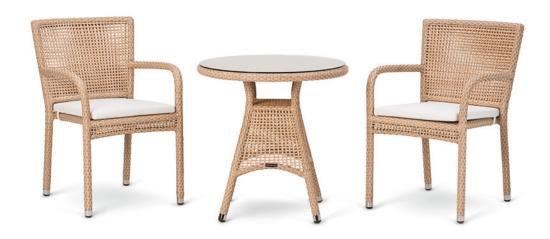

### COLLECTION

Simple styling with an open weave pattern gives the Beach collection a remarkable lightness and breeziness. Perfect for small spaces and balconies where a more relaxed unpretentious look is wanted.

## **CUSTOMISATION**

Table sizes are available to suit your space in 70cm, 80cm, 90cm and 100cm diameter sizes. Choose your Rehau® fibre colour and Sunbrella® fabrics to style it your way. Table top options include fully woven or fully woven with clear impact resistant tempered glass.