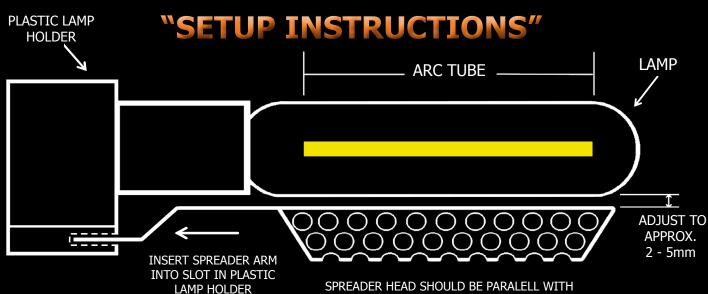

Yield increases of up to 50% are not uncommon with proper use of this truly outstanding product.

>> REMOVE PLASTIC FILM FROM SPREADER BEFORE USE <<

LAMP AND CENTERED BELOW ARC TUBE