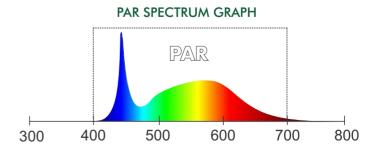

### PRO GROW LED MODEL X

The PRO GROW LED 60 W Model X LED single bar emits 140 µmol/s of 6,500 K vegetative spectrum with an industry leading CRI of 90. Coupled with ultra-reliable Optimum drivers, these lightweight bars offer cool, fanless & totally silent operation. Extended reliability is assured via IP-65 water resistant, cleanable, 100° clear lenses that protect the diodes from high moisture environments. Compatible light stands are available if required.