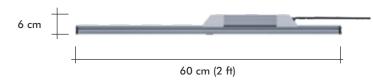

## **DIMENSIONS**

| Model:              | 60 W Model X 1 Bar            |
|---------------------|-------------------------------|
| Light Source:       | 184 x Single Mount Diode LEDs |
| Input Voltage:      | 100 V - 240 V AC              |
| Frequency Range:    | 50~60 Hz                      |
| Power/Watts:        | 60 W                          |
| Amps                | 0.25 A                        |
| Net Weight:         | 2.5 kg                        |
| Light Beam Angle:   | 100 Degree                    |
| Body Case Material: | Die Cast/Pressed Aluminum     |
| IP Grade:           | IP55 (water resistant)        |
| Size:               | L-875 mm x W-75 mm x H-58 mm  |
| Lifespan:           | >50,000 Hours                 |
| Min Operating Temp: | - 40°C                        |
| Max Operating Temp: | 40°C                          |
| Warranty:           | 3 Year Warranty               |