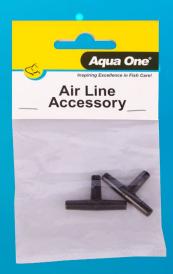

#### CONNECTORS

Aqua One Connectors are used to divide and control airflow from your air pump to multiple devices and is ideal for use with aquarium ornaments and air

AIR LINE Y CONNECTORS 2PK

AIR LINE ACCESSORY T 2PK