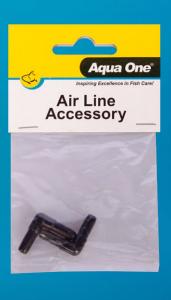

### **ELBOW CONNECTORS**

Aqua One Elbow Connectors allow you to run your airline tubing around corners without blocking the airflow from your pump to ornaments or air stones.

AIR LINE ACCESSORY ELBOW 2PK