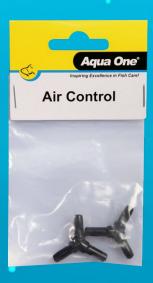

### **CHECK VALVES**

Aqua One check valves prevents aquarium water from back siphoning into an air pump when positioned at or below the waterline of the aquarium.

AIR LINE CHECK VALVE 2PK