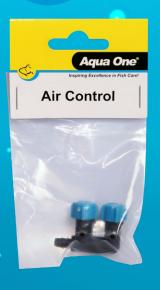

### **GANG VALVES**

Agua One airline gang valves increase the number of outlets from a single air pump and individually control the airflow from multiple outlets.

GANG VALVE 2 WAY

9 **||**325136 ||165791