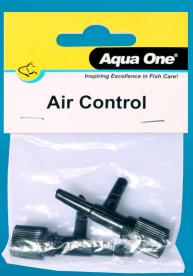

## **Airline Accessories**

Aqua One Airline Accessories provide you complete control over airflow within your aquarium.

#### **Features & Benefits:**

- Used in conjunction with Aqua One AirPumps, our range of accessories provide complete control over airflow within your aquarium
- · Can be used to connect and control multiple air operated devices
- Use with any airline tubing from our Aqua One range for ultimate air control