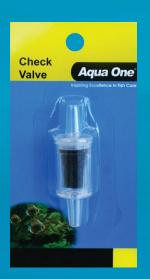

### **CHECK VALVES**

Aqua One check valves prevents aquarium water from back siphoning into an air pump when positioned at or below the waterline of the aquarium.

AIR LINE CHECK VALVE 2PK