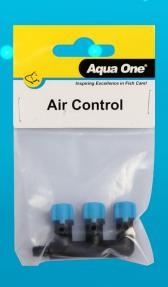

# PRODUCT INFORMATION SHEET





### Inspiring Excellence in Fish Care!

















## **Airline Accessories**

Aqua One Airline Accessories provide you complete control over airflow within your aquarium.

#### **Features & Benefits:**

- Used in conjunction with Aqua One AirPumps, our range of accessories provide complete control over airflow within your aquarium
- · Can be used to connect and control multiple air operated devices
- Use with any airline tubing from our Aqua One range for ultimate air control

# PRODUCT INFORMATION SHEET





### Inspiring Excellence in Fish Care!

### **GANG VALVES**

Agua One airline gang valves increase the number of outlets from a single air pump and individually control the airflow from multiple outlets.





GANG VALVE 2 WAY



9 **||**325136 ||165791

#### GANG VALVE 3 WAY

### **CHECK VALVES**

Aqua One check valves