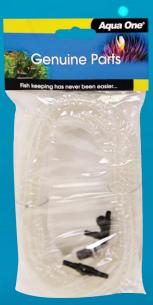

#### **AIR LINE KIT**

Aqua One Air Line kit is the perfect starter kit when adding an air pump to your aquarium. The Air Line kit is suitable for all standard air pump outlets and accessories.

#### Kit Includes:

5M Airline

2 x Control Valves

1 x Check Valve

1 x Airline Connector

1x T connector

AIR LINE KIT PACK

Products to suit this range: Aqua One PVC Airline tubing designed to connect Aqua One Air Pumps and Airstones. To view the range visit www.aquaone.com.au