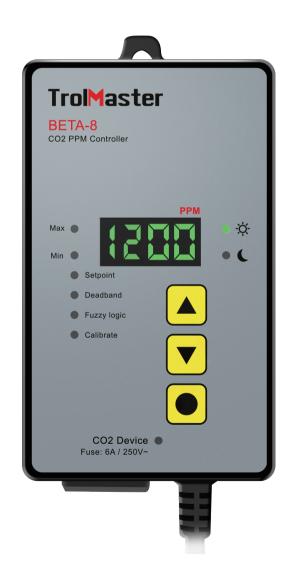

## **BETA-8 Cut Sheet**

### **Features**

- Automatically control CO2 level during the Day mode
- Built-in photocell detecting day&night status
- LED screen dispiay, easy operation
- 120V output for CO2 Regulator or Generator

## **Overview**

The BETA-8 CO2 controller offers a precision CO2 NDIR sensor / controller in an affordable easy-to-use package. The BETA-8 features a high-quality remote CO2 sensor (with 16ft cable) and built-in photocell to automatically activate your supplemental CO2 system to maintain CO2 PPM levels only during daylight hours. The BETA-8 also has adjustable deadband and min-max recall. It also has a 'fuzzy-logic' feature which will more accurately control compressed CO2 systems. The CO2 sensor can be easily re-calibrated and will continue to operate accurately for many years.