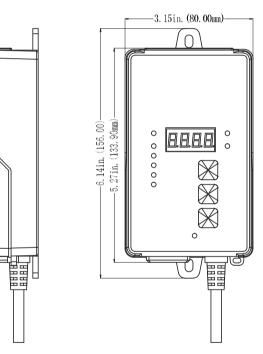

CO2 PPM levels only during daylight hours. The BETA-8 also has adjustable deadband and min-max recall. It also has a 'fuzzy-logic' feature which will more accurately control compressed CO2 systems. The CO2 sensor can be easily re-calibrated and will continue to operate accurately for many years.





# **Product Specifications**



#### **Package Content**

1 x CO2 PPM Controller

1 x CO2 Sensor

#### **Input Voltage**

120 Volts AC

#### **Output Relay Rating**

10A

#### **Fuse Rating**

6A/250V

#### **AC Power Cord Length**

1.8m

#### **CO2 Control Range**

400-2000 PPM

#### **CO2 Deadband Range**

20-200 PPM

#### **CO2** Accuracy

±50 PPM

#### CO2 Sensor Type

NDIR (Nondispersive Infrared)

#### **Package Dimensions**

275mm(L) x 87mm(W) x 94mm(H)

#### G.W. per pack

0.56kgs











Tech Support

Phone: 877-420-9876

Email: support@trolmaster.com



CONFORMS TO UL STD.61010-1 CERTIFIED TO CSA STD. C22.2#61010-1