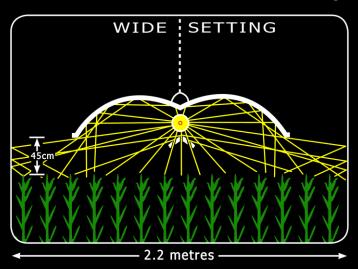

## **Growroom with 1 x 1000 watt lamp**

## MEDIUM SETTING 60cm 2 2 metres

## **Growroom with 1 x 1000 watt lamp**

www.adjustawings.com