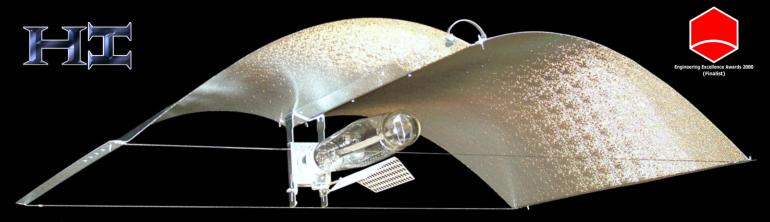

## GLASS COATED ALUMINIUM WINGS

- MEDIUM 400w to 600w lamps
- \* LARGE 1000w or twin 600w lamps

- Reflective Surface will not Corrode or lose Brightness.
- **\*\* Twice the Power and Efficiency of Most Other Reflectors**
- $\divideontimes$  Increase the Growing Area under each lamp by up to 75%
- **※** Increase Yield per Lamp up to 50%. Reduce Heat, Save Power
- The "Adjustable Light Spread" allows Growers to create Ideal Lighting Conditions across All Stages of Plant Growth.
- Sold in 17 Countries across 4 Continents, Adjust -A- Wings are the "Reflectors of Choice" for many of the Worlds Top Growers!