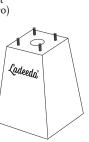

## LAD-15-ABB Pedestal for 2x ABB Terra

Ladeeda® is an easy to install, stylish pedestal designed & produced in Belgium from high quality materials, compatible with a variety of charging stations.

Concealed base for invisible mounting on concrete base or paved surface

Concrete base with cable entry & threaded rods for easy installation

Adaptor plates for various charging stations (two included)

**LAD-15-ABB** Pedestal for 2x ABB Terra