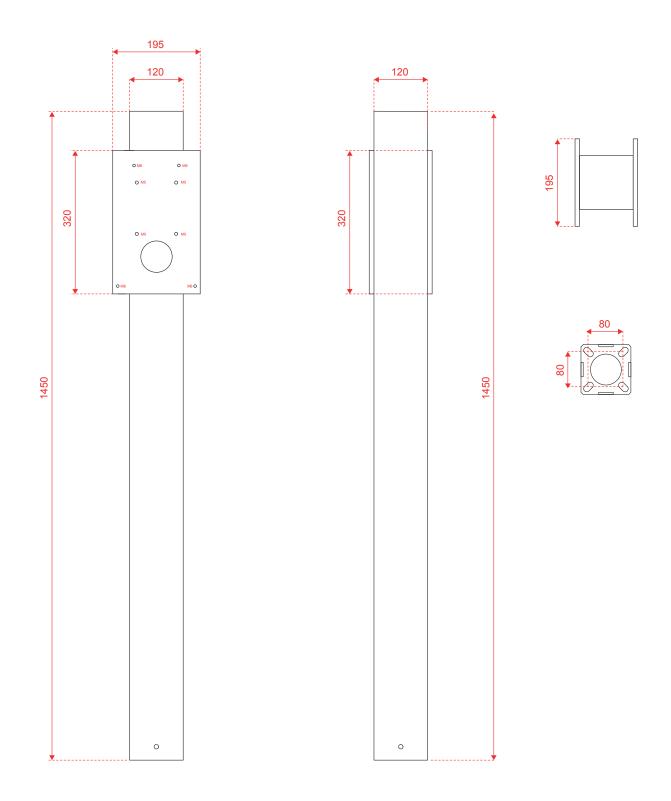

## LAD-15-ABB Pedestal for 2x ABB Terra

Ladeeda® is an easy to install, stylish pedestal designed & produced in Belgium from high quality materials, compatible with a variety of charging stations.

## Specifications

- · Column 120x120x2 mm
- · Height: 1450 mm
- · Made from NEW revolutionary Magnelis® steel
- (25 years corrosion resistant)
- $\cdot$  2x Adaptor plate for ABB Terra included
- · Timeless, sleek & elegant design
- · Powder coating matte structure RAL9005
- · Invisible cabling along the underside
- $\cdot$  All necessities to connect your charging station included
- · Concealed base 113x113x10mm and bolts M8 with countersunk head for easy and invisible mounting
- · Charging station, cabling & installation are not included
- · Concrete Base with wired threats for easy installation in soil available on request
- $\cdot$  Various types of cable holders available on request

Concealed base for invisible mounting on concrete base or paved surface

Concrete base with cable entry & threaded rods for easy installation

Adaptor plates for various charging stations (two included)

**LAD-15-ABB** Pedestal for 2x ABB Terra