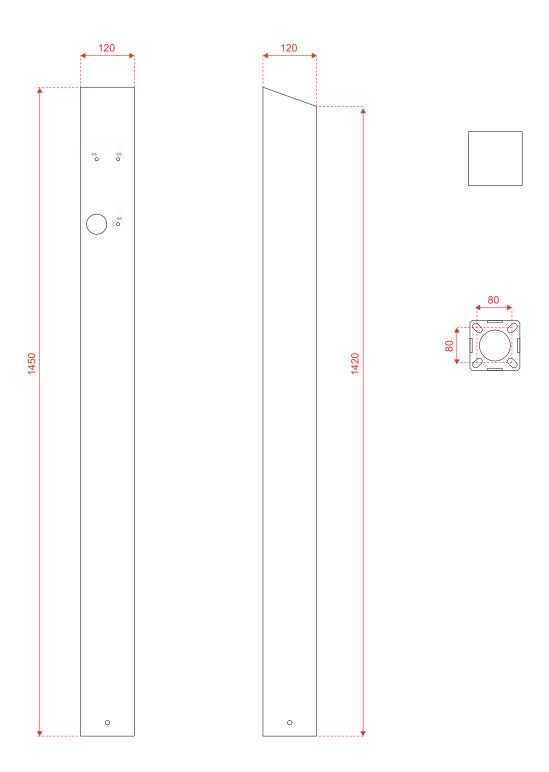

## **Specifications**

- · Column 120x120x2 mm
- · Height: 1450 mm
- · Made from NEW revolutionary Magnelis® steel (25 years corrosion resistant)
- · Timeless, sleek & elegant design
- · Powder coating matte structure RAL9005
- $\cdot \, Descending \, top \, for \, rainwater \, drainage \,$
- · Invisible cabling along the underside
- · All necessities to connect your charging station included
- · Concealed base 113x113x10mm and bolts M8 with countersunk head for easy and invisible mounting
- · Charging station, cabling & installation are not included
- · Concrete Base with wired threats for easy installation in soil available on request
- $\cdot \mbox{Various types of cable holders available on request}$

Concealed base for invisible mounting on concrete base or paved surface

Concrete base with cable entry & threaded rods for easy installation

Optional integrated power outlet (NIKO Hydro)