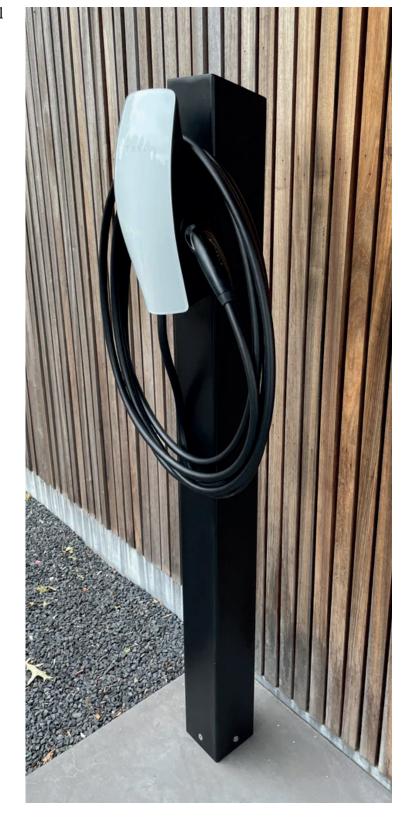

## **LAD-12** Pedestal for Tesla Wall Connector Gen3

Ladeeda® is an easy to install, stylish pedestal designed & produced in Belgium from high quality materials, compatible with a variety of charging stations.

## **Specifications**

- · Column 120x120x2 mm
- · Height: 1450 mm
- · Made from NEW revolutionary Magnelis® steel (25 years corrosion resistant)
- · Timeless, sleek & elegant design
- · Powder coating matte structure RAL9005
- $\cdot \, Descending \, top \, for \, rainwater \, drainage \,$
- · Invisible cabling along the underside
- · All necessities to connect your charging station included
- · Concealed base 113x113x10mm and bolts M8 with countersunk head for easy and invisible mounting
- · Charging station, cabling & installation are not included
- · Concrete Base with wired threats for easy installation in soil available on request
- $\cdot \mbox{Various types of cable holders available on request}$