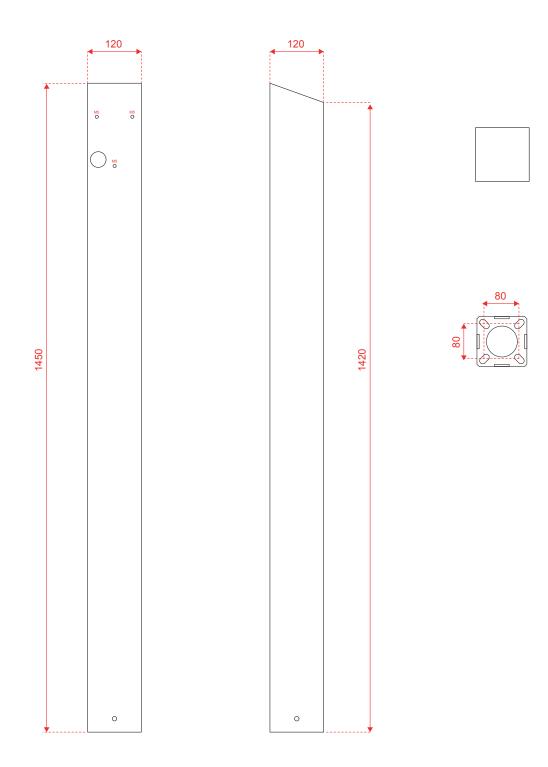

## Specifications

- · Column 120x120x2 mm
- · Height: 1450 mm
- $\cdot$  Made from NEW revolutionary Magnelis  $^{\scriptscriptstyle \circledast}$  steel
- (25 years corrosion resistant)
- $\cdot \, Adaptor \, plate \, for \, Wallbox \, Pulsar \, (Plus) \, included$
- $\cdot$  Timeless, sleek & elegant design
- $\cdot$  Powder coating matte structure RAL9005
- $\cdot$  Descending top for rainwater drainage
- $\cdot$  Invisible cabling along the underside
- $\cdot$  All necessities to connect your charging station included
- · Concealed base 113x113x10mm and bolts M8 with countersunk head for easy and invisible mounting
- $\cdot$  Charging station, cabling & installation are not included
- · Concrete Base with wired threats for easy installation in soil available on request
- $\cdot$  Various types of cable holders available on request

Concealed base for invisible mounting on concrete base or paved surface

Adaptor plates for various charging stations (one included)

Concrete base with cable entry and threaded rods for easy installation in soil