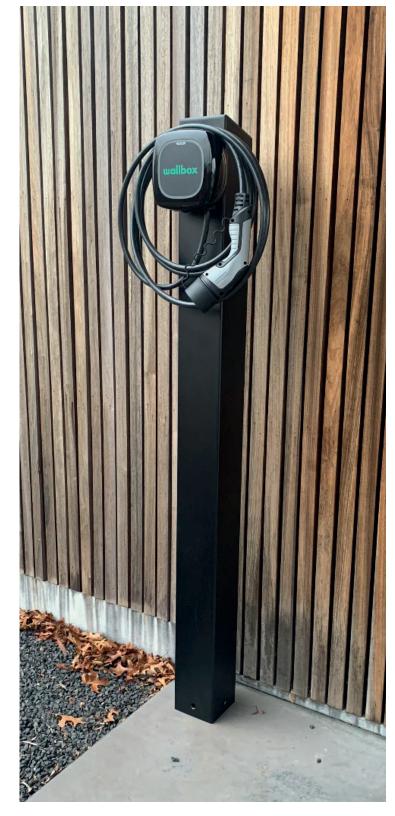

## LAD-06 Pedestal for Wallbox Pulsar (Plus)

Ladeeda<sup>®</sup> is an easy to install, stylish pedestal designed & produced in Belgium from high quality materials, compatible with a variety of charging stations.

## Specifications

- · Column 120x120x2 mm
- · Height: 1450 mm
- $\cdot$  Made from NEW revolutionary Magnelis  $^{\scriptscriptstyle \circledast}$  steel
- (25 years corrosion resistant)
- $\cdot \, Adaptor \, plate \, for \, Wallbox \, Pulsar \, (Plus) \, included$
- $\cdot$  Timeless, sleek & elegant design
- $\cdot$  Powder coating matte structure RAL9005
- $\cdot$  Descending top for rainwater drainage
- $\cdot$  Invisible cabling along the underside
- $\cdot$  All necessities to connect your charging station included
- · Concealed base 113x113x10mm and bolts M8 with countersunk head for easy and invisible mounting
- $\cdot$  Charging station, cabling & installation are not included
- · Concrete Base with wired threats for easy installation in soil available on request
- $\cdot$  Various types of cable holders available on request