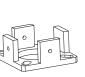

Concealed base for invisible mounting on concrete base or paved surface

Adaptor plates for various charging stations (one included)

Concrete base with cable entry and threaded rods for easy installation in soil