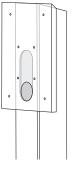

Concealed base for invisible mounting on concrete base or paved surface

Adaptor plates for various charging stations (one included)

Concrete base with cable entry and threaded rods for easy installation in soil