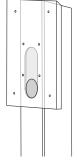

## Specifications

- · Column 120x120x2 mm
- · Height: 1450 mm
- $\cdot$  Made from NEW revolutionary Magnelis® steel
- (25 years corrosion resistant)
- $\cdot$  Adaptor plate for Wallbox Copper SB included
- · Timeless, sleek & elegant design
- $\cdot$  Powder coating matte structure RAL9005
- $\cdot$  Descending top for rainwater drainage
- $\cdot$  Invisible cabling along the underside
- $\cdot$  All necessities to connect your charging station included
- Concealed base 113x113x10mm and bolts M8 with countersunk head for easy and invisible mounting
- $\cdot$  Charging station, cabling & installation are not included
- Concrete Base with wired threats for easy installation in soil available on request
- $\cdot$  Various types of cable holders available on request