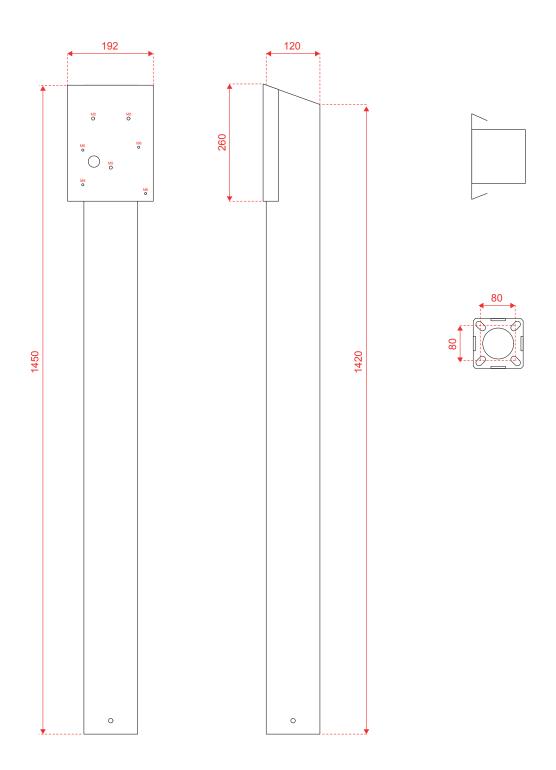

## Specifications

- · Column 120x120x2 mm
- · Height: 1450 mm
- $\cdot$  Made from NEW revolutionary Magnelis® steel
- (25 years corrosion resistant)
- $\cdot$  Adaptor plate for Wallbox Copper SB included
- · Timeless, sleek & elegant design
- $\cdot$  Powder coating matte structure RAL9005
- $\cdot$  Descending top for rainwater drainage
- $\cdot$  Invisible cabling along the underside
- $\cdot$  All necessities to connect your charging station included
- Concealed base 113x113x10mm and bolts M8 with countersunk head for easy and invisible mounting
- $\cdot$  Charging station, cabling & installation are not included
- Concrete Base with wired threats for easy installation in soil available on request
- $\cdot$  Various types of cable holders available on request

Concealed base for invisible mounting on concrete base or paved surface

Adaptor plates for various charging stations (one included)

Concrete base with cable entry and threaded rods for easy installation in soil