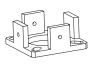

Concealed base for invisible mounting on concrete base or paved surface

Adaptor plates for various charging stations (one included)

Concrete base with cable entry and threaded rods for easy installation in soil