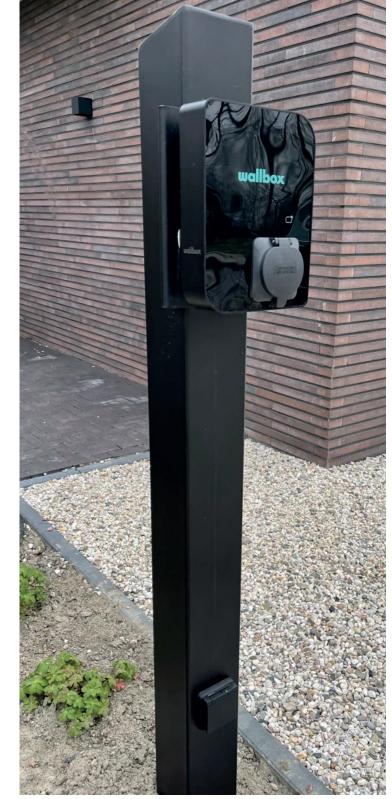

## **LAD-06-WBC** Pedestal for Wallbox Copper SB

Ladeeda<sup>®</sup> is an easy to install, stylish pedestal designed & produced in Belgium from high quality materials, compatible with a variety of charging stations.

## Specifications

- · Column 120x120x2 mm
- · Height: 1450 mm
- $\cdot$  Made from NEW revolutionary Magnelis® steel
- (25 years corrosion resistant)
- $\cdot$  Adaptor plate for Wallbox Copper SB included
- · Timeless, sleek & elegant design
- $\cdot$  Powder coating matte structure RAL9005
- $\cdot$  Descending top for rainwater drainage
- $\cdot$  Invisible cabling along the underside
- $\cdot$  All necessities to connect your charging station included
- Concealed base 113x113x10mm and bolts M8 with countersunk head for easy and invisible mounting
- $\cdot$  Charging station, cabling & installation are not included
- Concrete Base with wired threats for easy installation in soil available on request
- $\cdot$  Various types of cable holders available on request

## **LAD-06-WBC** Pedestal for Wallbox Copper SB