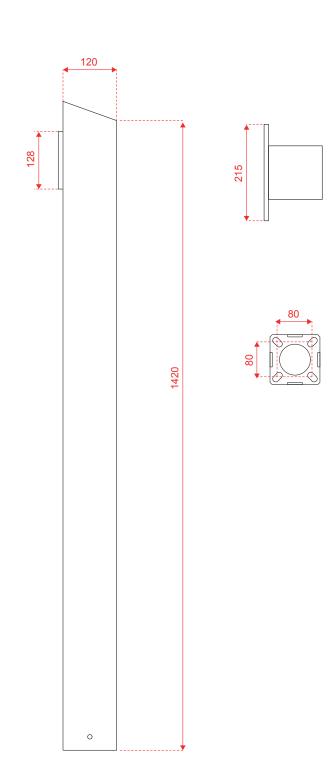

#### **Specifications**

- · Column 120x120x2 mm
- · Height: 1450 mm
- $\cdot \, Made \, from \, NEW \, revolutionary \, Magnelis^{\circledast} \, steel \,$ (25 years corrosion resistant)
- · Adaptor plate for Wallbox Commander included
- · Timeless, sleek & elegant design
- · Powder coating matte structure RAL9005
- · Descending top for rainwater drainage
- · Invisible cabling along the underside
- · All necessities to connect your charging station included
- · Concealed base 113x113x10mm and bolts M8 with countersunk head for easy and invisible mounting
- · Charging station, cabling & installation are not included
- · Concrete Base with wired threats for easy installation in soil available on request
- · Various types of cable holders available on request