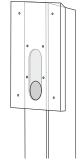

## Pedestal for Wallbox Commander

Ladeeda® is an easy to install, stylish pedestal designed & produced in Belgium from high quality materials, compatible with a variety of charging stations.

#### **Specifications**

- · Column 120x120x2 mm
- · Height: 1450 mm
- $\cdot \, Made \, from \, NEW \, revolutionary \, Magnelis^{\circledast} \, steel \,$ (25 years corrosion resistant)
- · Adaptor plate for Wallbox Commander included
- · Timeless, sleek & elegant design
- · Powder coating matte structure RAL9005
- · Descending top for rainwater drainage
- · Invisible cabling along the underside
- · All necessities to connect your charging station included
- · Concealed base 113x113x10mm and bolts M8 with countersunk head for easy and invisible mounting
- · Charging station, cabling & installation are not included
- · Concrete Base with wired threats for easy installation in soil available on request
- · Various types of cable holders available on request