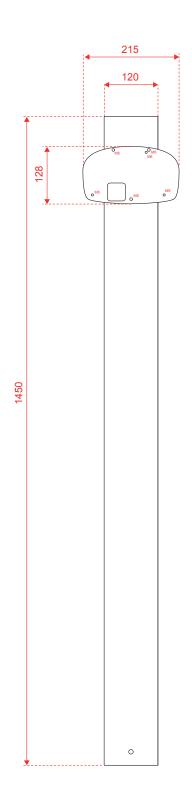

#### **Specifications**

- · Column 120x120x2 mm
- · Height: 1450 mm
- $\cdot \, Made \, from \, NEW \, revolutionary \, Magnelis^{\circledast} \, steel \,$ (25 years corrosion resistant)
- · Adaptor plate for Wallbox Commander included
- · Timeless, sleek & elegant design
- · Powder coating matte structure RAL9005
- · Descending top for rainwater drainage
- · Invisible cabling along the underside
- · All necessities to connect your charging station included
- · Concealed base 113x113x10mm and bolts M8 with countersunk head for easy and invisible mounting
- · Charging station, cabling & installation are not included
- · Concrete Base with wired threats for easy installation in soil available on request
- · Various types of cable holders available on request