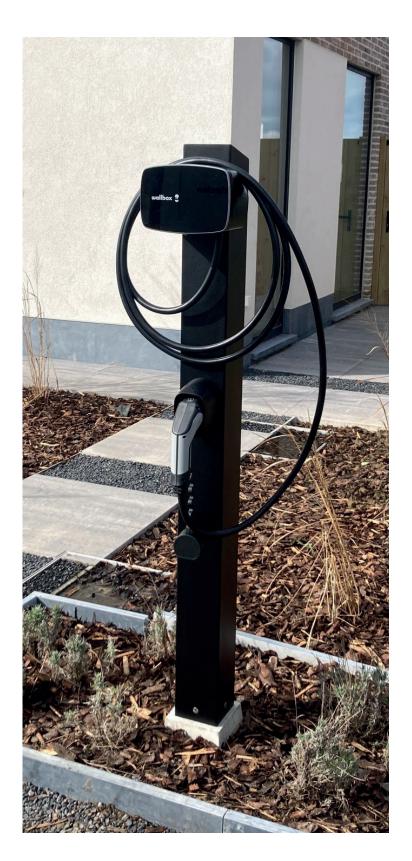

## Pedestal for Wallbox Commander

Ladeeda® is an easy to install, stylish pedestal designed & produced in Belgium from high quality materials, compatible with a variety of charging stations.

#### **Specifications**

- · Column 120x120x2 mm
- · Height: 1450 mm
- $\cdot \, Made \, from \, NEW \, revolutionary \, Magnelis^{\circledast} \, steel \,$ (25 years corrosion resistant)
- · Adaptor plate for Wallbox Commander included
- · Timeless, sleek & elegant design
- · Powder coating matte structure RAL9005
- · Descending top for rainwater drainage
- · Invisible cabling along the underside
- · All necessities to connect your charging station included
- · Concealed base 113x113x10mm and bolts M8 with countersunk head for easy and invisible mounting
- · Charging station, cabling & installation are not included
- · Concrete Base with wired threats for easy installation in soil available on request
- · Various types of cable holders available on request

# Pedestal for Wallbox Commander