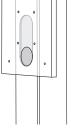

## Pedestal for Wallbox Commander

Ladeeda® is an easy to install, stylish pedestal designed & produced in Belgium from high quality materials, compatible with a variety of charging stations.

#### **Specifications**

- · Column 120x120x2 mm
- · Height: 1450 mm
- $\cdot \, Made \, from \, NEW \, revolutionary \, Magnelis^{\circledast} \, steel \,$ (25 years corrosion resistant)
- · Adaptor plate for Wallbox Commander included
- · Timeless, sleek & elegant design
- · Powder coating matte structure RAL9005
- · Descending top for rainwater drainage
- · Invisible cabling along the underside
- · All necessities to connect your charging station included
- · Concealed base 113x113x10mm and bolts M8 with countersunk head for easy and invisible mounting
- · Charging station, cabling & installation are not included
- · Concrete Base with wired threats for easy installation in soil available on request
- · Various types of cable holders available on request