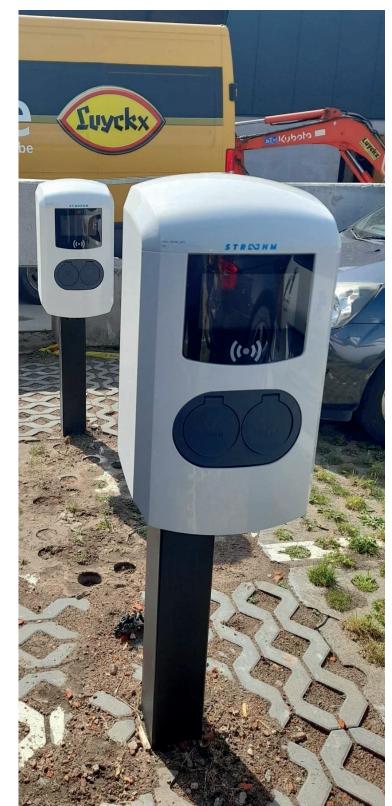

## LAD-05-ALD Pedestal for Alfen Double

Ladeeda<sup>®</sup> is an easy to install, stylish pedestal designed & produced in Belgium from high quality materials, compatible with a variety of charging stations.

## **Specifications**

- · Column 120x120x2 mm
- · Height: 1450 mm
- · Made from NEW revolutionary Magnelis® steel
- (25 years corrosion resistant)
- · Adaptor plate for Alfen Eve Single included
- · Timeless, sleek & elegant design
- · Powder coating matte structure RAL9005
- · Descending top for rainwater drainage
- $\cdot$  Invisible cabling along the underside
- · All necessities to connect your charging station included
- · Concealed base 113x113x10mm and bolts M8 with countersunk head for easy and invisible mounting
- · Charging station, cabling & installation are not included
- · Concrete Base with wired threats for easy installation in soil available on request
- · Various types of cable holders available on request