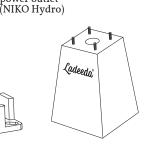

## LAD-05-ALD Pedestal for Alfen Double

Ladeeda<sup>®</sup> is an easy to install, stylish pedestal designed & produced in Belgium from high quality materials, compatible with a variety of charging stations.

## **Specifications**

- · Column 120x120x2 mm
- · Height: 1450 mm
- · Made from NEW revolutionary Magnelis® steel
- (25 years corrosion resistant)
- · Adaptor plate for Alfen Eve Single included
- · Timeless, sleek & elegant design
- · Powder coating matte structure RAL9005
- · Descending top for rainwater drainage
- $\cdot$  Invisible cabling along the underside
- · All necessities to connect your charging station included
- · Concealed base 113x113x10mm and bolts M8 with countersunk head for easy and invisible mounting
- · Charging station, cabling & installation are not included
- · Concrete Base with wired threats for easy installation in soil available on request
- · Various types of cable holders available on request