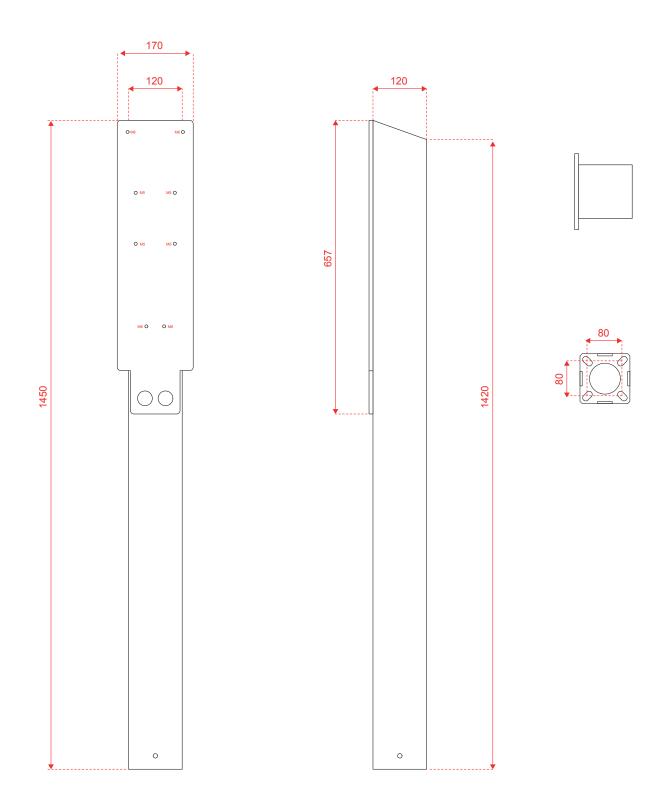

## **Specifications**

- · Column 120x120x2 mm
- · Height: 1450 mm
- · Made from NEW revolutionary Magnelis® steel
- (25 years corrosion resistant)
- · Adaptor plate for Alfen Eve Single included
- · Timeless, sleek & elegant design
- · Powder coating matte structure RAL9005
- · Descending top for rainwater drainage
- $\cdot$  Invisible cabling along the underside
- · All necessities to connect your charging station included
- · Concealed base 113x113x10mm and bolts M8 with countersunk head for easy and invisible mounting
- · Charging station, cabling & installation are not included
- · Concrete Base with wired threats for easy installation in soil available on request
- · Various types of cable holders available on request

Concealed base for invisible mounting

on concrete base or

paved surface

Adaptor plates for various charging stations (one included)