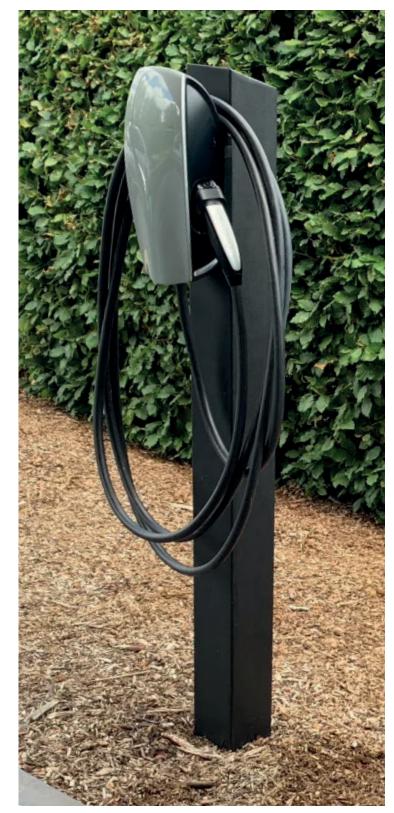

## LAD-01 Pedestal for Tesla Wall Connector Gen2

Ladeeda<sup>®</sup> is an easy to install, stylish pedestal designed & produced in Belgium from high quality materials, compatible with a variety of charging stations.

## Specifications

- · Column 120x120x2 mm
- · Height: 1450 mm
- $\cdot$  Made from NEW revolutionary Magnelis® steel
- (25 years corrosion resistant)
- $\cdot$  Timeless, sleek & elegant design
- $\cdot$  Powder coating matte structure RAL9005
- $\cdot$  Descending top for rainwater drainage
- $\cdot$  Invisible cabling along the underside
- $\cdot$  All necessities to connect your charging station included
- Concealed base 113x113x10mm and bolts M8 with countersunk head for easy and invisible mounting
- · Charging station, cabling & installation are not included
- · Concrete Base with wired threats for easy installation in soil available on request
- $\cdot$  Various types of cable holders available on request