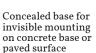

## Specifications

- · Column 120x120x2 mm
- · Height: 1450 mm
- $\cdot$  Made from NEW revolutionary Magnelis® steel
- (25 years corrosion resistant)
- $\cdot$  Timeless, sleek & elegant design
- $\cdot$  Powder coating matte structure RAL9005
- $\cdot$  Descending top for rainwater drainage
- $\cdot$  Invisible cabling along the underside
- $\cdot$  All necessities to connect your charging station included
- Concealed base 113x113x10mm and bolts M8 with countersunk head for easy and invisible mounting
- · Charging station, cabling & installation are not included
- · Concrete Base with wired threats for easy installation in soil available on request
- $\cdot$  Various types of cable holders available on request

Concrete base with cable entry & threaded rods for easy installation

Optional integrated power outlet (NIKO Hydro)

LAD-01 Pedestal for Tesla Wall Connector Gen2