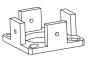

## Specifications

- · Column 120x120x2 mm
- · Height: 1450 mm
- $\cdot$  Made from NEW revolutionary Magnelis® steel
- (25 years corrosion resistant)
- $\cdot$  Timeless, sleek & elegant design
- $\cdot$  Powder coating matte structure RAL9005
- $\cdot$  Descending top for rainwater drainage
- $\cdot$  Invisible cabling along the underside
- $\cdot$  All necessities to connect your charging station included
- Concealed base 113x113x10mm and bolts M8 with countersunk head for easy and invisible mounting
- · Charging station, cabling & installation are not included
- · Concrete Base with wired threats for easy installation in soil available on request
- $\cdot$  Various types of cable holders available on request