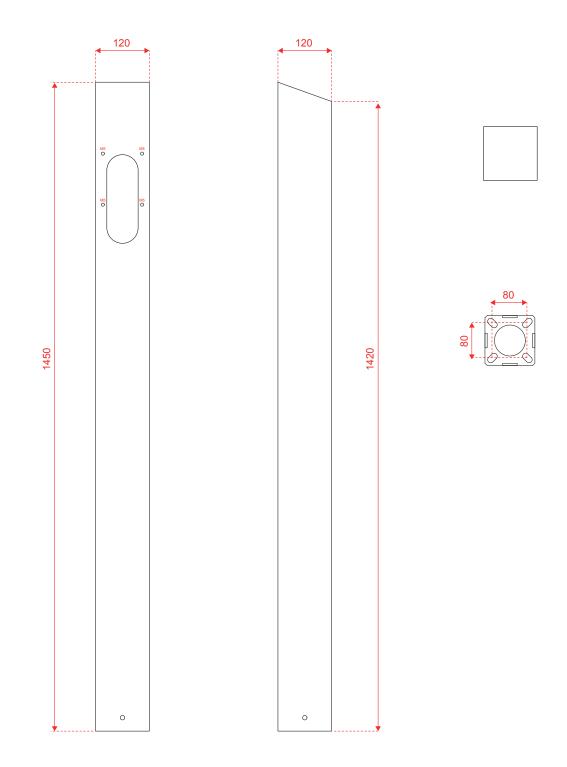

## Specifications

- · Column 120x120x2 mm
- · Height: 1450 mm
- $\cdot$  Made from NEW revolutionary Magnelis® steel
- (25 years corrosion resistant)
- $\cdot$  Timeless, sleek & elegant design
- $\cdot$  Powder coating matte structure RAL9005
- $\cdot$  Descending top for rainwater drainage
- $\cdot$  Invisible cabling along the underside
- $\cdot$  All necessities to connect your charging station included
- Concealed base 113x113x10mm and bolts M8 with countersunk head for easy and invisible mounting
- · Charging station, cabling & installation are not included
- · Concrete Base with wired threats for easy installation in soil available on request
- $\cdot$  Various types of cable holders available on request