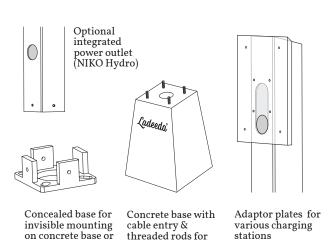

#### **Specifications**

- · Column 120x120x2 mm
- · Height: 1450 mm

paved surface

- · Made from NEW revolutionary Magnelis® steel (25 years corrosion resistant)
- · Adaptor plate for Zaptec Pro included
- · Timeless, sleek & elegant design
- · Powder coating matte structure RAL9005
- · Descending top for rainwater drainage
- · Invisible cabling along the underside
- · All necessities to connect your charging station included
- · Concealed base 113x113x10mm and bolts M8 with countersunk head for easy and invisible mounting
- · Charging station, cabling & installation are not included
- · Concrete Base with wired threats for easy installation in soil available on request