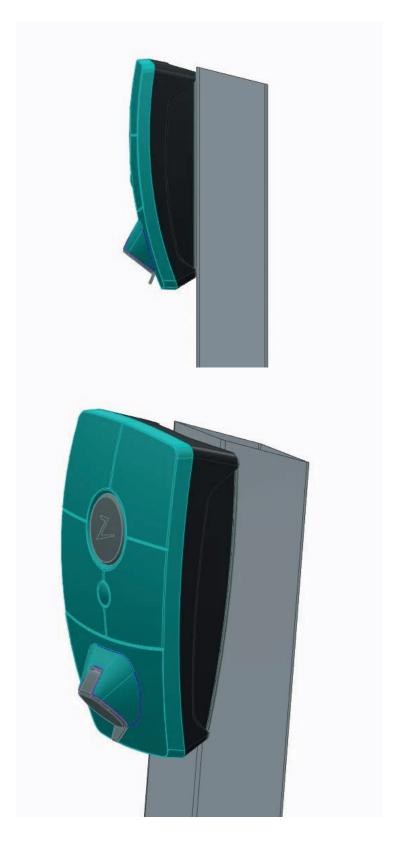

## Pedestal for Zaptec Pro

Ladeeda® is an easy to install, stylish pedestal designed & produced in Belgium from high quality materials, compatible with a variety of charging stations.

#### **Specifications**

- · Column 120x120x2 mm
- · Height: 1450 mm

paved surface

- · Made from NEW revolutionary Magnelis® steel (25 years corrosion resistant)
- · Adaptor plate for Zaptec Pro included
- · Timeless, sleek & elegant design
- · Powder coating matte structure RAL9005
- · Descending top for rainwater drainage
- · Invisible cabling along the underside
- · All necessities to connect your charging station included
- · Concealed base 113x113x10mm and bolts M8 with countersunk head for easy and invisible mounting
- · Charging station, cabling & installation are not included
- · Concrete Base with wired threats for easy installation in soil available on request