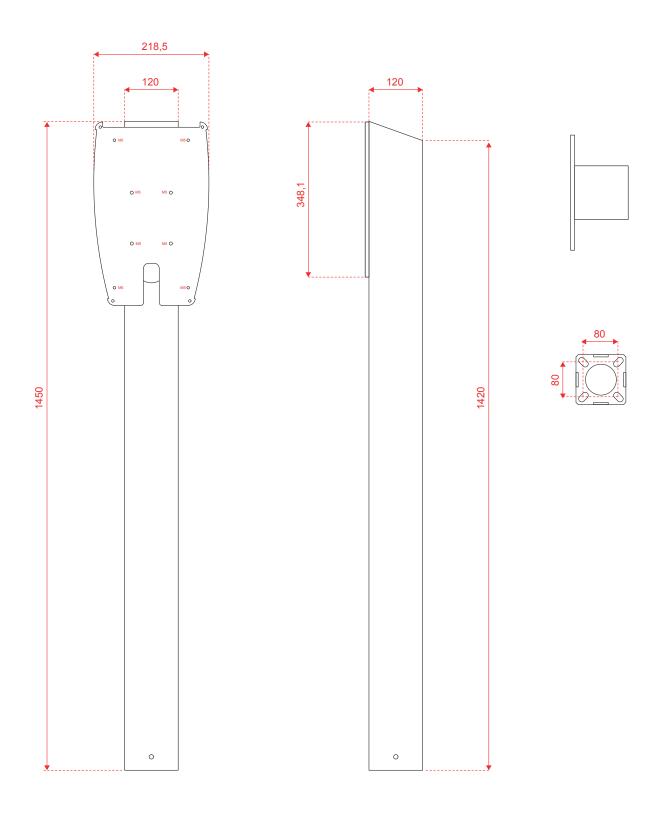

#### **Specifications**

- · Column 120x120x2 mm
- · Height: 1450 mm

paved surface

- · Made from NEW revolutionary Magnelis® steel (25 years corrosion resistant)
- · Adaptor plate for Zaptec Pro included
- · Timeless, sleek & elegant design
- · Powder coating matte structure RAL9005
- · Descending top for rainwater drainage
- · Invisible cabling along the underside
- · All necessities to connect your charging station included
- · Concealed base 113x113x10mm and bolts M8 with countersunk head for easy and invisible mounting
- · Charging station, cabling & installation are not included
- · Concrete Base with wired threats for easy installation in soil available on request