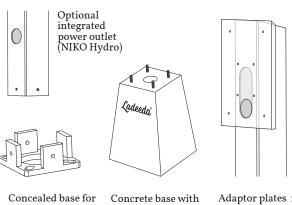

#### **Specifications**

- · Column 120x120x2 mm
- · Height: 1450 mm
- · Made from NEW revolutionary Magnelis® steel (25 years corrosion resistant)
- · Adaptor plate for Zaptec Go included with integrated cable holder
- · Timeless, sleek & elegant design
- · Powder coating matte structure RAL9005
- · Descending top for rainwater drainage
- · Invisible cabling along the underside
- · All necessities to connect your charging station included
- · Concealed base 113x113x10mm and bolts M8 with countersunk head for easy and invisible mounting
- · Charging station, cabling & installation are not included
- · Concrete Base with wired threats for easy installation in soil available on request

Concealed base for invisible mounting on concrete base or paved surface

Concrete base with cable entry & threaded rods for easy installation

Adaptor plates for various charging stations (one included)