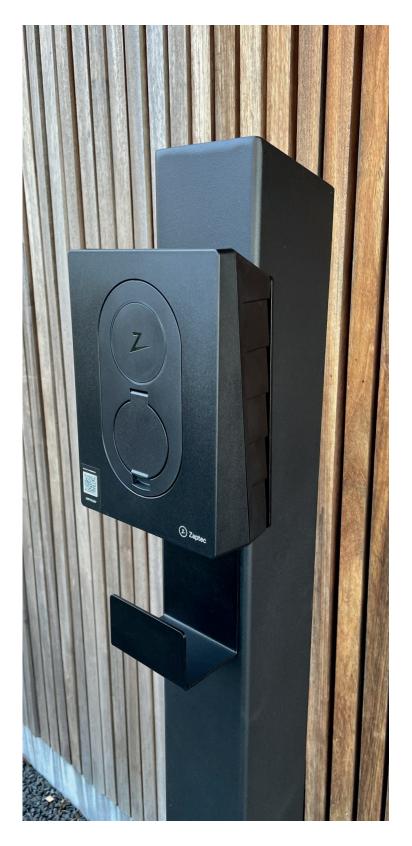

## Pedestal for Zaptec Go

Ladeeda® is an easy to install, stylish pedestal designed & produced in Belgium from high quality materials, compatible with a variety of charging stations.

#### **Specifications**

- · Column 120x120x2 mm
- · Height: 1450 mm
- · Made from NEW revolutionary Magnelis® steel (25 years corrosion resistant)
- · Adaptor plate for Zaptec Go included with integrated cable holder
- · Timeless, sleek & elegant design
- · Powder coating matte structure RAL9005
- · Descending top for rainwater drainage
- · Invisible cabling along the underside
- · All necessities to connect your charging station included
- · Concealed base 113x113x10mm and bolts M8 with countersunk head for easy and invisible mounting
- · Charging station, cabling & installation are not included
- · Concrete Base with wired threats for easy installation in soil available on request