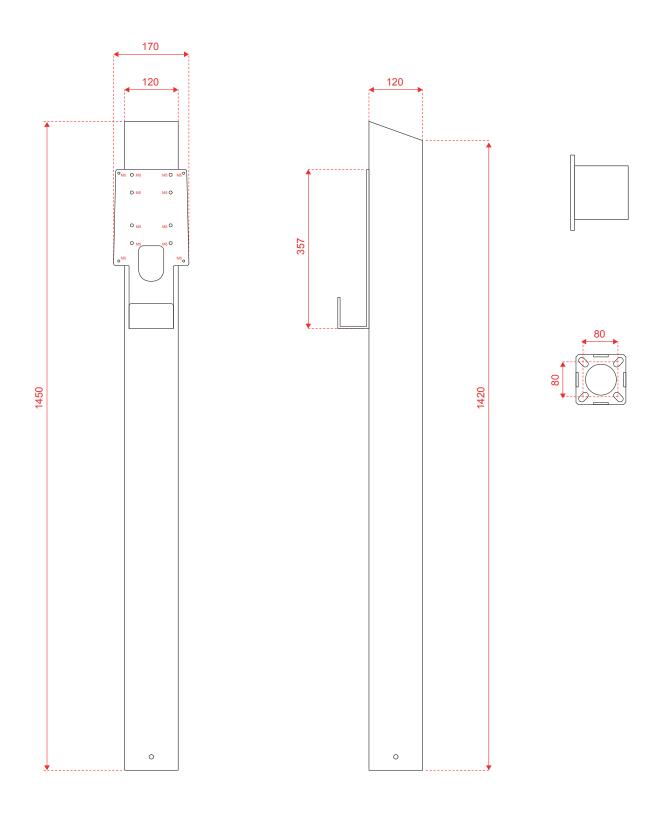

#### **Specifications**

- · Column 120x120x2 mm
- · Height: 1450 mm
- · Made from NEW revolutionary Magnelis® steel (25 years corrosion resistant)
- · Adaptor plate for Zaptec Go included with integrated cable holder
- · Timeless, sleek & elegant design
- · Powder coating matte structure RAL9005
- · Descending top for rainwater drainage
- · Invisible cabling along the underside
- · All necessities to connect your charging station included
- · Concealed base 113x113x10mm and bolts M8 with countersunk head for easy and invisible mounting
- · Charging station, cabling & installation are not included
- · Concrete Base with wired threats for easy installation in soil available on request