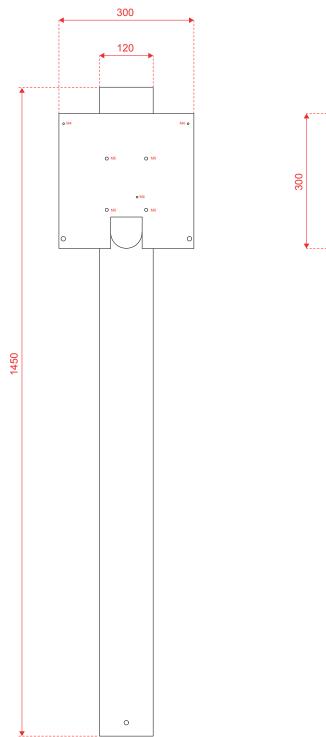

#### **Specifications**

- · Column 120x120x2 mm
- · Height: 1450 mm
- · Made from NEW revolutionary Magnelis® steel (25 years corrosion resistant)
- · Adaptor plate for Smappee EV Wall included
- · Timeless, sleek & elegant design
- · Powder coating matte structure RAL9005
- · Descending top for rainwater drainage
- · Invisible cabling along the underside
- · All necessities to connect your charging station included
- · Concealed base 113x113x10mm and bolts M8 with countersunk head for easy and invisible mounting
- · Charging station, cabling & installation are not included
- · Concrete Base with wired threats for easy installation in soil available on request
- $\cdot$  Various types of cable holders available on request