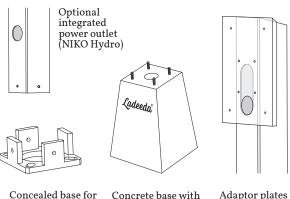

#### **Specifications**

- · Column 120x120x2 mm
- · Height: 1450 mm
- · Made from NEW revolutionary Magnelis® steel (25 years corrosion resistant)
- · Adaptor plate for Smappee EV Wall included
- · Timeless, sleek & elegant design
- · Powder coating matte structure RAL9005
- · Descending top for rainwater drainage
- · Invisible cabling along the underside
- · All necessities to connect your charging station included
- · Concealed base 113x113x10mm and bolts M8 with countersunk head for easy and invisible mounting
- · Charging station, cabling & installation are not included
- · Concrete Base with wired threats for easy installation in soil available on request
- $\cdot$  Various types of cable holders available on request

invisible mounting on concrete base or paved surface

Concrete base with cable entry & threaded rods for easy installation

Adaptor plates for various charging stations (one included)