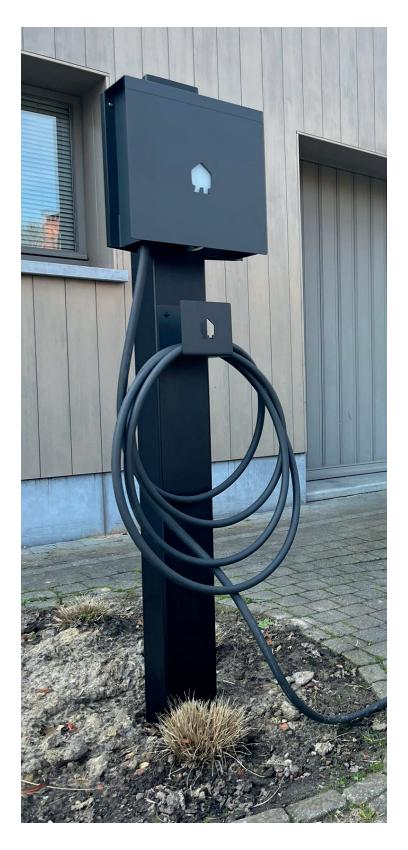

## Pedestal for Smappee EV Wall

Ladeeda® is an easy to install, stylish pedestal designed & produced in Belgium from high quality materials, compatible with a variety of charging stations.

#### **Specifications**

- · Column 120x120x2 mm
- · Height: 1450 mm
- · Made from NEW revolutionary Magnelis® steel (25 years corrosion resistant)
- · Adaptor plate for Smappee EV Wall included
- · Timeless, sleek & elegant design
- · Powder coating matte structure RAL9005
- · Descending top for rainwater drainage
- · Invisible cabling along the underside
- · All necessities to connect your charging station included
- · Concealed base 113x113x10mm and bolts M8 with countersunk head for easy and invisible mounting
- · Charging station, cabling & installation are not included
- · Concrete Base with wired threats for easy installation in soil available on request
- $\cdot$  Various types of cable holders available on request

# Pedestal for Smappee EV Wall