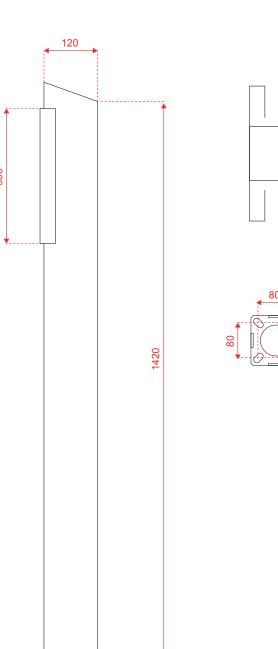

#### **Specifications**

- · Column 120x120x2 mm
- · Height: 1450 mm
- · Made from NEW revolutionary Magnelis® steel (25 years corrosion resistant)
- · Adaptor plate for Smappee EV Wall included
- · Timeless, sleek & elegant design
- · Powder coating matte structure RAL9005
- · Descending top for rainwater drainage
- · Invisible cabling along the underside
- · All necessities to connect your charging station included
- · Concealed base 113x113x10mm and bolts M8 with countersunk head for easy and invisible mounting
- · Charging station, cabling & installation are not included
- · Concrete Base with wired threats for easy installation in soil available on request
- $\cdot$  Various types of cable holders available on request