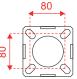

#### **Specifications**

- · Column 120x120x2 mm
- · Height: 1450 mm
- · Made from NEW revolutionary Magnelis® steel (25 years corrosion resistant)
- · Adaptor plate for Smappee EV Wall included
- · Timeless, sleek & elegant design
- · Powder coating matte structure RAL9005
- · Descending top for rainwater drainage
- · Invisible cabling along the underside
- · All necessities to connect your charging station included
- · Concealed base 113x113x10mm and bolts M8 with countersunk head for easy and invisible mounting
- · Charging station, cabling & installation are not included
- · Concrete Base with wired threats for easy installation in soil available on request
- $\cdot$  Various types of cable holders available on request

invisible mounting on concrete base or paved surface

Concrete base with cable entry & threaded rods for easy installation

Adaptor plates for various charging stations (one included)