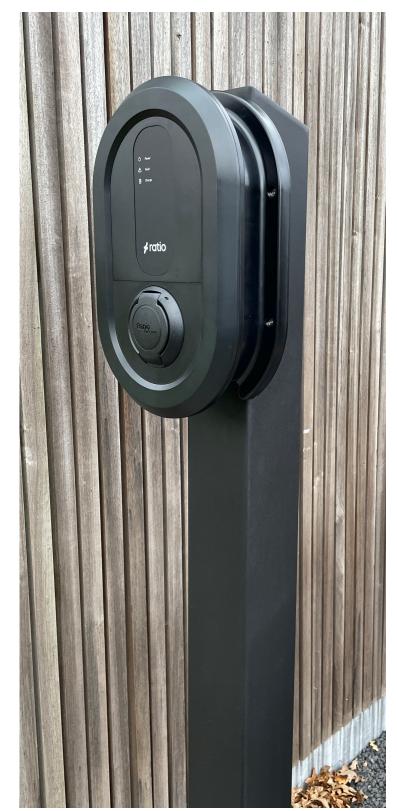

## LAD-01-RAT Pedestal for Ratio Solar

Ladeeda® is an easy to install, stylish pedestal designed & produced in Belgium from high quality materials, compatible with a variety of charging stations.

## **Specifications**

- · Column 120x120x2 mm
- · Height: 1450 mm
- · Made from NEW revolutionary Magnelis® steel
- (25 years corrosion resistant)
- · Adaptor plate for Ratio Solar included
- with integrated cable holder
- · Timeless, sleek & elegant design
- · Powder coating matte structure RAL9005
- · Descending top for rainwater drainage
- · Invisible cabling along the underside
- $\cdot$  All necessities to connect your charging station included
- $\cdot$  Concealed base 113x113x10mm and bolts M8 with countersunk head for easy and invisible mounting
- · Charging station, cabling & installation are not included
- $\cdot$  Concrete Base with wired threats for easy installation in soil available on request

## **LAD-01-RAT** Pedestal for Ratio Solar