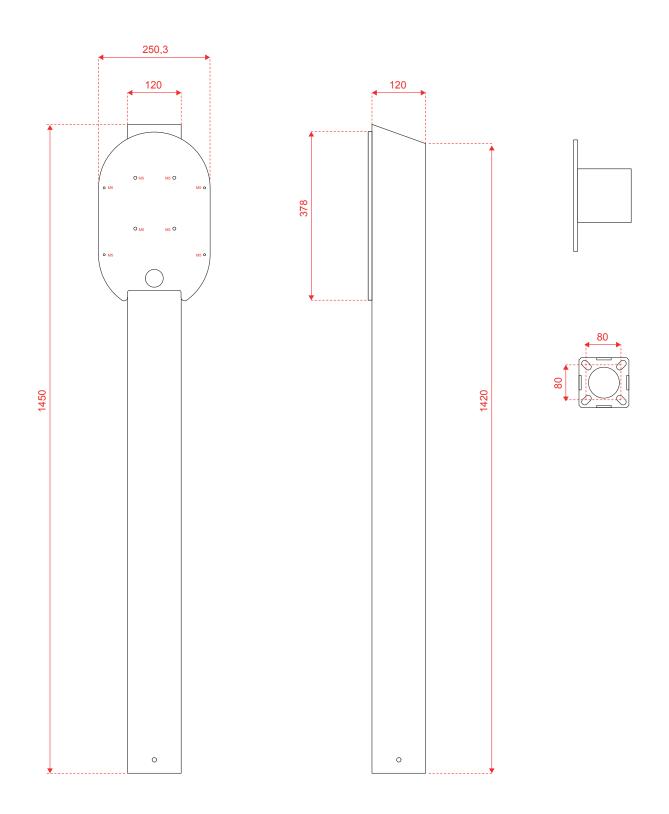

## **Specifications**

- · Column 120x120x2 mm
- · Height: 1450 mm
- · Made from NEW revolutionary Magnelis® steel
- (25 years corrosion resistant)
- · Adaptor plate for Ratio Solar included
- with integrated cable holder
- · Timeless, sleek & elegant design
- · Powder coating matte structure RAL9005
- · Descending top for rainwater drainage
- · Invisible cabling along the underside
- $\cdot$  All necessities to connect your charging station included
- $\cdot$  Concealed base 113x113x10mm and bolts M8 with countersunk head for easy and invisible mounting
- · Charging station, cabling & installation are not included
- $\cdot$  Concrete Base with wired threats for easy installation in soil available on request

Concealed base for

invisible mounting

on concrete base or

paved surface

Concrete base with cable entry & threaded rods for easy installation

Adaptor plates for various charging stations (one included)