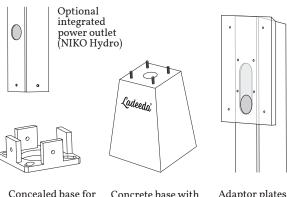

#### **Specifications**

- · Column 120x120x2 mm
- · Height: 1450 mm
- · Made from NEW revolutionary Magnelis® steel (25 years corrosion resistant)
- · Adaptor plate for Powerdale Home included
- · Timeless, sleek & elegant design
- $\cdot \, Powder \, coating \, matte \, structure \, RAL 9005$
- · Descending top for rainwater drainage
- · Invisible cabling along the underside
- · All necessities to connect your charging station included
- · Concealed base 113x113x10mm and bolts M8 with countersunk head for easy and invisible mounting
- · Charging station, cabling & installation are not included
- · Concrete Base with wired threats for easy installation in soil available on request
- $\cdot$  Various types of cable holders available on request

Concealed base for invisible mounting on concrete base or paved surface

Concrete base with cable entry & threaded rods for easy installation

Adaptor plates for various charging stations (one included)