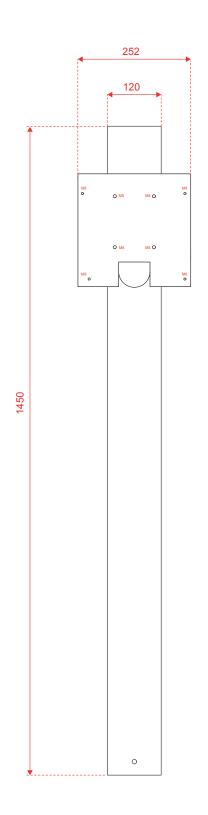

#### **Specifications**

- · Column 120x120x2 mm
- · Height: 1450 mm
- · Made from NEW revolutionary Magnelis® steel (25 years corrosion resistant)
- · Adaptor plate for Powerdale Home included
- · Timeless, sleek & elegant design
- $\cdot \, Powder \, coating \, matte \, structure \, RAL 9005$
- · Descending top for rainwater drainage
- · Invisible cabling along the underside
- · All necessities to connect your charging station included
- · Concealed base 113x113x10mm and bolts M8 with countersunk head for easy and invisible mounting
- · Charging station, cabling & installation are not included
- · Concrete Base with wired threats for easy installation in soil available on request
- $\cdot$  Various types of cable holders available on request