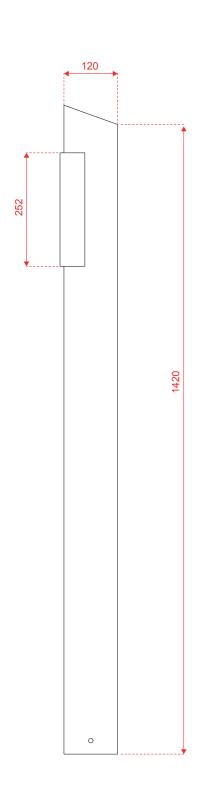

#### **Specifications**

- · Column 120x120x2 mm
- · Height: 1450 mm
- · Made from NEW revolutionary Magnelis® steel (25 years corrosion resistant)
- · Adaptor plate for Powerdale Home included
- · Timeless, sleek & elegant design
- $\cdot \, Powder \, coating \, matte \, structure \, RAL 9005$
- · Descending top for rainwater drainage
- · Invisible cabling along the underside
- · All necessities to connect your charging station included
- · Concealed base 113x113x10mm and bolts M8 with countersunk head for easy and invisible mounting
- · Charging station, cabling & installation are not included
- · Concrete Base with wired threats for easy installation in soil available on request
- $\cdot$  Various types of cable holders available on request