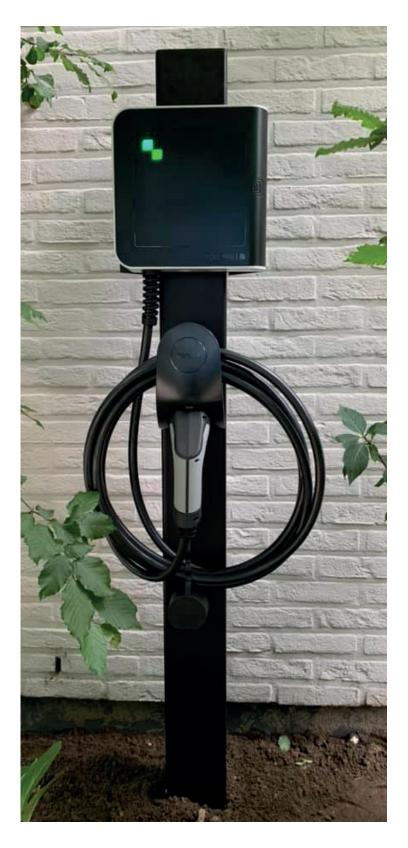

# Pedestal for Powerdale Home

Ladeeda® is an easy to install, stylish pedestal designed & produced in Belgium from high quality materials, compatible with a variety of charging stations.

#### **Specifications**

- · Column 120x120x2 mm
- · Height: 1450 mm
- · Made from NEW revolutionary Magnelis® steel (25 years corrosion resistant)
- · Adaptor plate for Powerdale Home included
- · Timeless, sleek & elegant design
- $\cdot \, Powder \, coating \, matte \, structure \, RAL 9005$
- · Descending top for rainwater drainage
- · Invisible cabling along the underside
- · All necessities to connect your charging station included
- · Concealed base 113x113x10mm and bolts M8 with countersunk head for easy and invisible mounting
- · Charging station, cabling & installation are not included
- · Concrete Base with wired threats for easy installation in soil available on request
- $\cdot$  Various types of cable holders available on request