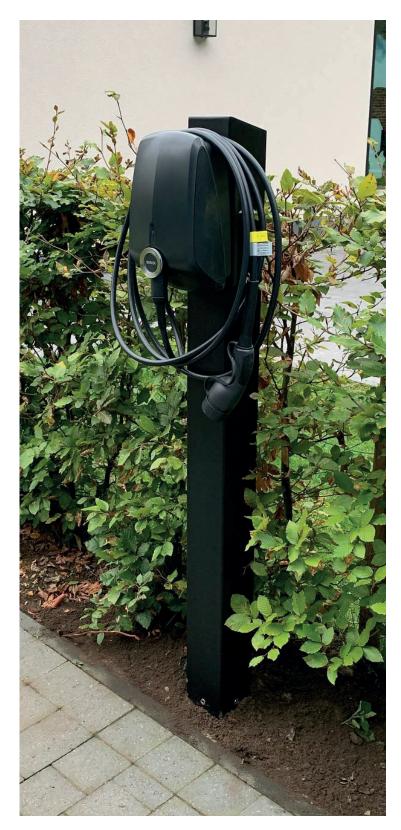

## LAD-01-ELV Pedestal for EVBox Elvi

Ladeeda® is an easy to install, stylish pedestal designed & produced in Belgium from high quality materials, compatible with a variety of charging stations.

## **Specifications**

- · Column 120x120x2 mm
- · Height: 1450 mm
- $\cdot$  Made from NEW revolutionary Magnelis® steel
- (25 years corrosion resistant)
- · Adaptor plate for EVBox Elvi included
- · Timeless, sleek & elegant design
- · Powder coating matte structure RAL9005
- · Descending top for rainwater drainage
- $\cdot$  Invisible cabling along the underside
- · All necessities to connect your charging station included
- · Concealed base 113x113x10mm and bolts M8 with countersunk head for easy and invisible mounting
- · Charging station, cabling & installation are not included
- · Concrete Base with wired threats for easy installation in soil available on request
- · Various types of cable holders available on request