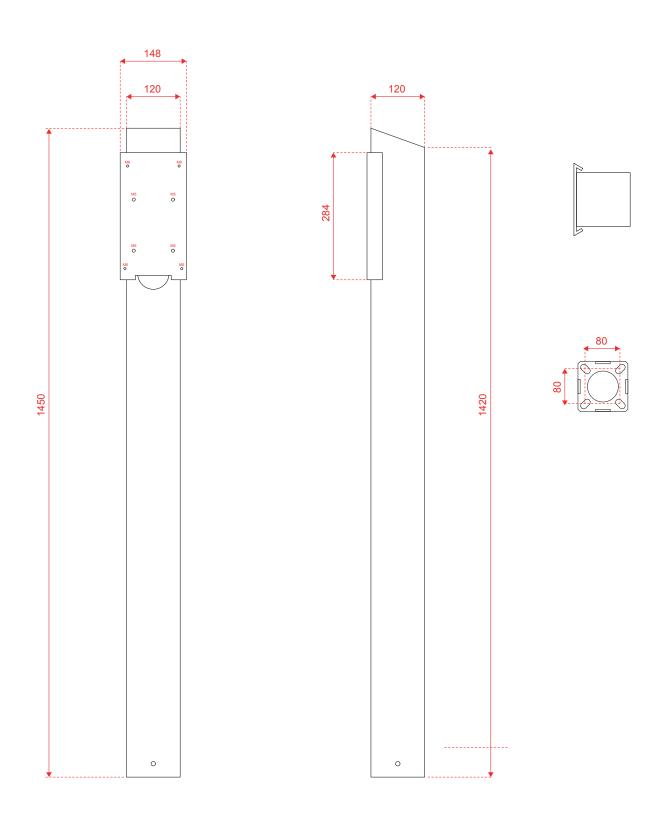

## **Specifications**

- · Column 120x120x2 mm
- · Height: 1450 mm
- $\cdot$  Made from NEW revolutionary Magnelis® steel
- (25 years corrosion resistant)
- · Adaptor plate for EVBox Elvi included
- · Timeless, sleek & elegant design
- · Powder coating matte structure RAL9005
- · Descending top for rainwater drainage
- $\cdot$  Invisible cabling along the underside
- · All necessities to connect your charging station included
- · Concealed base 113x113x10mm and bolts M8 with countersunk head for easy and invisible mounting
- · Charging station, cabling & installation are not included
- · Concrete Base with wired threats for easy installation in soil available on request
- · Various types of cable holders available on request