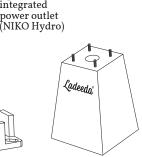

## LAD-01-ELV Pedestal for EVBox Elvi

Ladeeda® is an easy to install, stylish pedestal designed & produced in Belgium from high quality materials, compatible with a variety of charging stations.

## **Specifications**

- · Column 120x120x2 mm
- · Height: 1450 mm
- $\cdot$  Made from NEW revolutionary Magnelis® steel
- (25 years corrosion resistant)
- · Adaptor plate for EVBox Elvi included
- · Timeless, sleek & elegant design
- · Powder coating matte structure RAL9005
- · Descending top for rainwater drainage
- $\cdot$  Invisible cabling along the underside
- · All necessities to connect your charging station included
- · Concealed base 113x113x10mm and bolts M8 with countersunk head for easy and invisible mounting
- · Charging station, cabling & installation are not included
- · Concrete Base with wired threats for easy installation in soil available on request
- · Various types of cable holders available on request

## **LAD-01-ELV** Pedestal for EVBox Elvi