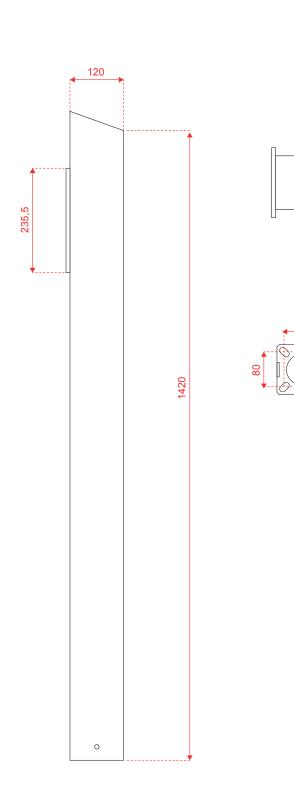

#### **Specifications**

- · Column 120x120x2 mm
- · Height: 1450 mm
- · Made from NEW revolutionary Magnelis® steel (25 years corrosion resistant)
- · Adaptor plate for Easee Home/Charge included
- · Timeless, sleek & elegant design
- · Powder coating matte structure RAL9005
- · Descending top for rainwater drainage
- · Invisible cabling along the underside
- · All necessities to connect your charging station included
- · Concealed base 113x113x10mm and bolts M8 with countersunk head for easy and invisible mounting
- · Charging station, cabling & installation are not included
- · Concrete Base with wired threats for easy installation in soil available on request
- $\cdot$  Various types of cable holders available on request