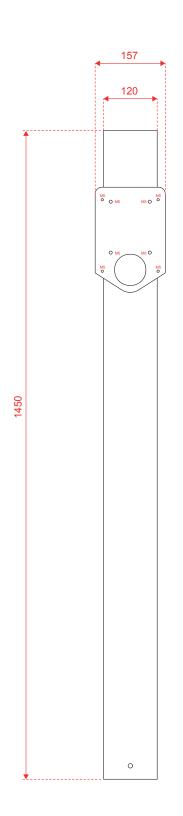

#### **Specifications**

- · Column 120x120x2 mm
- · Height: 1450 mm
- · Made from NEW revolutionary Magnelis® steel (25 years corrosion resistant)
- · Adaptor plate for Easee Home/Charge included
- · Timeless, sleek & elegant design
- · Powder coating matte structure RAL9005
- · Descending top for rainwater drainage
- · Invisible cabling along the underside
- · All necessities to connect your charging station included
- · Concealed base 113x113x10mm and bolts M8 with countersunk head for easy and invisible mounting
- · Charging station, cabling & installation are not included
- · Concrete Base with wired threats for easy installation in soil available on request
- $\cdot$  Various types of cable holders available on request