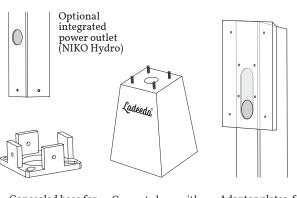

#### **Specifications**

- · Column 120x120x2 mm
- · Height: 1450 mm
- · Made from NEW revolutionary Magnelis® steel (25 years corrosion resistant)
- · Adaptor plate for Easee Home/Charge included
- · Timeless, sleek & elegant design
- · Powder coating matte structure RAL9005
- · Descending top for rainwater drainage
- · Invisible cabling along the underside
- · All necessities to connect your charging station included
- · Concealed base 113x113x10mm and bolts M8 with countersunk head for easy and invisible mounting
- · Charging station, cabling & installation are not included
- · Concrete Base with wired threats for easy installation in soil available on request
- $\cdot$  Various types of cable holders available on request

Concealed base for invisible mounting on concrete base or paved surface

Concrete base with cable entry & threaded rods for easy installation

Adaptor plates for various charging stations (one included)