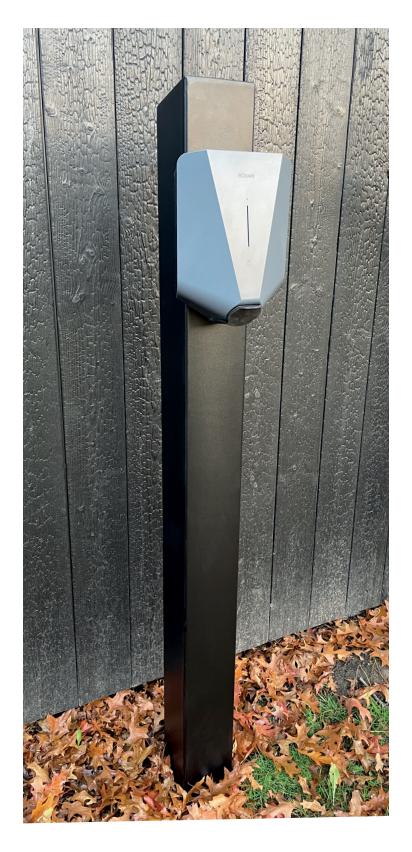

## Pedestal for Easee

Ladeeda® is an easy to install, stylish pedestal designed & produced in Belgium from high quality materials, compatible with a variety of charging stations.

#### **Specifications**

- · Column 120x120x2 mm
- · Height: 1450 mm
- · Made from NEW revolutionary Magnelis® steel (25 years corrosion resistant)
- · Adaptor plate for Easee Home/Charge included
- · Timeless, sleek & elegant design
- · Powder coating matte structure RAL9005
- · Descending top for rainwater drainage
- · Invisible cabling along the underside
- · All necessities to connect your charging station included
- · Concealed base 113x113x10mm and bolts M8 with countersunk head for easy and invisible mounting
- · Charging station, cabling & installation are not included
- · Concrete Base with wired threats for easy installation in soil available on request
- $\cdot$  Various types of cable holders available on request