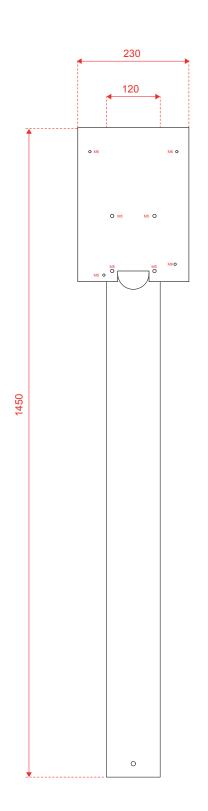

#### **Specifications**

- · Column 120x120x2 mm
- · Height: 1450 mm
- · Made from NEW revolutionary Magnelis® steel (25 years corrosion resistant)
- · Adaptor plate for Alfen Eve Single included
- · Timeless, sleek & elegant design
- · Powder coating matte structure RAL9005
- · Descending top for rainwater drainage
- · Invisible cabling along the underside
- · All necessities to connect your charging station included
- · Concealed base 113x113x10mm and bolts M8 with countersunk head for easy and invisible mounting
- · Charging station, cabling & installation are not included
- · Concrete Base with wired threats for easy installation in soil available on request
- $\cdot$  Various types of cable holders available on request