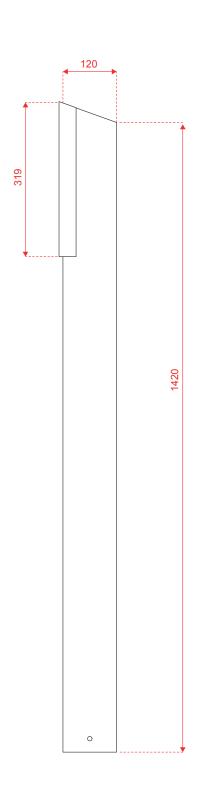

#### **Specifications**

- · Column 120x120x2 mm
- · Height: 1450 mm
- · Made from NEW revolutionary Magnelis® steel (25 years corrosion resistant)
- · Adaptor plate for Alfen Eve Single included
- · Timeless, sleek & elegant design
- · Powder coating matte structure RAL9005
- · Descending top for rainwater drainage
- · Invisible cabling along the underside
- · All necessities to connect your charging station included
- · Concealed base 113x113x10mm and bolts M8 with countersunk head for easy and invisible mounting
- · Charging station, cabling & installation are not included
- · Concrete Base with wired threats for easy installation in soil available on request
- $\cdot$  Various types of cable holders available on request