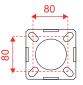

#### **Specifications**

- · Column 120x120x2 mm
- · Height: 1450 mm
- · Made from NEW revolutionary Magnelis® steel (25 years corrosion resistant)
- · Adaptor plate for Alfen Eve Single included
- · Timeless, sleek & elegant design
- · Powder coating matte structure RAL9005
- · Descending top for rainwater drainage
- · Invisible cabling along the underside
- · All necessities to connect your charging station included
- · Concealed base 113x113x10mm and bolts M8 with countersunk head for easy and invisible mounting
- · Charging station, cabling & installation are not included
- · Concrete Base with wired threats for easy installation in soil available on request
- $\cdot$  Various types of cable holders available on request

Concealed base for invisible mounting on concrete base or paved surface

Concrete base with cable entry & threaded rods for easy installation

Adaptor plates for various charging stations (one included)