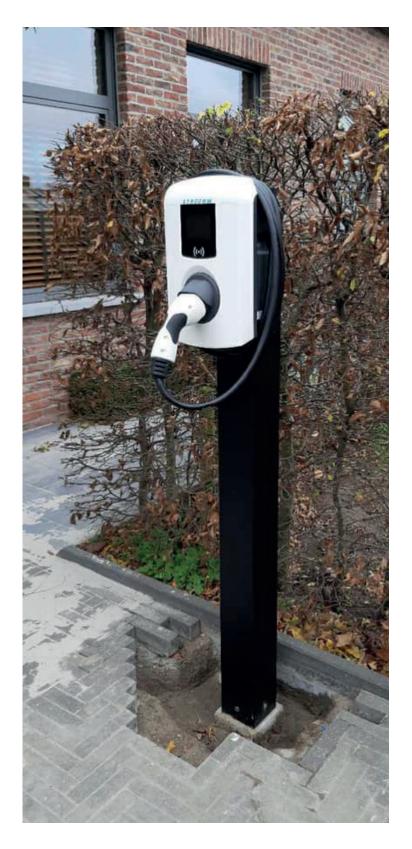

## Pedestal for Alfen Eve Single

Ladeeda® is an easy to install, stylish pedestal designed & produced in Belgium from high quality materials, compatible with a variety of charging stations.

# Pedestal for Alfen Eve Single