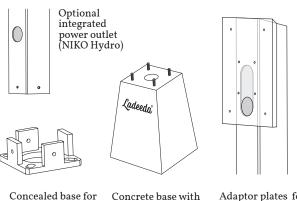

Concealed base for invisible mounting on concrete base or paved surface

Concrete base with cable entry & threaded rods for easy installation

Adaptor plates for various charging stations (one included)