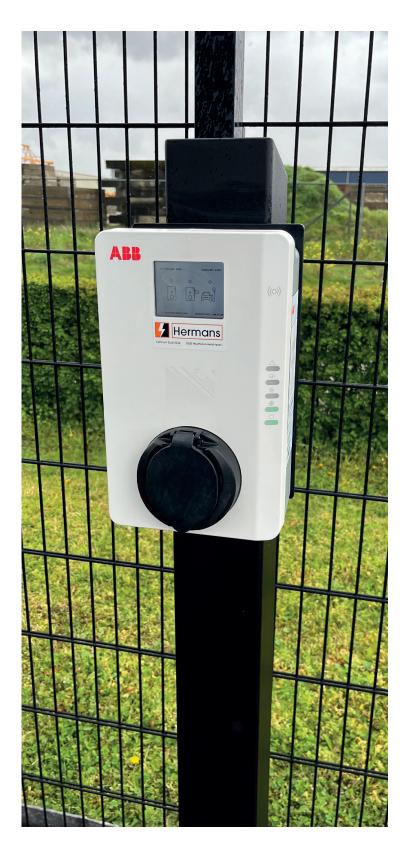

## Pedestal for ABB Terra

Ladeeda® is an easy to install, stylish pedestal designed & produced in Belgium from high quality materials, compatible with a variety of charging stations.

#### **Specifications**

- · Column 120x120x2 mm
- · Height: 1450 mm
- · Made from NEW revolutionary Magnelis® steel (25 years corrosion resistant)
- · Adaptor plate for ABB Terra included
- · Timeless, sleek & elegant design
- · Powder coating matte structure RAL9005
- · Descending top for rainwater drainage
- · Invisible cabling along the underside
- · All necessities to connect your charging station included
- · Concealed base 113x113x10mm and bolts M8 with countersunk head for easy and invisible mounting
- · Charging station, cabling & installation are not included
- · Concrete Base with wired threats for easy installation in soil available on request
- $\cdot$  Various types of cable holders available on request