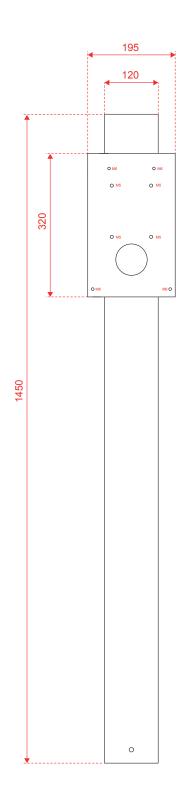

#### **Specifications**

- · Column 120x120x2 mm
- · Height: 1450 mm
- · Made from NEW revolutionary Magnelis® steel (25 years corrosion resistant)
- · Adaptor plate for ABB Terra included
- · Timeless, sleek & elegant design
- · Powder coating matte structure RAL9005
- · Descending top for rainwater drainage
- · Invisible cabling along the underside
- · All necessities to connect your charging station included
- · Concealed base 113x113x10mm and bolts M8 with countersunk head for easy and invisible mounting
- · Charging station, cabling & installation are not included
- · Concrete Base with wired threats for easy installation in soil available on request
- $\cdot$  Various types of cable holders available on request