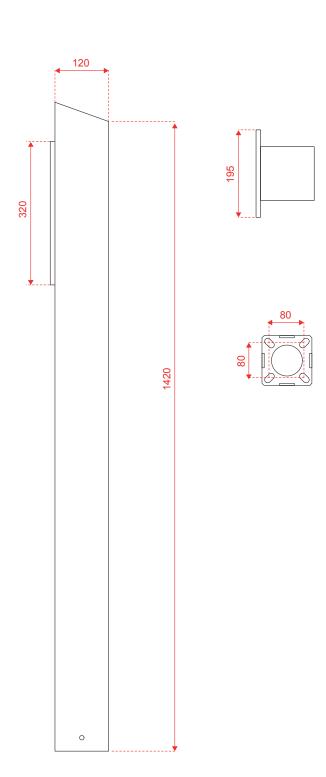

#### **Specifications**

- · Column 120x120x2 mm
- · Height: 1450 mm
- · Made from NEW revolutionary Magnelis® steel (25 years corrosion resistant)
- · Adaptor plate for ABB Terra included
- · Timeless, sleek & elegant design
- · Powder coating matte structure RAL9005
- · Descending top for rainwater drainage
- · Invisible cabling along the underside
- · All necessities to connect your charging station included
- · Concealed base 113x113x10mm and bolts M8 with countersunk head for easy and invisible mounting
- · Charging station, cabling & installation are not included
- · Concrete Base with wired threats for easy installation in soil available on request
- $\cdot$  Various types of cable holders available on request