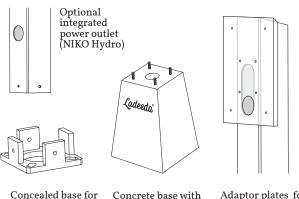

Concealed base for invisible mounting on concrete base or paved surface

Concrete base with cable entry & threaded rods for easy installation

Adaptor plates for various charging stations (one included)