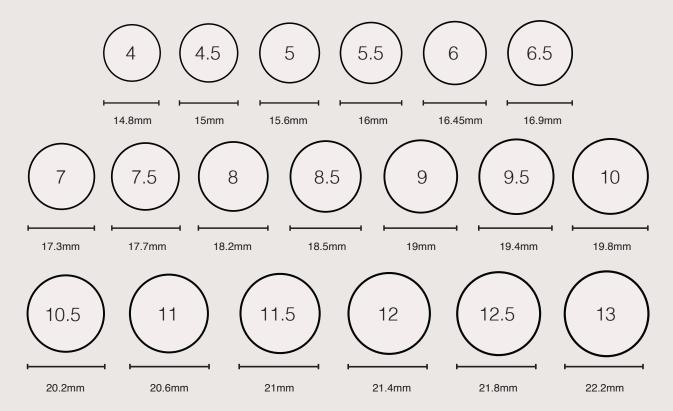

## By measuring your ring

If your ring its already the perfect fit, place it over a circle to determine its size. Ensure the circle comfortably sits within your ring. If it falls between two sizes, opt for the larger size. Print this sheet at 100% scale (avoid stretching to fit!).

Please note: that the ring size might slightly vary based on the style of the ring.