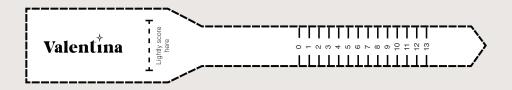

## By measuring your Finger

Carefully cut this rings sizer. Once cut thread the pointed end through the slit, forming a loop, and place it on the finger you wish to measure, don't leave any room. Adjust the loop around your finger where you prefer the ring to rest. If it falls between two sizes, choose the larger size.