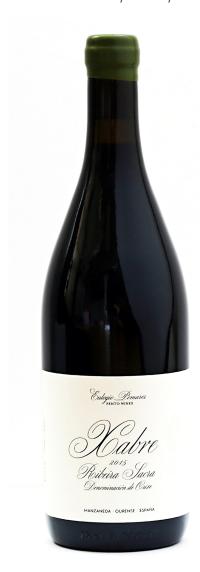

# FENTO • XABRE

TYPE

## **RED RIBEIRA SACRA**

LOCATION

VALLE DEL SALNÉS, GALICIA, SPAIN

### VINEYARD

Grape Varieties: Mencía, Sousón, Mouratón and Garnacha

Vins Age: 15 to 80 years Elevation: 900 to 2,100 ft

Soil: Rich and varied, sandy with abundant granite, with clay and slate

Climate: Oceanic, Atlantic

### WINEMAKING

Winemaker: Eulogio Pomares

Maturation: 12 months in oak barrel

### WINE

Alcohol: 13 %

Production: 380 cases