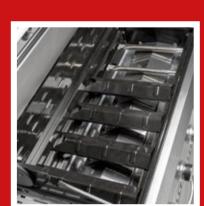

## GG-II-620 SS UK

- Gas grill cart with 6 infinitely adjustable burners (21 kW) for different cooking zones and battery-free piezo ignition
- 2 grill racks and grill plate made of enamelled cast-iron with a grill surface of approx. 94 x 43 cm for up to 12 people and extra warming rack made of enamelled steel
- Integrated cook zone (recessed side burner with 3 kW) for preparing side dishes, sauces and lots more
- Stable side table that can be folded out for barbecue accessories, plates, sauces etc.
- Lid with large viewing window and thermometer in lid for monitoring the temperature in the cooking chamber
- Removable grease tray for easy cleaning
- Lid, control panel and doors made of stainless steel
- Detachable timer for optimum monitoring of cooking time
- With LED control knobs