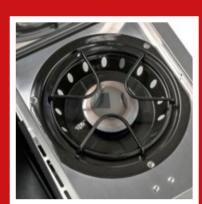

cook zone: for side dishes & sauces directly on the barbecue

## GG-II-620 SS UK

- Gas grill cart with 6 infinitely adjustable burners (21 kW) for different cooking zones and battery-free piezo ignition
- 2 grill racks and grill plate made of enamelled cast-iron with a grill surface of approx. 94 x 43 cm for up to 12 people and extra warming rack made of enamelled steel
- Integrated cook zone (recessed side burner with 3 kW) for preparing side dishes, sauces and lots more
- Stable side table that can be folded out for barbecue accessories, plates, sauces etc.
- Lid with large viewing window and thermometer in lid for monitoring the temperature in the cooking chamber
- Removable grease tray for easy cleaning
- Lid, control panel and doors made of stainless steel
- Detachable timer for optimum monitoring of cooking time
- With LED control knobs