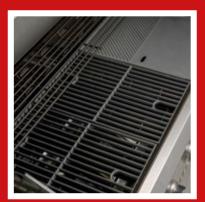

## GG-11-620

PIEZO IGNITION

COOK ZONE

94 X 43 CM GRILL SURFACE

10 -12 PEOPLE

Stable side table that folds out

6 stainless steel burners

2 grill racks and grill plate: made of enamelled cast iron

## GG-II-620 SS UK

- Gas grill cart with 6 infinitely adjustable burners (21 kW) for different cooking zones and battery-free piezo ignition
- 2 grill racks and grill plate made of enamelled cast-iron with a grill surface of approx. 94 x 43 cm for up to 12 people and extra warming rack made of enamelled steel
- Integrated cook zone (recessed side burner with 3 kW) for preparing side dishes, sauces and lots more
- Stable side table that can be folded out for barbecue accessories, plates, sauces etc.
- Lid with large viewing window and thermometer in lid for monitoring the temperature in the cooking chamber
- Removable grease tray for easy cleaning
- Lid, control panel and doors made of stainless steel
- Detachable timer for optimum monitoring of cooking time
- With LED control knobs