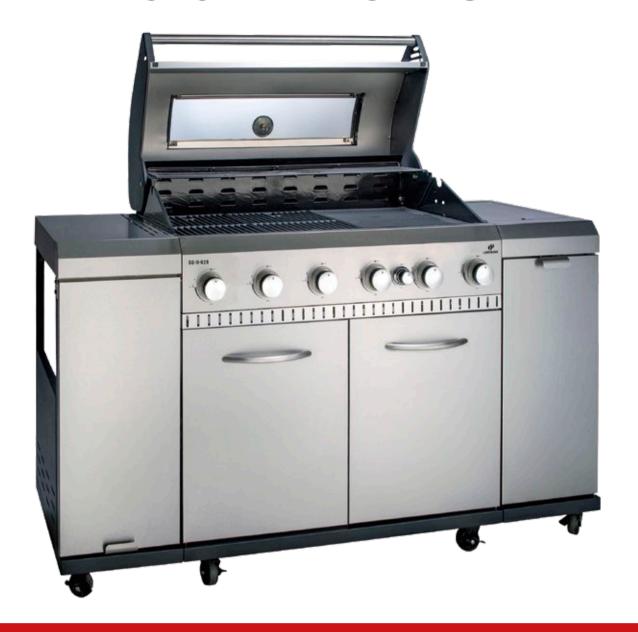

## GG-11-620

PIEZO IGNITION

COOK ZONE

94 X 43 CM GRILL SURFACE

10 -12 PEOPLE

Stable side table that folds out

6 stainless steel burners

2 grill racks and grill plate: made of enamelled cast iron

## GG-II-620 SS UK

- Gas grill cart with 6 infinitely adjustable burners (21 kW) for different cooking zones and battery-free piezo ignition
- 2 grill racks and grill plate made of enamelled cast-iron with a grill surface of approx. 94 x 43 cm for up to 12 people and extra warming rack made of enamelled steel
- Integrated cook zone (recessed side burner with 3 kW) for preparing side dishes, sauces and lots more
- Stable side table that can be folded out for barbecue accessories, plates, sauces etc.
- Lid with large viewing window and thermometer in lid for monitoring the temperature in the cooking chamber
- Removable grease tray for easy cleaning
- Lid, control panel and doors made of stainless steel
- Detachable timer for optimum monitoring of cooking time
- With LED control knobs

Art. No.: 03498 Mod. No.: 12120

Product dimensions (L x H x W): approx. 163 x 121 x 56 cm

Grill rack dimensions: approx. 94 x 43 cm Weight: approx. 83 kg

V1

| Model                                             | 12120                                                                                                  |
|---------------------------------------------------|--------------------------------------------------------------------------------------------------------|
| Countries                                         | UK                                                                                                     |
| Liquefied petroleum gas (LPG),<br>device category | I <sub>3+(28-30/37)</sub> G30 Butane at 28-30 mbar<br>I <sub>3+(28-30/37)</sub> G31 Propane at 37 mbar |
| Pressure P and type of gas                        | G30 Butane at 28-30 mbar<br>G31 Propane at 37 mbar                                                     |
| Power approx.                                     | 6 x 3,5 kW + 1 x 3,0 kW = 24 kW                                                                        |
| Consumption approx.                               | G30 (Butane): 1754 g/h G31 (Propane): 1714 g/h                                                         |