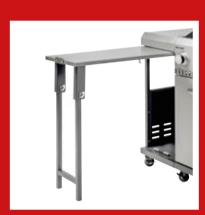

## GG-11-620

PIEZO IGNITION

COOK ZONE

94 X 43 CM GRILL SURFACE

10 -12 PEOPLE

Stable side table that folds out

6 stainless steel burners

2 grill racks and grill plate: made of enamelled cast iron

## GG-II-620 SS UK

- Gas grill cart with 6 infinitely adjustable burners (21 kW) for different cooking zones and battery-free piezo ignition
- 2 grill racks and grill plate made of enamelled cast-iron with a grill surface of approx. 94 x 43 cm for up to 12 people and extra warming rack made of enamelled steel
- Integrated cook zone (recessed side burner with 3 kW) for preparing side dishes, sauces and lots more
- Stable side table that can be folded out for barbecue accessories, plates, sauces etc.
- Lid with large viewing window and thermometer in lid for monitoring the temperature in the cooking chamber
- Removable grease tray for easy cleaning
- Lid, control panel and doors made of stainless steel
- Detachable timer for optimum monitoring of cooking time
- With LED control knobs